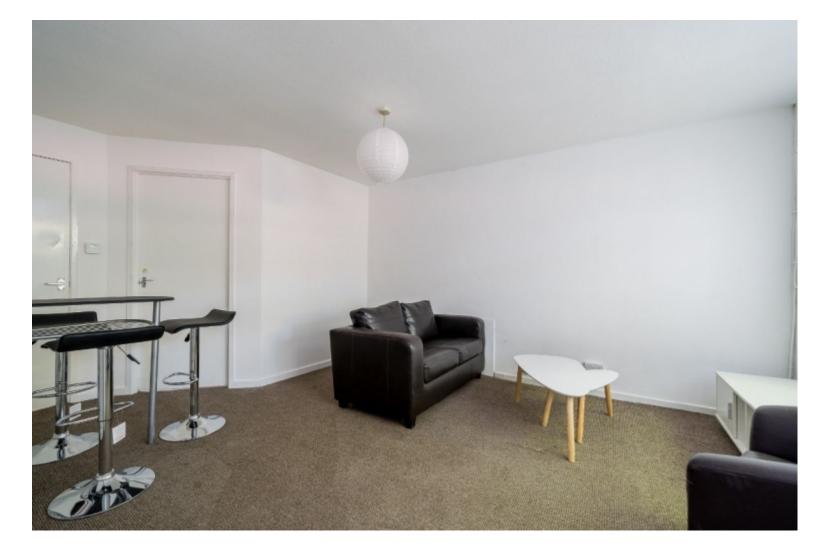

This 3 bedroom house briefly compromises of a kitchen and living area equipt with a washing machine and breakfast bar area. There are 3 fully furnished, spacious double bedrooms each with a bed, wardrobe and desk with chair. There are also 2 well decorated, full-tiled bathrooms.

Other features include central heating and double glazed windows.

This property is priced at £163.00 per person per week, making the full rental amount £2,124.84 per calendar month. It is not inclusive of any bills.