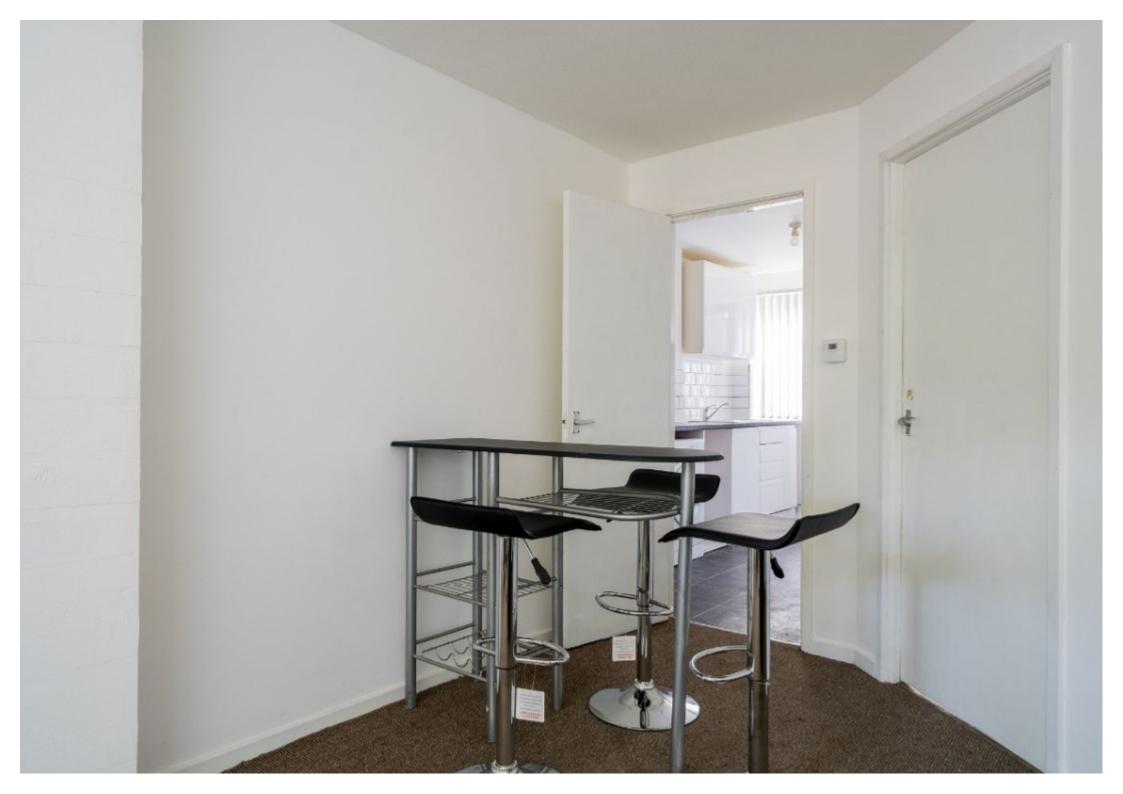

This 3 bedroom house briefly compromises of a kitchen and living area equipt with a washing machine and breakfast bar area. There are 3 fully furnished, spacious double bedrooms each with a bed, wardrobe and desk with chair. There are also 2 well decorated, full-tiled bathrooms.