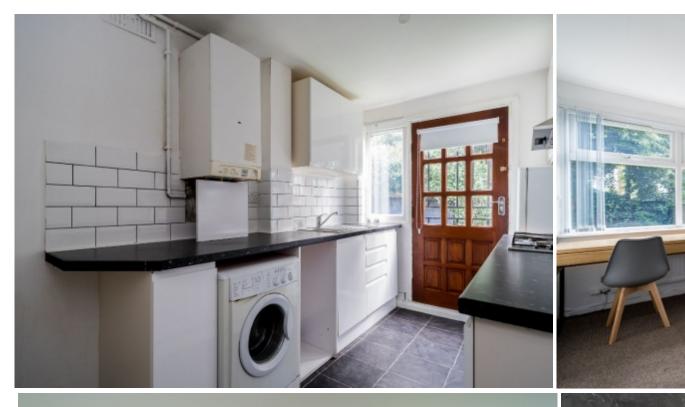

This 3 bedroom house briefly compromises of a kitchen and living area equipt with a washing machine and breakfast bar area. There are 3 fully furnished, spacious double bedrooms each with a bed, wardrobe and desk with chair. There are also 2 well decorated, full-tiled bathrooms.

Other features include central heating and double glazed windows.

This property is priced at £163.00 per person per week, making the full rental amount £2,124.84 per calendar month. It is not inclusive of any bills.