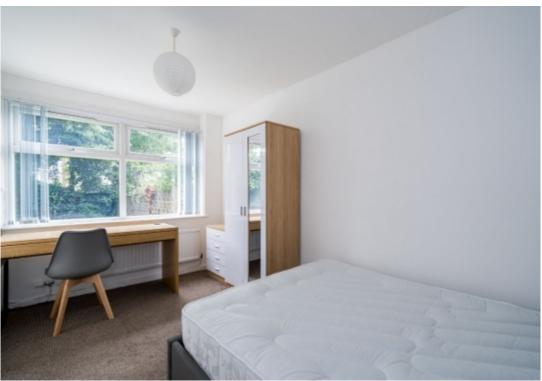

This 3 bedroom house briefly compromises of a kitchen and living area equipt with a washing machine and breakfast bar area. There are 3 fully furnished, spacious double bedrooms each with a bed, wardrobe and desk with chair. There are also 2 well decorated, full-tiled bathrooms.