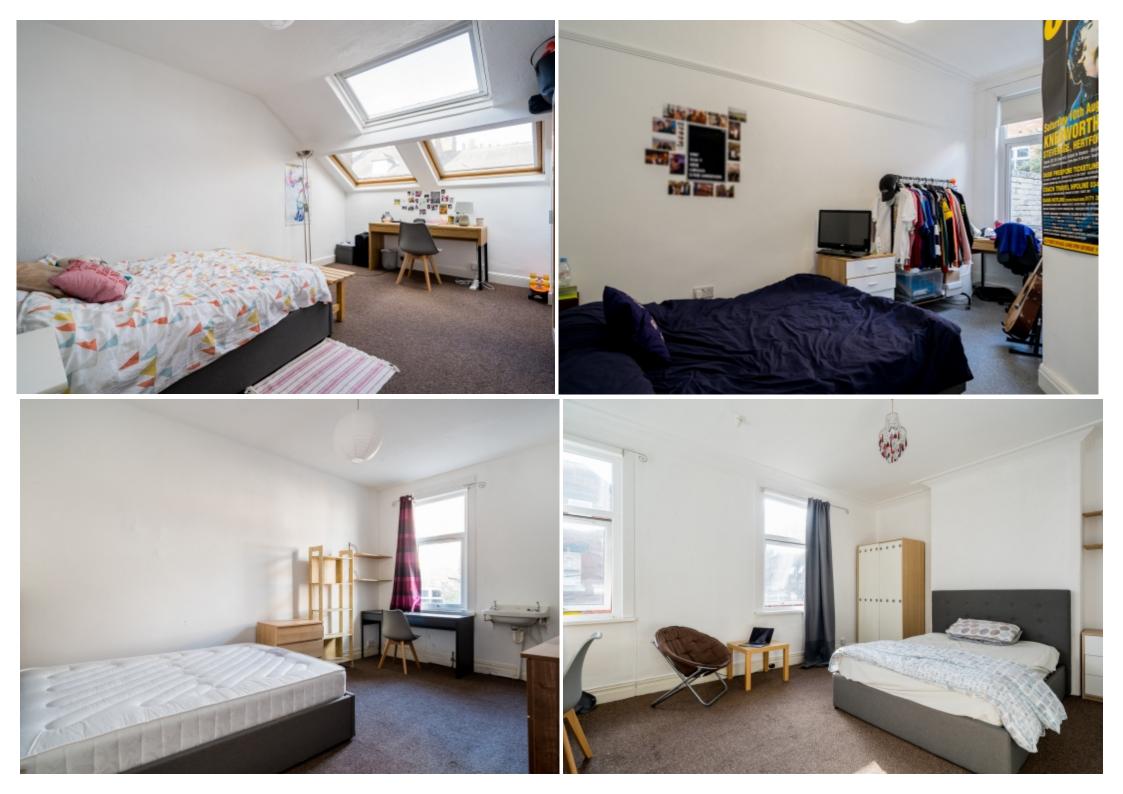

This 5 bedroom property briefly compromises of a living area and separate kitchen, equipt with a washing machine. There are 5 fully furnished, double bedrooms and multiple bathrooms in the house.

Other features include central heating and double glazed windows.