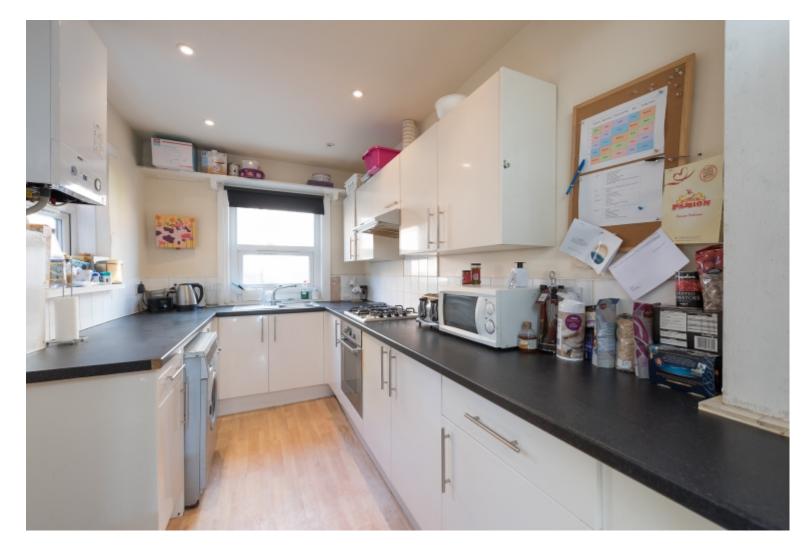

This 5 bedroom property briefly compromises of a living area and separate kitchen, equipt with a washing machine. There are 5 fully furnished, double bedrooms and multiple bathrooms in the house.

Other features include central heating and double glazed windows.