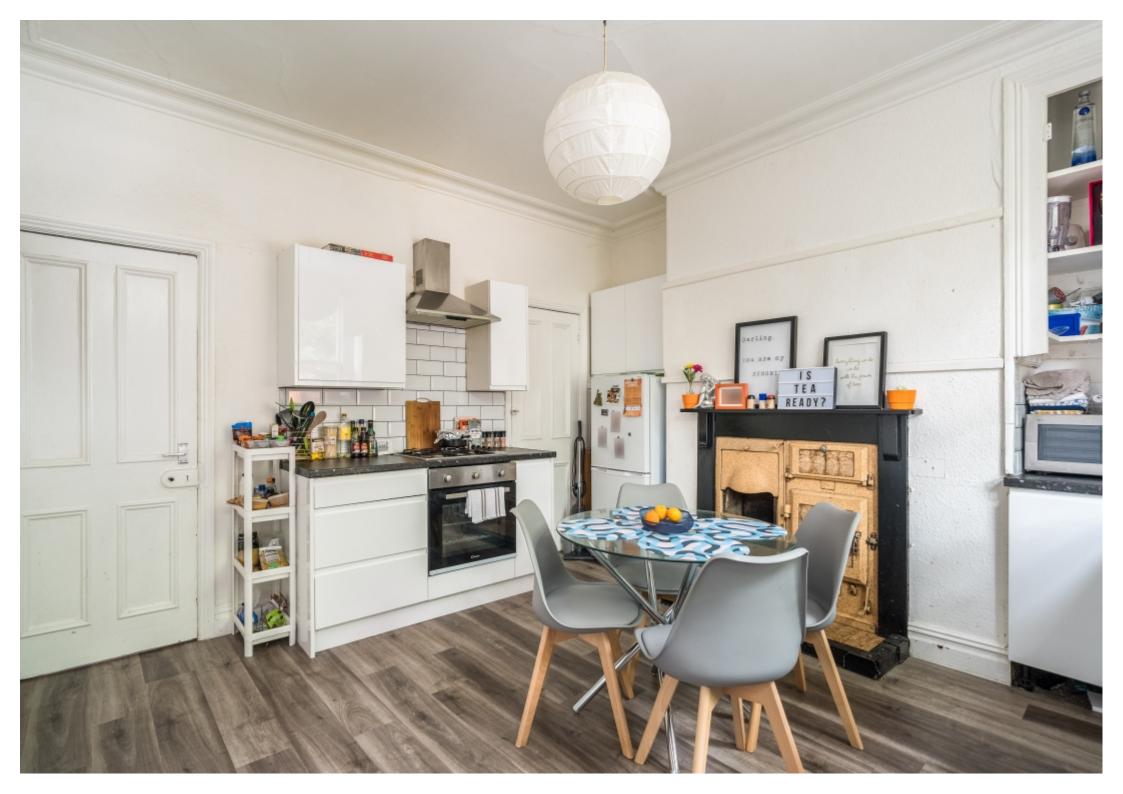

This 4 bedroom property briefly compromises of a living area and separate kitchen, equipt with a washing machine and dining table. There are 4 fully furnished, double bedrooms and a bathroom fitted with shower.

Other features include central heating and double glazed windows.