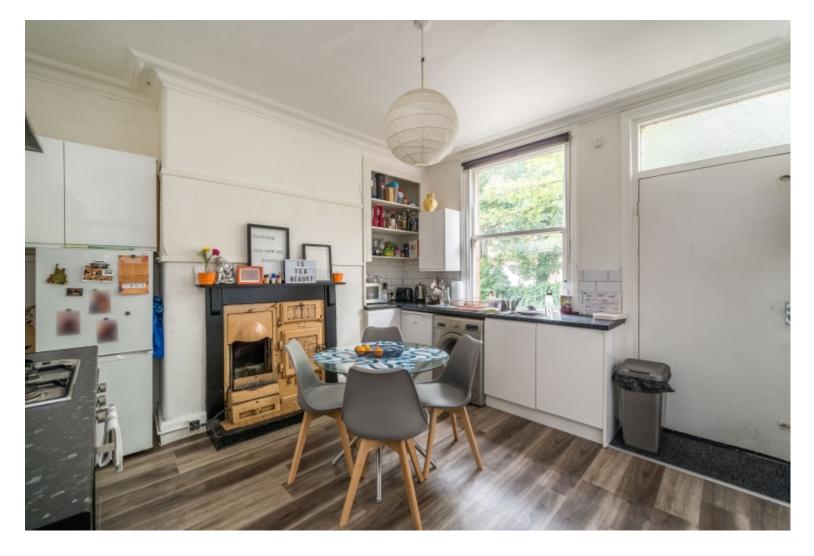

This 4 bedroom property briefly compromises of a living area and separate kitchen, equipt with a washing machine and dining table. There are 4 fully furnished, double bedrooms and a bathroom fitted with shower.

Other features include central heating and double glazed windows.