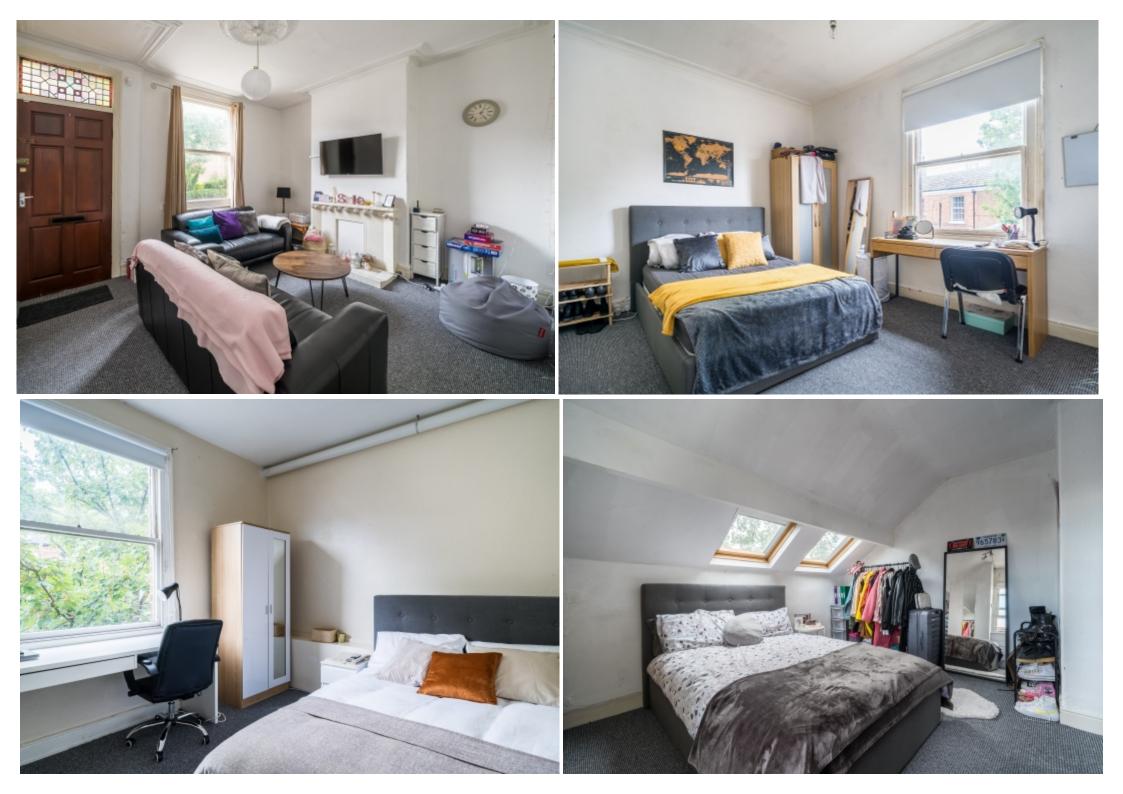

This 4 bedroom property briefly compromises of a living area and separate kitchen, equipt with a washing machine and dining table. There are 4 fully furnished, double bedrooms and a bathroom fitted with shower.