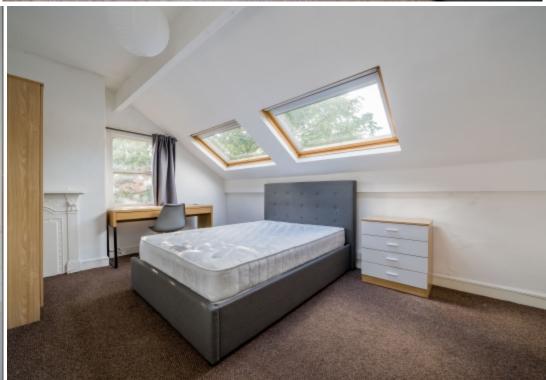

This 4 bedroom property briefly compromises of a living area and separate kitchen, equipt with a washing machine and dining table. There are 4 fully furnished, double bedrooms and a bathroom fitted with shower.

Other features include central heating and double glazed windows.

This property is priced at £142.00 per person per week, making the full rental amount £2,468.12 per calendar month. It is inclusive of gas, water, electricity and complimentary Wi-Fi.