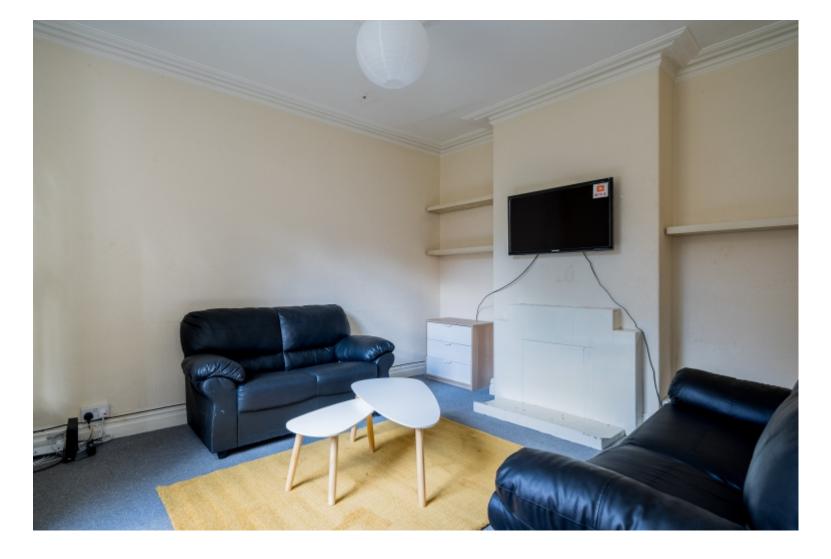

This 4 bedroom property briefly compromises of a living area and separate kitchen, equipt with a washing machine and dining table. There are 4 fully furnished, double bedrooms and a bathroom fitted with shower.

Other features include central heating and double glazed windows.

This property is priced at £142.00 per person per week, making the full rental amount £2,468.12 per calendar month. It is inclusive of gas, water, electricity and complimentary Wi-Fi.