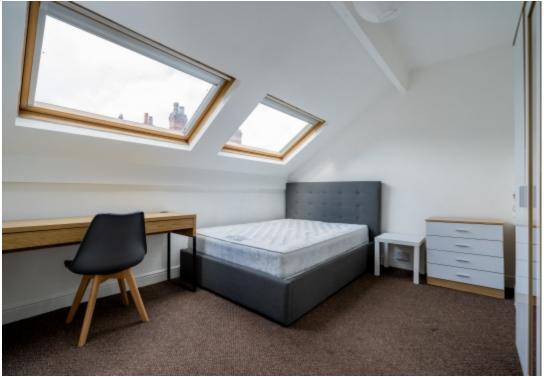

This 4 bedroom property briefly compromises of a living area and separate kitchen, equipt with a washing machine and dining table. There are 4 fully furnished, double bedrooms and a bathroom fitted with shower.

Other features include central heating and double glazed windows.

This property is priced at £142.00 per person per week, making the full rental amount £2,468.12 per calendar month. It is inclusive of gas, water, electricity and complimentary Wi-Fi.