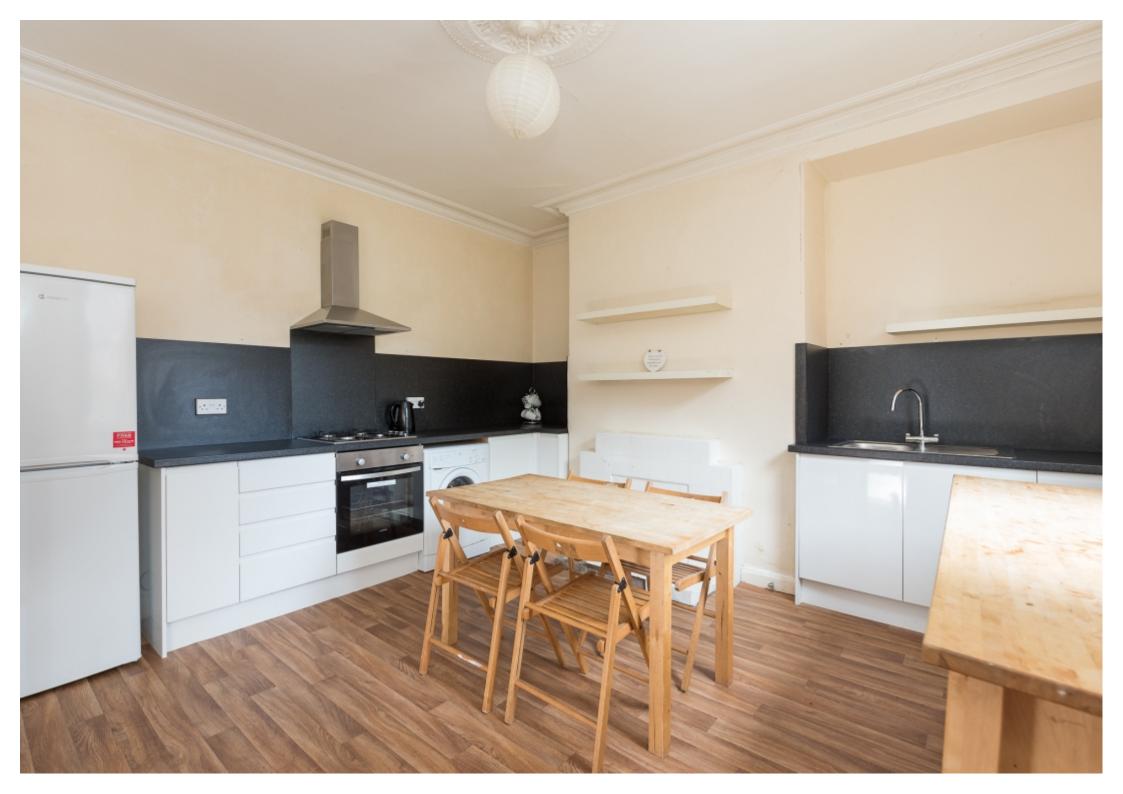

This 4 bedroom property briefly compromises of a living area and separate kitchen, equipt with a washing machine and dining table. There are 4 fully furnished, double bedrooms and a bathroom fitted with shower.

Other features include central heating and double glazed windows.

This property is priced at £142.00 per person per week, making the full rental amount £2,468.12 per calendar month. It is inclusive of gas, water, electricity and complimentary Wi-Fi.