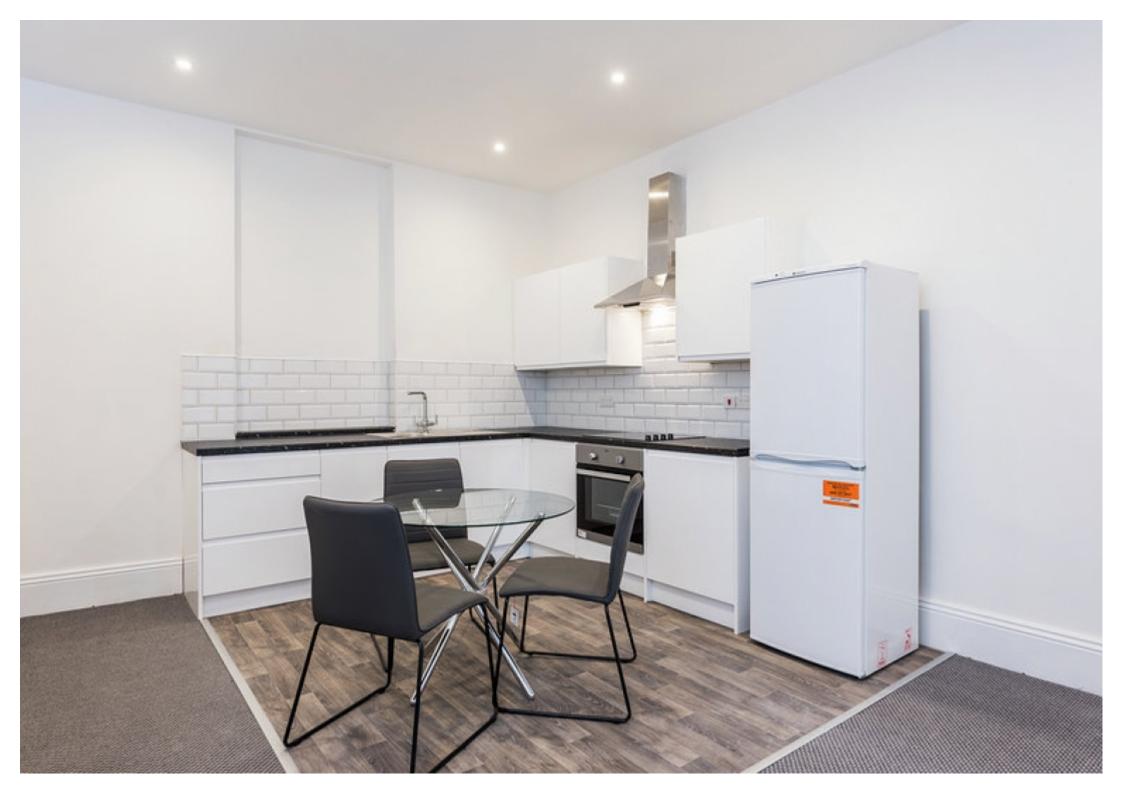

#### **Property reference: 16 BT F4**

- Close proximity to the University of Leeds and city centre.
- High demand location.
- Brand new to the market -early viewing recommended!

This 1 bedroom property briefly compromises of a kitchen/living area equipt with a washing machine and dining table. There is a fully furnished, large double bedroom and a premium bathroom, with a shower.

Other features include central heating and double glazed windows.

This property is priced at £225 per person per week, making the full rental amount £977.68 per calendar month. It is inclusive of gas, water, electricity and complimentary Wi-Fi.