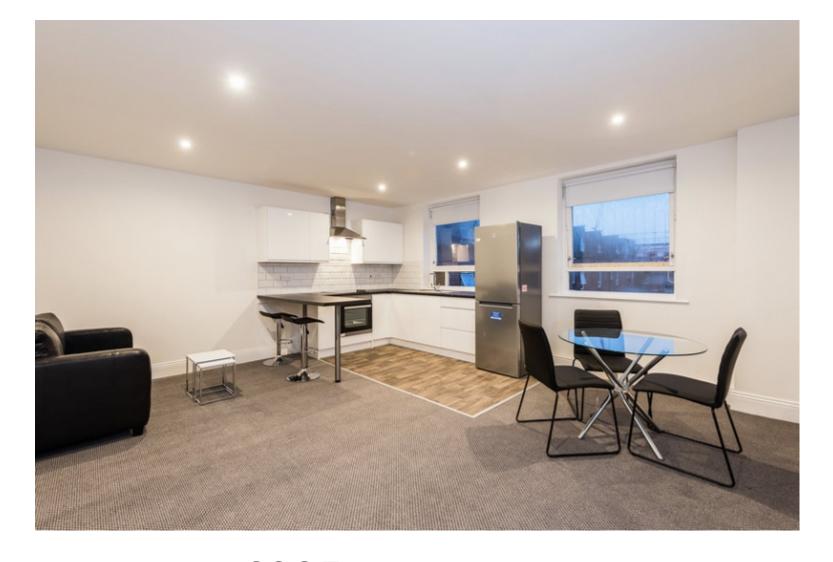

#### **Property reference: 16 BT F2**

- Close proximity to the University of Leeds and city centre.
- High demand location.
- Brand new to the market -early viewing recommended!

This 1 bedroom property briefly compromises of a kitchen/living area equipt with a washing machine and dining table. There is a fully furnished, large double bedroom and a premium bathroom, with a shower.

Other features include central heating and double glazed windows.

This property is priced at £225 per person per week, making the full rental amount £977.68 per calendar month. It is inclusive of gas, water, electricity and complimentary Wi-Fi.