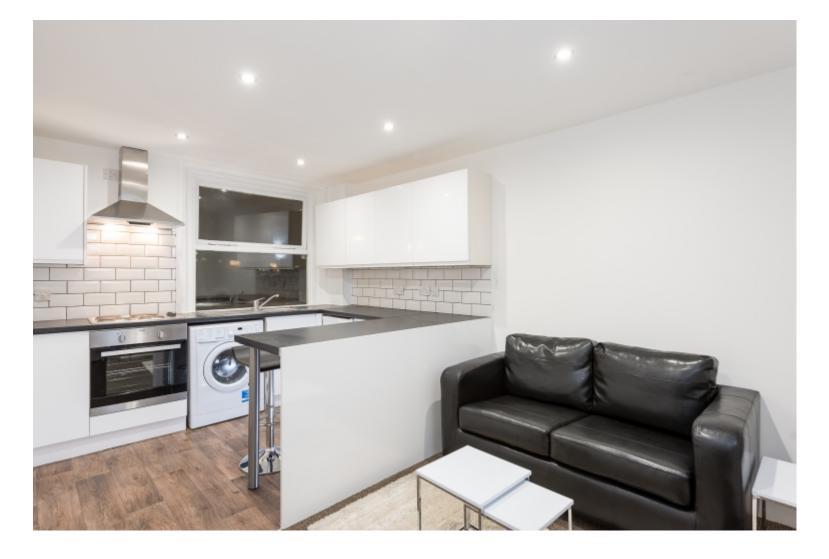

#### **Property reference: 2 BT F2**

- Close proximity to the University of Leeds and city centre.
- High demand location.
- Brand new to the market -early viewing recommended!

This 3 bedroom property briefly compromises of a kitchen equipt with a washing machine and separate living room. There are three fully furnished, large double bedrooms and two premium bathrooms, fully tiled with a shower.

Other features include central heating and double glazed windows.

This property is priced at £164.00 per person per week, making the full rental amount £2,137.86 per calendar month. It is inclusive of gas, water, electricity and complimentary Wi-Fi.