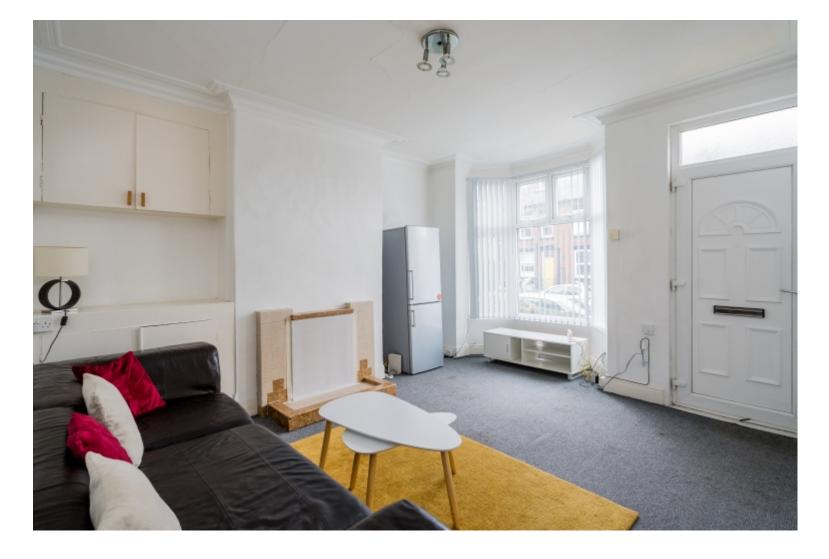

#### **Property reference: 3 GP**

- Surrounded by several shops, restaurants and bars.
- Many local bus routes and easy access to the city center
- Brand new to the market -early viewing recommended!

This 2 bedroom house briefly compromises of a kitchen and living area equipt with a washing machine. There are 2 fully furnished, double bedrooms and 2 bathrooms, one benefitting from a bath with over-head shower and the other from a shower.

Other features include central heating and double glazed windows.

This property is priced at £143.00 per person per week, making the full rental amount £1,242.74 per calendar month. It is inclusive of gas, water, electric.