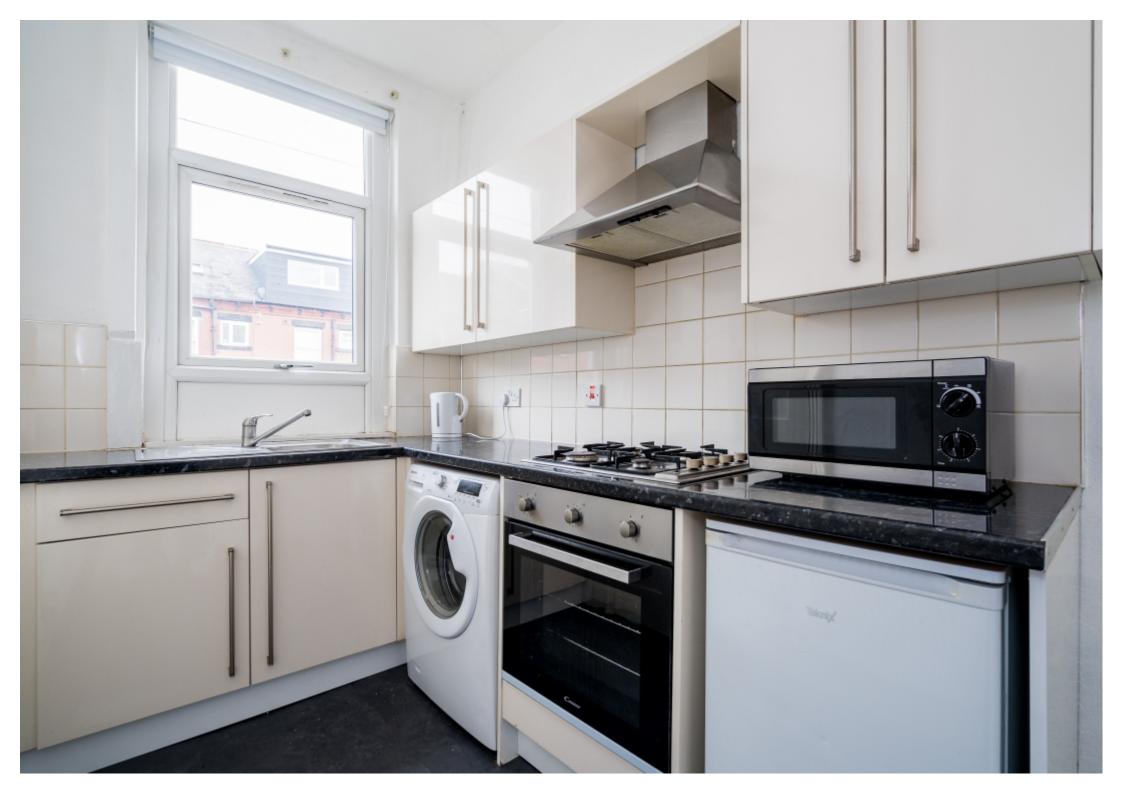

#### **Property reference: 3 GP**

- Surrounded by several shops, restaurants and bars.
- Many local bus routes and easy access to the city center
- Brand new to the market -early viewing recommended!

This 2 bedroom house briefly compromises of a kitchen and living area equipt with a washing machine. There are 2 fully furnished, double bedrooms and 2 bathrooms, one benefitting from a bath with over-head shower and the other from a shower.