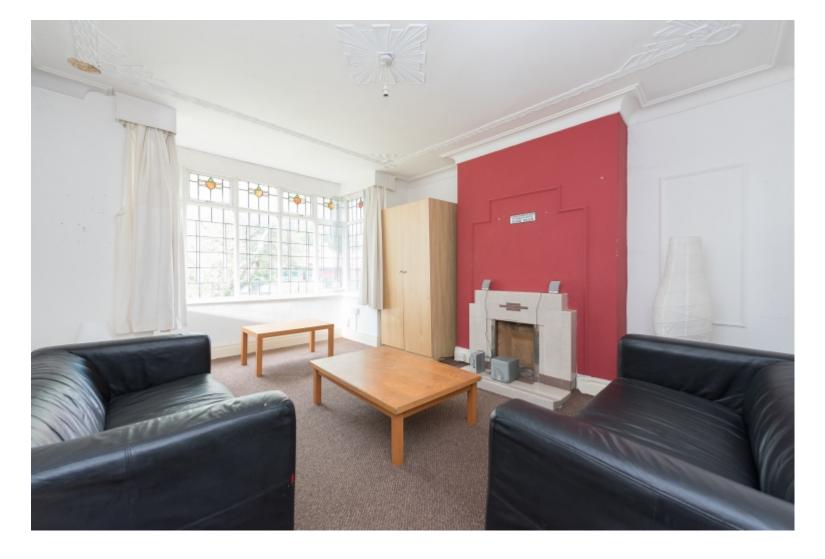

#### **Property reference: 1 DC**

- Surrounded by several shops, restaurants and bars.
- Many local bus routes and easy access to the city center
- Brand new to the market -early viewing recommended!

This 4 bedroom house briefly compromises of a separate kitchen and living area equipt with a washing machine and dining table. There are 4 fully furnished, spacious double bedrooms and a bathroom, fully tiled with a shower.

Other features include central heating and double glazed windows.

This property is priced at £132 per person per week, making the full rental amount £2,294.29 per calendar month. It is inclusive of gas, water, electricity and complimentary Wi-Fi.