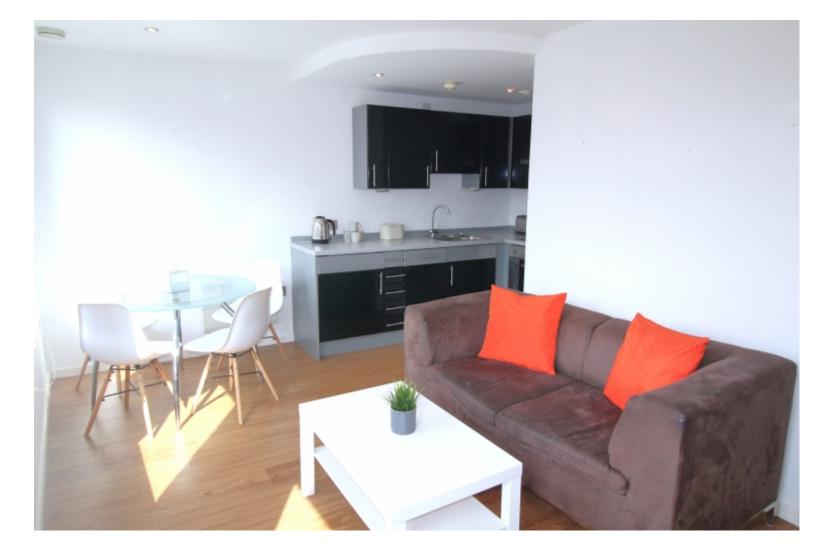

This premium 1 bedroom property briefly compromises of an open plan fully fitted kitchen/living area, equipt with a washing machine and dining table. There is a double bedroom, fully furnished with a double bed and sliding wardrobe. Finally, there is a fully tiled bathroom with a shower with access from the hallway and bedroom.

The apartment itself has wooden floors throughout, with central heating and double glazed windows.