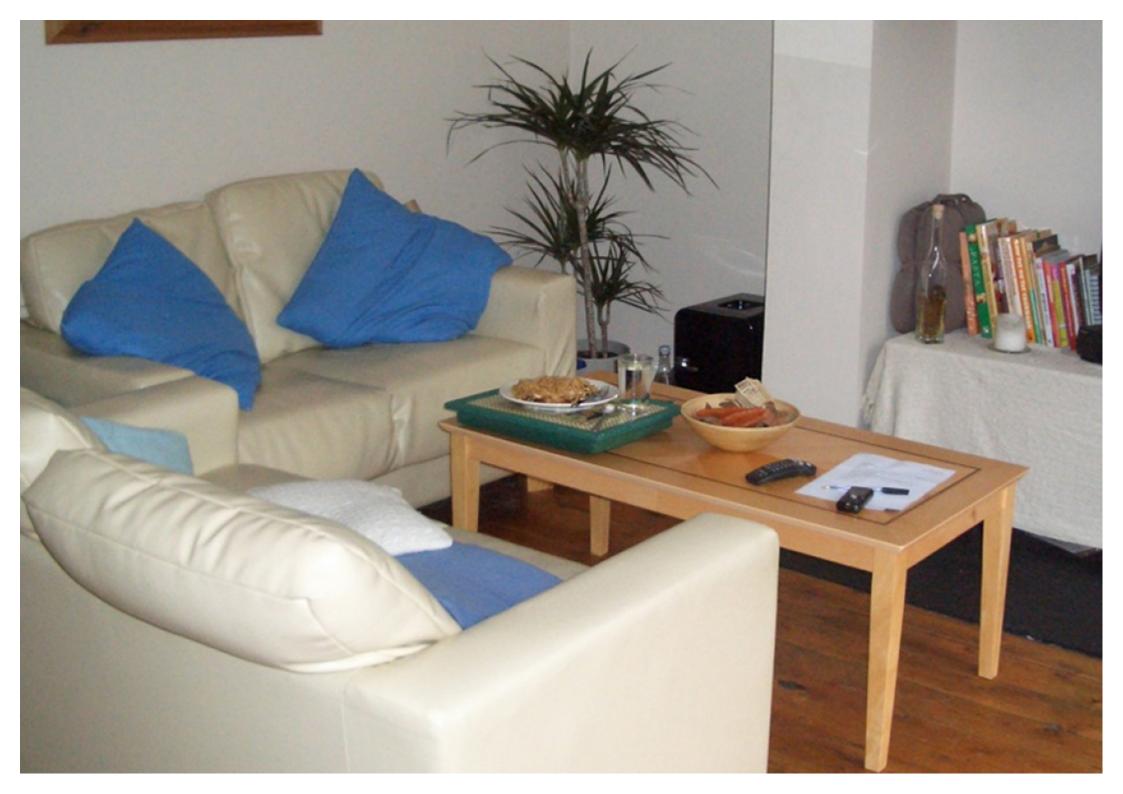

#### **Property reference: 3 BP**

- Short walking distance to the University of Leeds.
- Surrounded by several shops, restaurants and bars.
- Early viewings are recommended!

This 2 bedroom property briefly compromises of a fully fitted kitchen equipt with a washing machine and separate living room. There are 2 bedrooms, each on their own floor, which are fully furnished with a double bed, wardrobe and desk with chair. Finally, there is a fully tiled bathroom with a shower.

Other features of this property include central heating and double-glazed windows.

This property is priced at £110 per person per week, making the full rental amount £953.32 per calendar month. It is not inclusive of any bills.