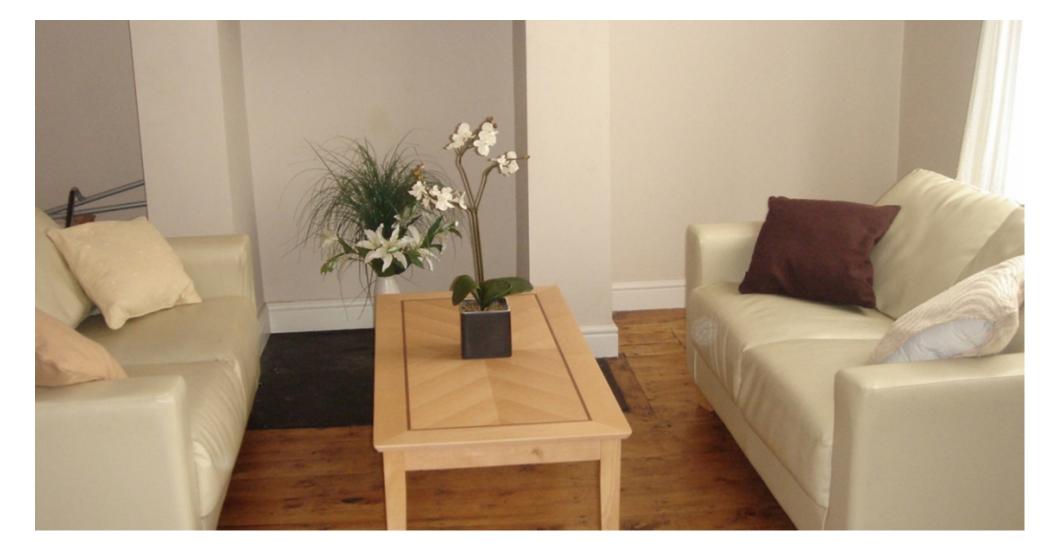

#### **Property reference: 3 BP**

- Short walking distance to the University of Leeds.
- Surrounded by several shops, restaurants and bars.
- Early viewings are recommended!

This 2 bedroom property briefly compromises of a fully fitted kitchen equipt with a washing machine and separate living room. There are 2 bedrooms, each on their own floor, which are fully furnished with a double bed, wardrobe and desk with chair. Finally, there is a fully tiled bathroom with a shower.

Other features of this property include central heating and double-glazed windows.

This property is priced at £110 per person per week, making the full rental amount £953.32 per calendar month. It is not inclusive of any bills.