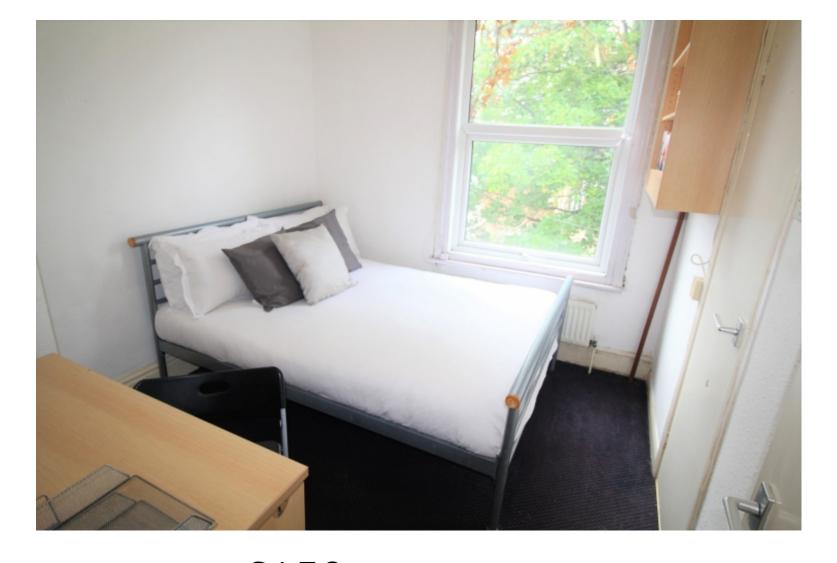

#### **Property reference: 26 KR F4**

- Close proximity to the University of Leeds.
- Surrounded by several shops, restaurants and bars.
- Early viewings are recommended!

This studio property briefly compromises of a fully fitted kitchen, equipt with a washing machine. The studio also includes a double bed, wardrobe and desk with chair. Finally, there is a fully tiled bathroom with a shower.

Other features include central heating and double glazed windows.

This property is priced at £159 per person per week, making the full rental amount £689.00 per calendar month. It is inclusive of gas, water, electricity and complimentary Wi-Fi.