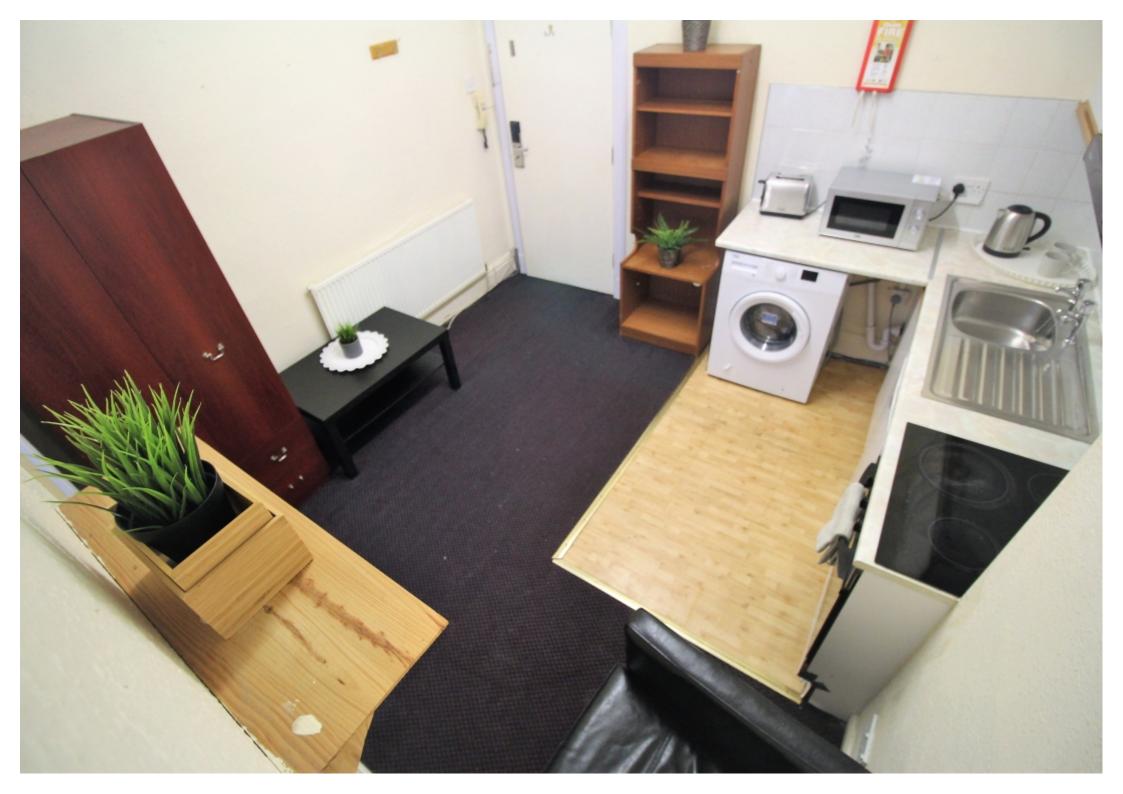

#### **Property reference: 26 KR F4**

- Close proximity to the University of Leeds.
- Surrounded by several shops, restaurants and bars.
- Early viewings are recommended!

This studio property briefly compromises of a fully fitted kitchen, equipt with a washing machine. The studio also includes a double bed, wardrobe and desk with chair. Finally, there is a fully tiled bathroom with a shower.

Other features include central heating and double glazed windows.

This property is priced at £159 per person per week, making the full rental amount £689.00 per calendar month. It is inclusive of gas, water, electricity and complimentary Wi-Fi.