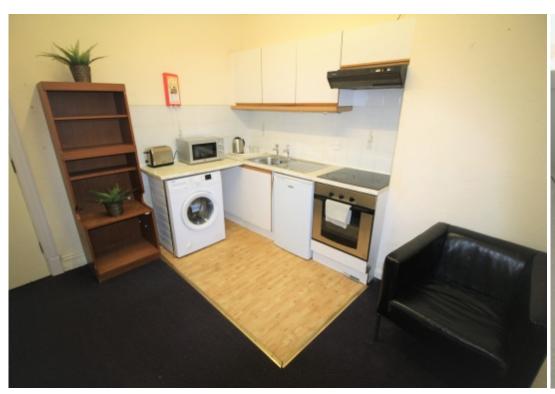

#### **Property reference: 26 KR F4**

- Close proximity to the University of Leeds.
- Surrounded by several shops, restaurants and bars.
- Early viewings are recommended!

This studio property briefly compromises of a fully fitted kitchen, equipt with a washing machine. The studio also includes a double bed, wardrobe and desk with chair. Finally, there is a fully tiled bathroom with a shower.

Other features include central heating and double glazed windows.

This property is priced at £159 per person per week, making the full rental amount £689.00 per calendar month. It is inclusive of gas, water, electricity and complimentary Wi-Fi.