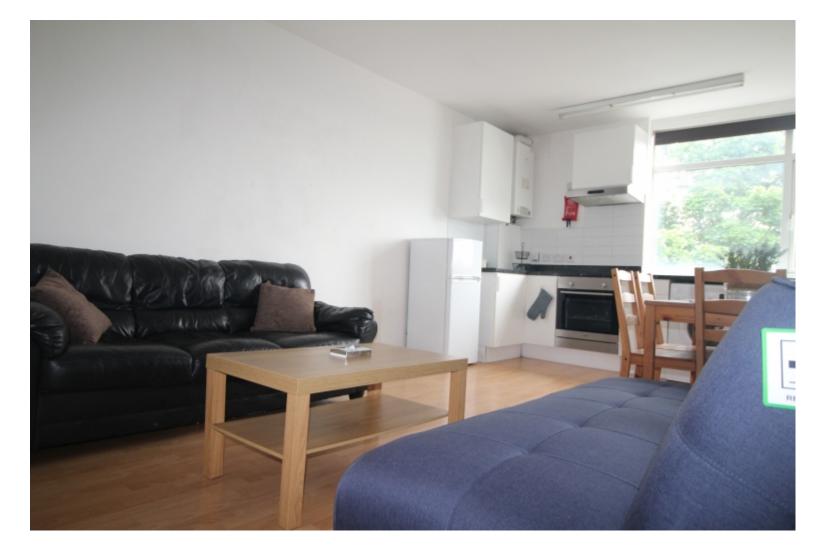

### **Property Description**

A well-presented second floor three bedroom flat has become available in a prime student area of Leeds.

#### **Property reference: 158 WR F6**

- Close proximity to the University of Leeds.
- Surrounded by several shops, restaurants and bars.
- Early viewings are recommended!

This 3 bedroom property briefly compromises of a fully fitted open plan kitchen/living equipt with a washing machine and dining table. There are 3 double bedrooms, each fully furnished with a double bed, wardrobe and desk with chair. Finally, there is a fully tiled bathroom with a shower.

Other features of this property include central heating and double-glazed windows.

This property is priced at £110 per person per week, making the full rental amount £1,368.75 per calendar month. It is not inclusive of any bills.