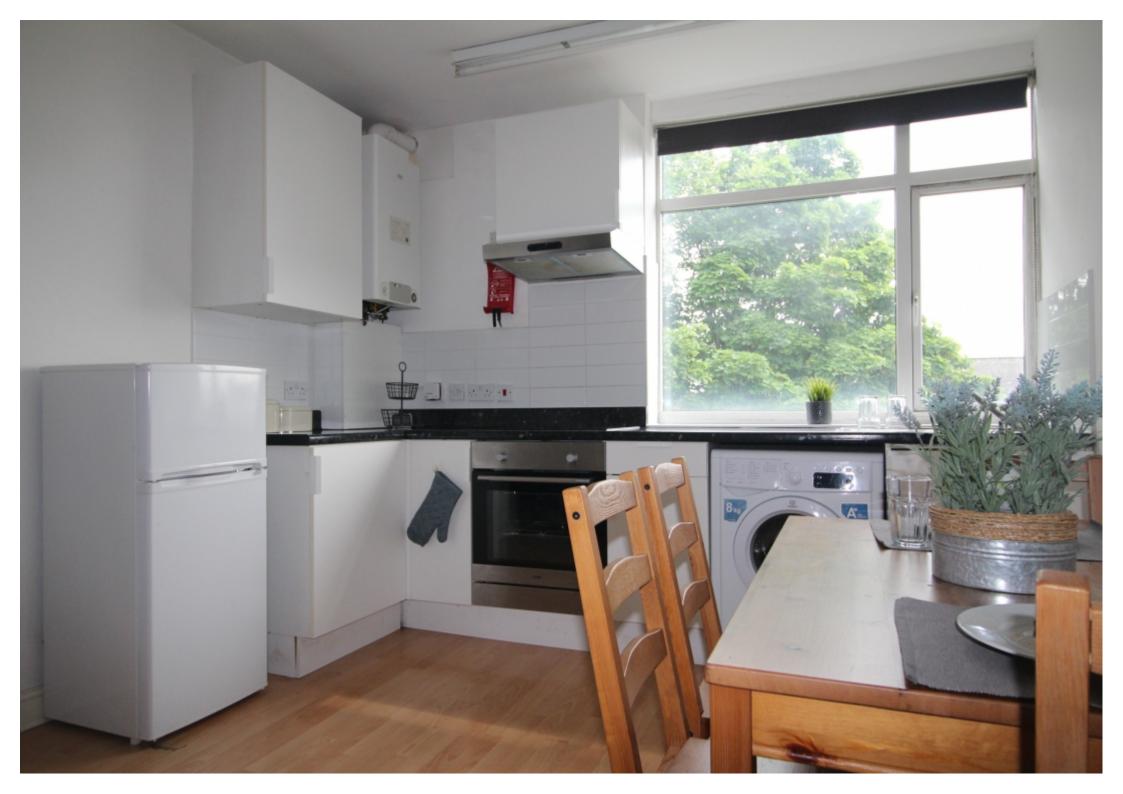

#### **Property reference: 158 WR F6**

- Close proximity to the University of Leeds.
- Surrounded by several shops, restaurants and bars.
- Early viewings are recommended!

This 3 bedroom property briefly compromises of a fully fitted open plan kitchen/living equipt with a washing machine and dining table. There are 3 double bedrooms, each fully furnished with a double bed, wardrobe and desk with chair. Finally, there is a fully tiled bathroom with a shower.