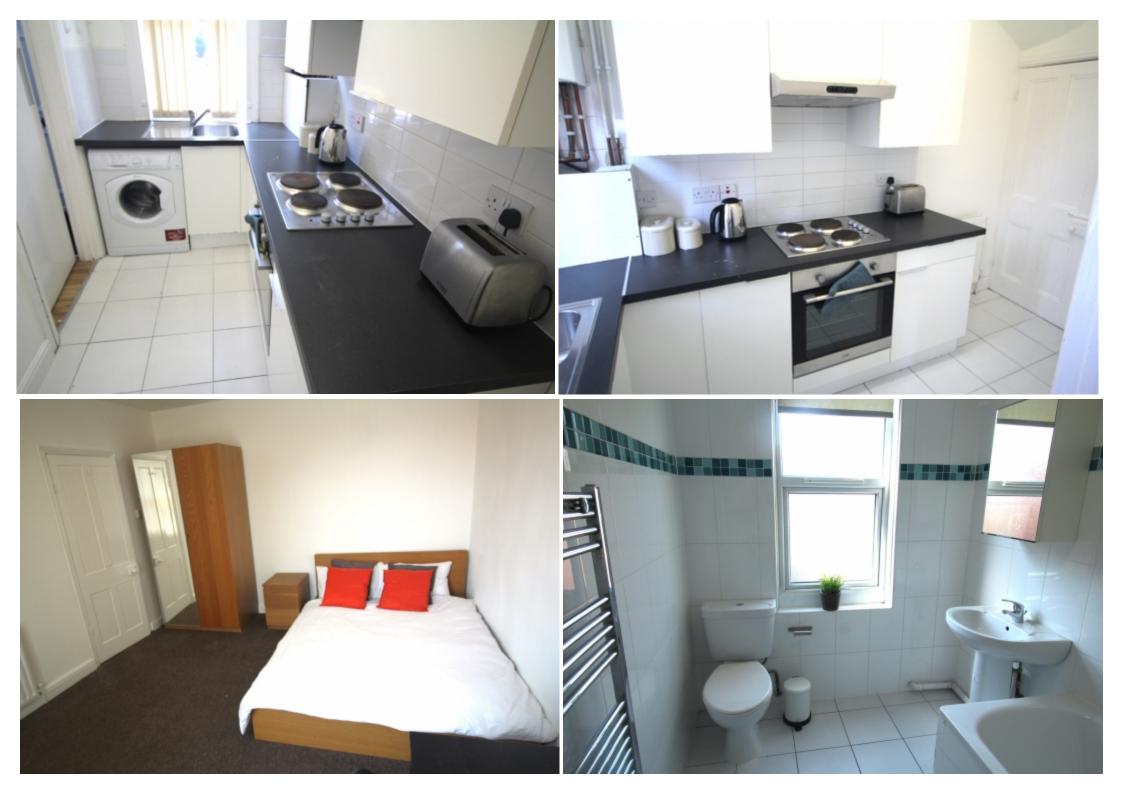

#### **Property reference: 30 HT**

- Short walking distance to the University of Leeds.

- Surrounded by several shops, restaurants and bars.
- Early viewings are recommended!

This 2 bedroom property briefly compromises of a fully fitted kitchen equipt with a washing machine and separate living room with a dining table. There are 2 bedrooms, each on their own floor, that are fully furnished with a double bed, wardrobe and desk with chair. Finally, there is a fully tiled bathroom with a shower.

Other features of this property include central heating and double-glazed windows.