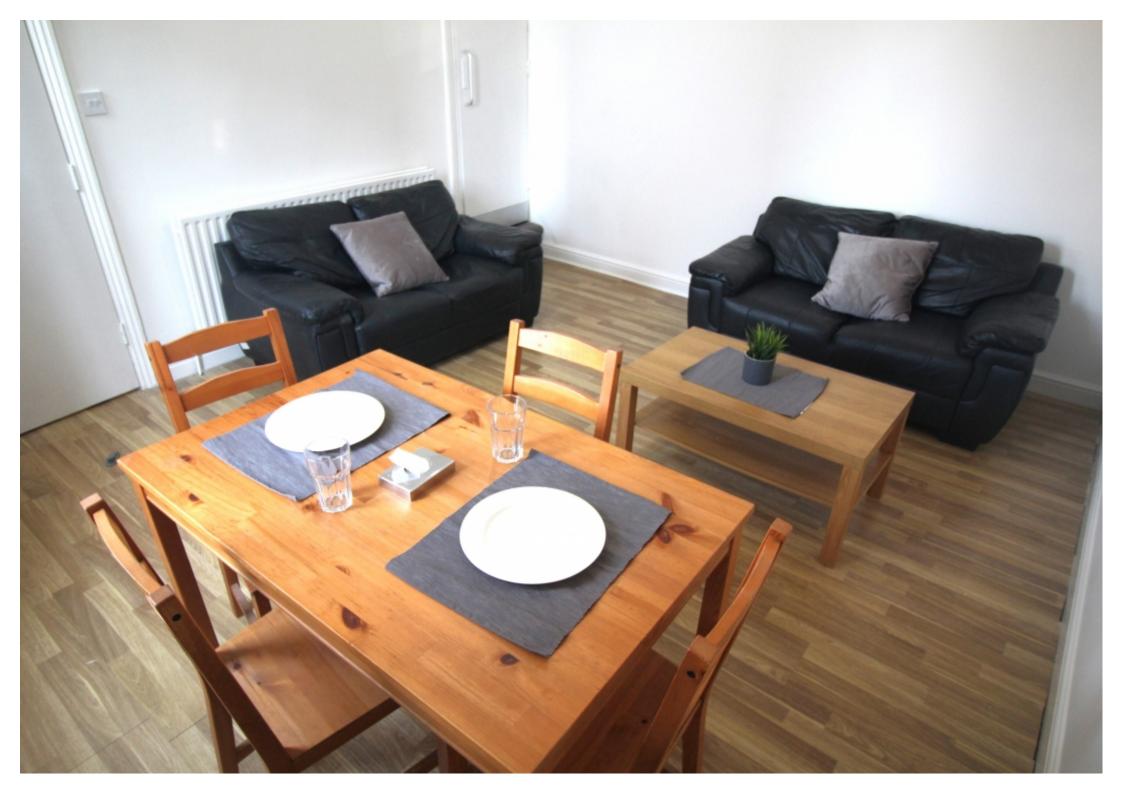

#### **Property Description**

Property Ref: 30 HT A two bedroom house has become available in this popular residential area in Headingley, close to many local amenities. Properties in this prime location are desirable, thus early viewings are recommended.

#### **Property reference: 30 HT**

- Short walking distance to the University of Leeds.

- Surrounded by several shops, restaurants and bars.
- Early viewings are recommended!

This 2 bedroom property briefly compromises of a fully fitted kitchen equipt with a washing machine and separate living room with a dining table. There are 2 bedrooms, each on their own floor, that are fully furnished with a double bed, wardrobe and desk with chair. Finally, there is a fully tiled bathroom with a shower.