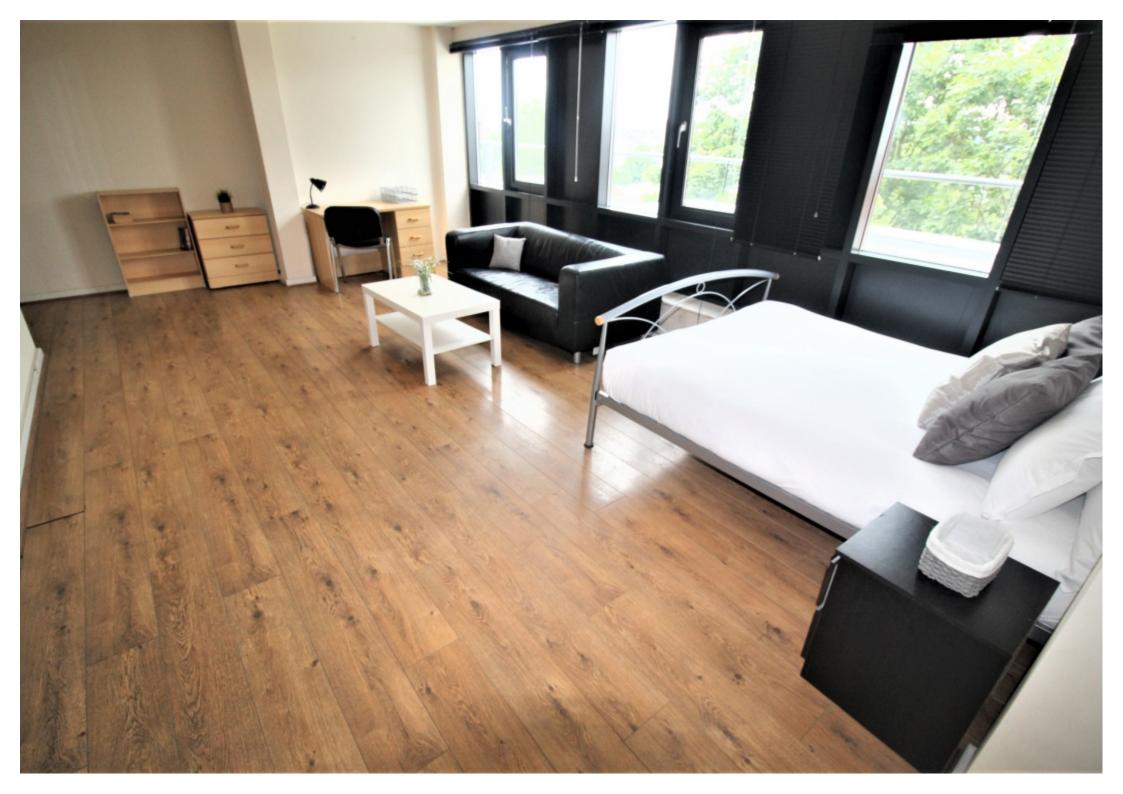

#### Property reference: 19D WM

- Close proximity to the University of Leeds.
- Surrounded by several shops, restaurants and bars.
- Early viewings are recommended!

This studio property briefly compromises of a kitchenette, equipt with a washing machine. The studio also includes a double bed, wardrobe and desk with chair. Finally, there is a fully tiled bathroom with a shower.

Other features of this property include central heating and double-glazed windows.