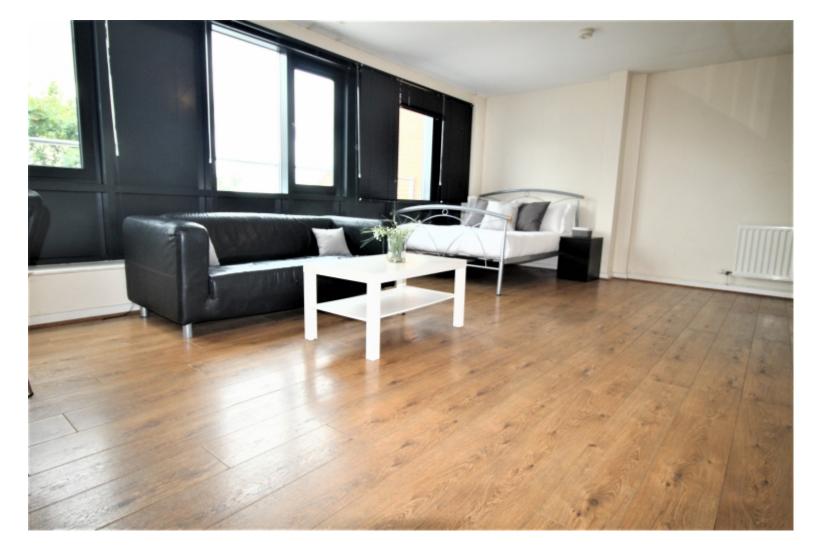

#### Property reference: 19D WM

- Close proximity to the University of Leeds.
- Surrounded by several shops, restaurants and bars.
- Early viewings are recommended!

This studio property briefly compromises of a kitchenette, equipt with a washing machine. The studio also includes a double bed, wardrobe and desk with chair. Finally, there is a fully tiled bathroom with a shower.

Other features of this property include central heating and double-glazed windows.