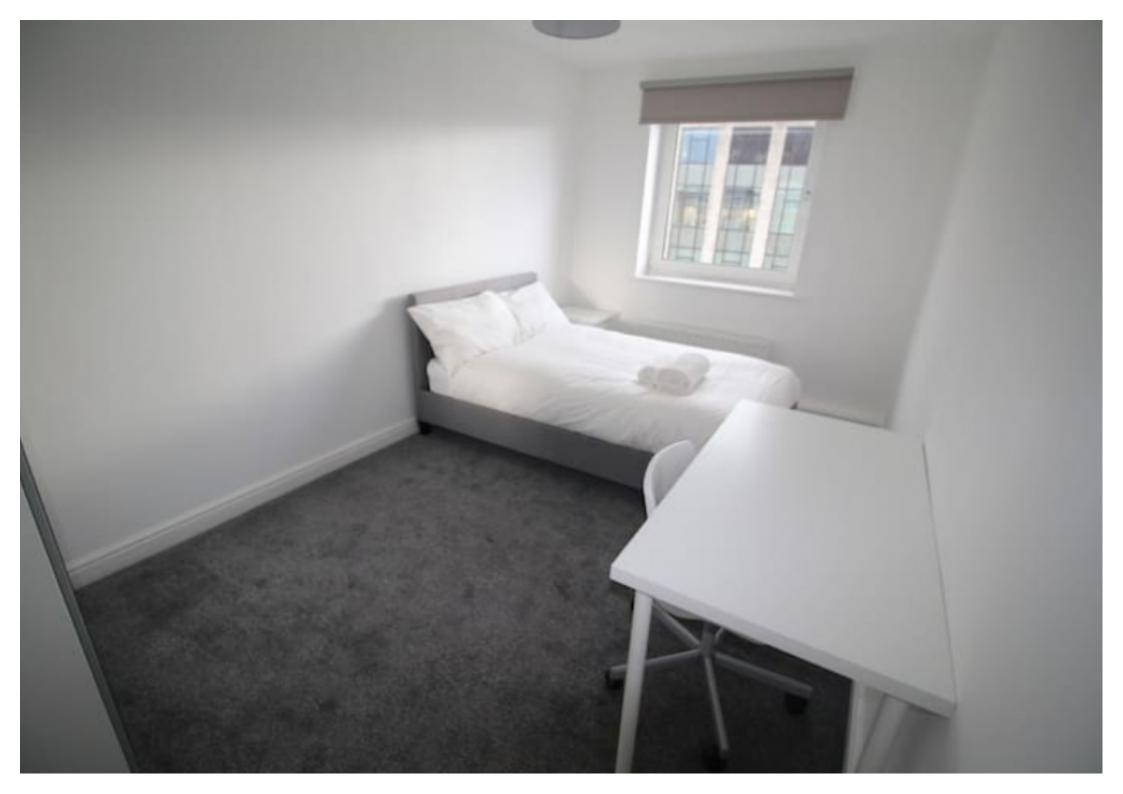

This 4 bedroom property briefly compromises of a kitchen/living area equipt with a washing machine, dining table and TV. There are 4 fully furnished, large double bedrooms each with a double bed, wardrobe, and desk with chair. Finally, there is a premium bathroom, fully tiled with a shower.

The apartment itself is part tiled, part carpeted throughout, with central heating and double glazed windows.