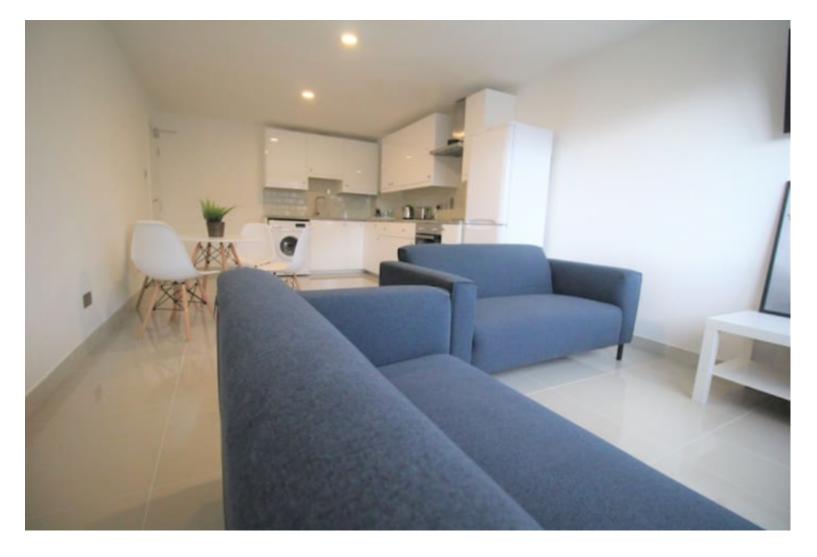

This 4 bedroom property briefly compromises of a kitchen/living area equipt with a washing machine, dining table and TV. There are 4 fully furnished, large double bedrooms each with a double bed, wardrobe, and desk with chair. Finally, there is a premium bathroom, fully tiled with a shower.

The apartment itself is part tiled, part carpeted throughout, with central heating and double glazed windows.