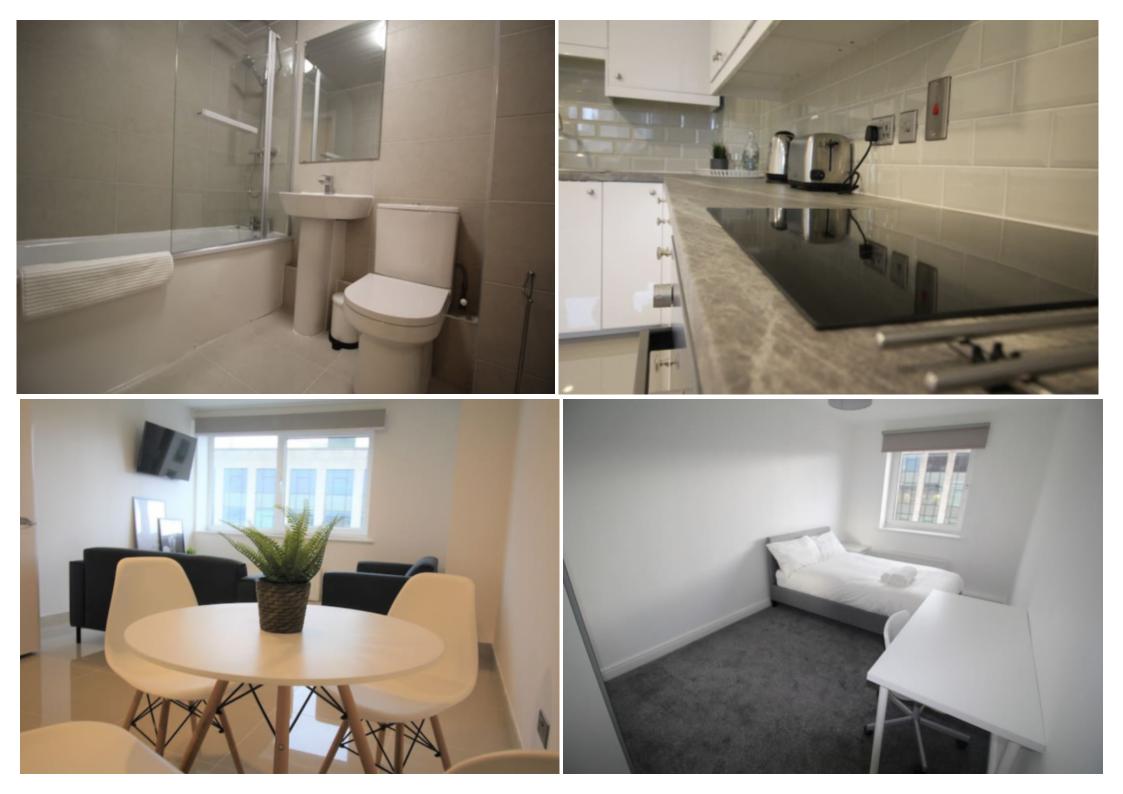

This 4 bedroom property briefly compromises of a kitchen/living area equipt with a washing machine, dining table and TV. There are 4 fully furnished, large double bedrooms each with a double bed, wardrobe, and desk with chair. Finally, there is a premium bathroom, fully tiled with a shower.

The apartment itself is part tiled, part carpeted throughout, with central heating and double glazed windows.