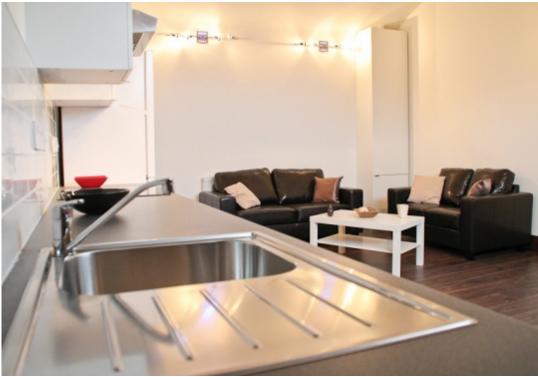

#### Property reference: 30 CR F5

- Close proximity to the University of Leeds.

- Surrounded by several shops, restaurants and bars.
- High demand- early viewings are recommended!

This 3 bedroom property briefly compromises of a kitchen/living area equipt with a washing machine and dining table. There are 3 fully furnished, double bedrooms, each furnished with a double bed, wardrobe and desk with chair. Finally, there is a fully tiled bathroom, with a shower.