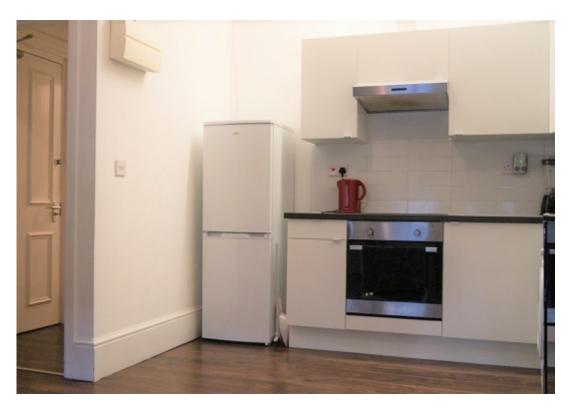

This 2 bedroom property briefly compromises of a kitchen/living area equipt with a washing machine and dining table. There are 2 fully furnished, double bedrooms, each furnished with a double bed, wardrobe and desk with chair. Finally, there is a fully tiled bathroom, with a shower.

Other features include central heating and double glazed windows.

This property is priced at £164 per person per week, making the full rental amount £1421.33 per calendar month. It is inclusive of gas, water, electricity and complimentary Wi-Fi.