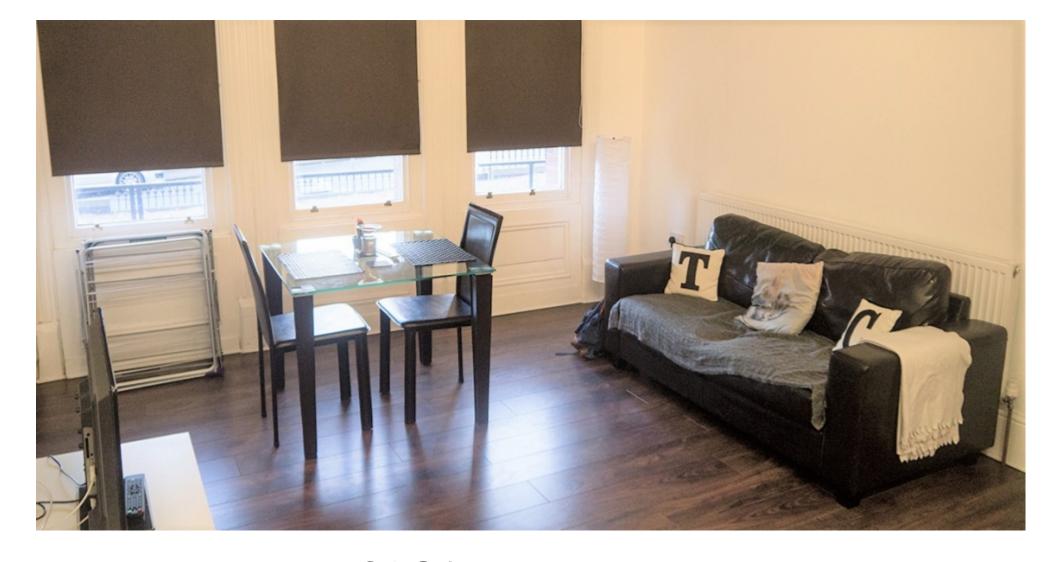

## **Property Description**

Property Ref: 30 CR F2 GROUND FLOOR: These flats have been refurbished to a very high standard boasting periodic features such as double height large sash windows and high ceilings giving a spacious and airy feel to the accommodation.

This 2 bedroom property briefly compromises of a kitchen/living area equipt with a washing machine and dining table. There are 2 fully furnished, double bedrooms, each furnished with a double bed, wardrobe and desk with chair. Finally, there is a fully tiled bathroom, with a shower.

Other features include central heating and double glazed windows.

This property is priced at £164 per person per week, making the full rental amount £1421.33 per calendar month. It is inclusive of gas, water, electricity and complimentary Wi-Fi.