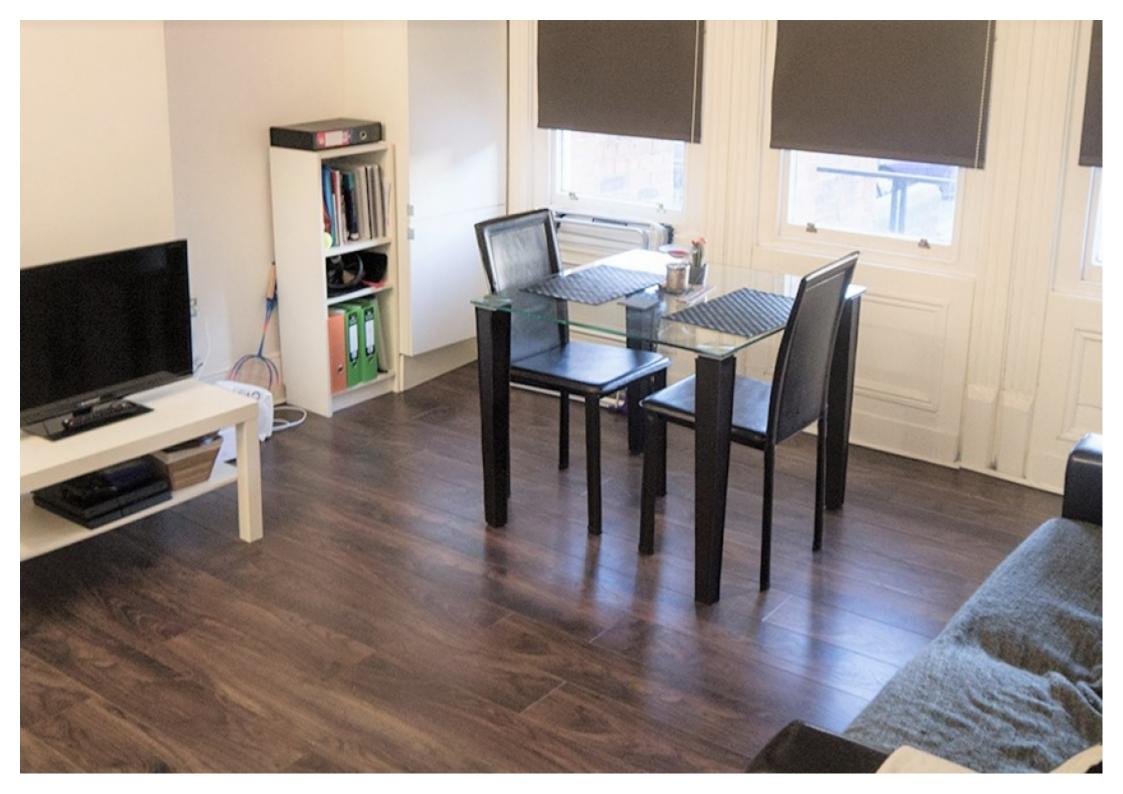

## **Property Description**

Property Ref: 30 CR F2 GROUND FLOOR: These flats have been refurbished to a very high standard boasting periodic features such as double height large sash windows and high ceilings giving a spacious and airy feel to the accommodation.

This 2 bedroom property briefly compromises of a kitchen/living area equipt with a washing machine and dining table. There are 2 fully furnished, double bedrooms, each furnished with a double bed, wardrobe and desk with chair. Finally, there is a fully tiled bathroom, with a shower.

Other features include central heating and double glazed windows.

This property is priced at £164 per person per week, making the full rental amount £1421.33 per calendar month. It is inclusive of gas, water, electricity and complimentary Wi-Fi.