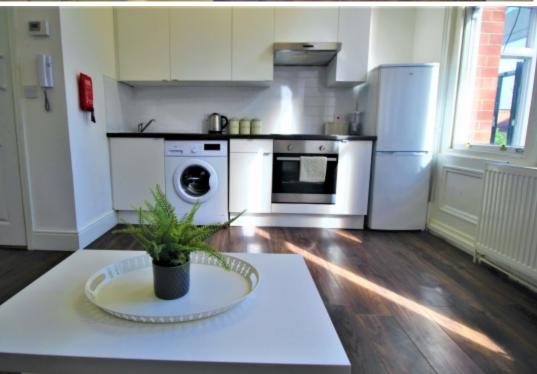

This 1 bedroom property briefly compromises of a kitchen/living area equipt with a washing machine and dining table. There is a fully furnished, large double bedroom with a double bed, wardrobe and desk with chair. Finally, there is a fully tiled bathroom, with a shower.