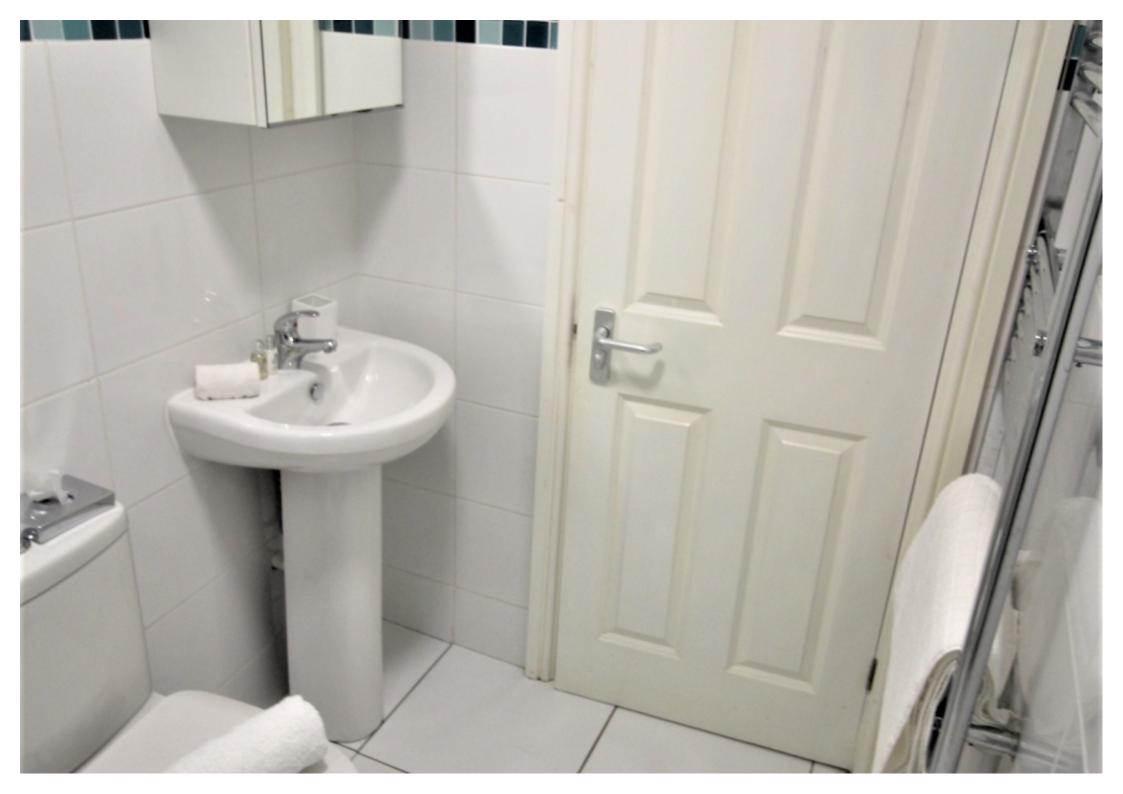

This 1 bedroom property briefly compromises of a kitchen/living area equipt with a washing machine and dining table. There is a fully furnished, large double bedroom with a double bed, wardrobe and desk with chair. Finally, there is a fully tiled bathroom, with a shower.