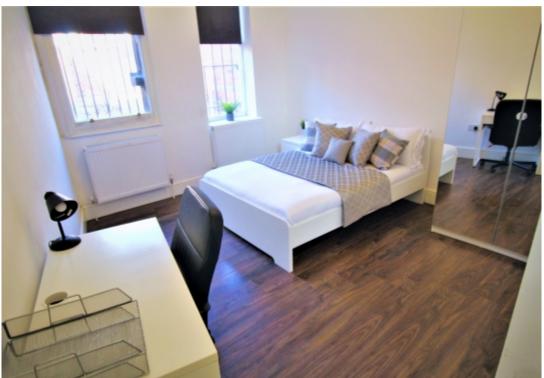

This 1 bedroom property briefly compromises of a kitchen/living area equipt with a washing machine and dining table. There is a fully furnished, large double bedroom with a double bed, wardrobe and desk with chair. Finally, there is a fully tiled bathroom, with a shower.