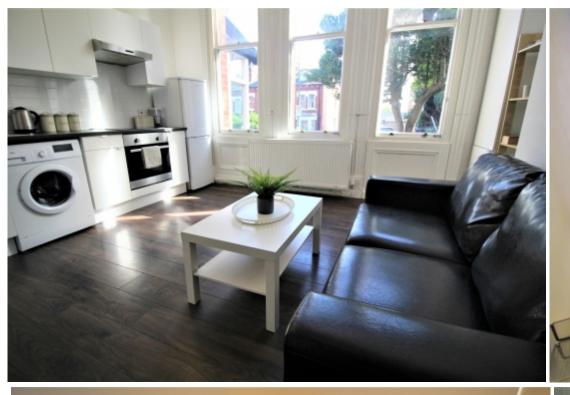

This 1 bedroom property briefly compromises of a kitchen/living area equipt with a washing machine and dining table. There is a fully furnished, large double bedroom with a double bed, wardrobe and desk with chair. Finally, there is a fully tiled bathroom, with a shower.