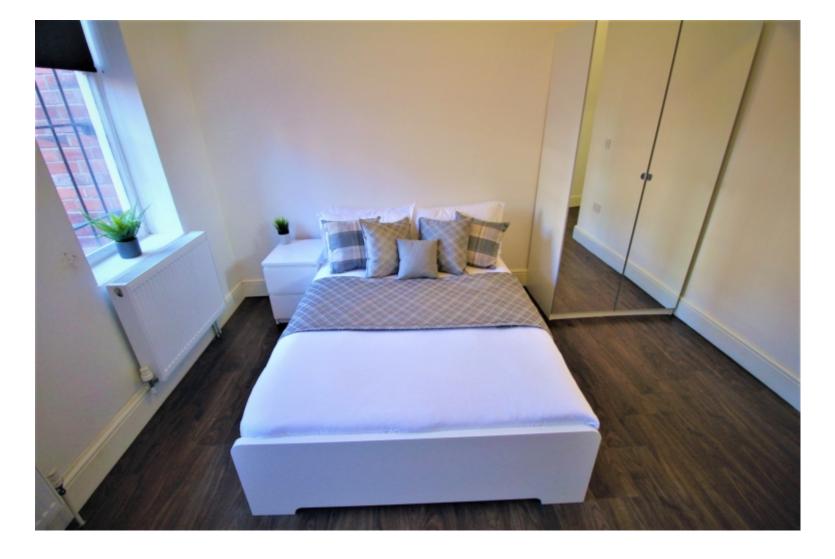

This 1 bedroom property briefly compromises of a kitchen/living area equipt with a washing machine and dining table. There is a fully furnished, large double bedroom with a double bed, wardrobe and desk with chair. Finally, there is a fully tiled bathroom, with a shower.