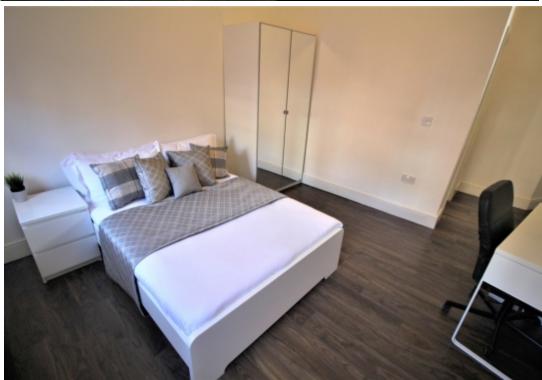

This 1 bedroom property briefly compromises of a kitchen/living area equipt with a washing machine and dining table. There is a fully furnished, large double bedroom with a double bed, wardrobe and desk with chair. Finally, there is a fully tiled bathroom, with a shower.