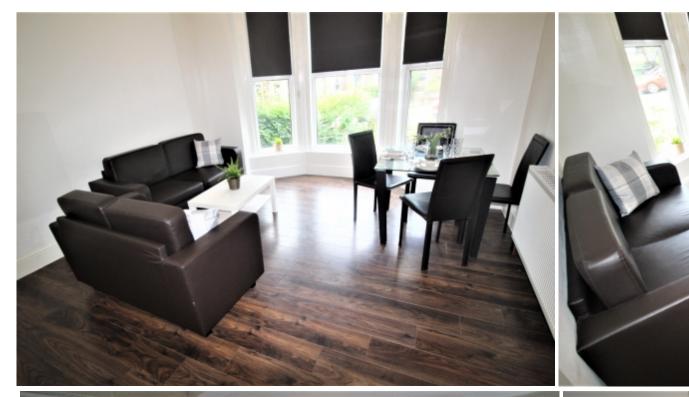

This 2 bedroom property briefly compromises of an open plan fully fitted kitchen, equipt with a washing machine and dining table. There are 2 double bedrooms, each furnished with a double bed, wardrobe and desk with chair. Finally, there are 2 ensuite bathrooms, fully tiled with showers.

The apartment itself has wooden floors throughout, with central heating and double glazed windows.

This property is priced at £164 per person per week, making the full rental amount £1421.34 per calendar month. It is inclusive of gas, water, electricity and complimentary Wi-Fi.