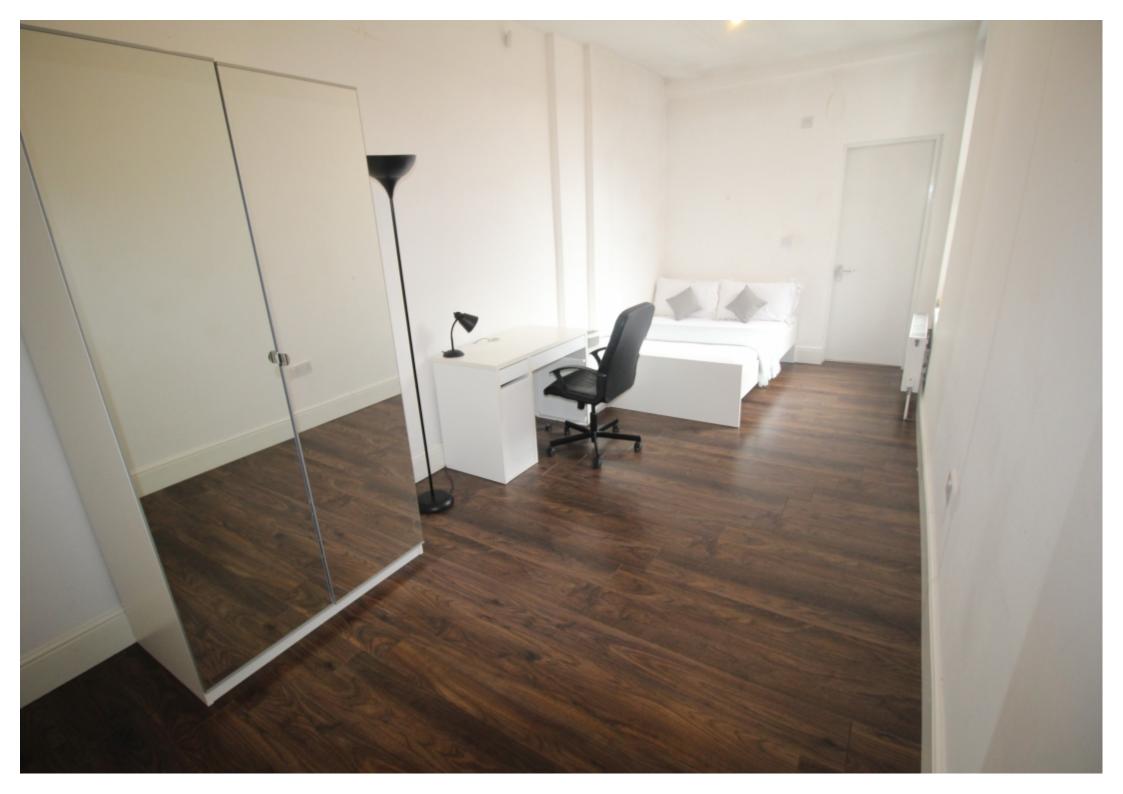

This 2 bedroom property briefly compromises of an open plan fully fitted kitchen, equipt with a washing machine and dining table. There are 2 double bedrooms, each furnished with a double bed, wardrobe and desk with chair. Finally, there are 2 ensuite bathrooms, fully tiled with showers.

The apartment itself has wooden floors throughout, with central heating and double glazed windows.

This property is priced at £164 per person per week, making the full rental amount £1421.34 per calendar month. It is inclusive of gas, water, electricity and complimentary Wi-Fi.