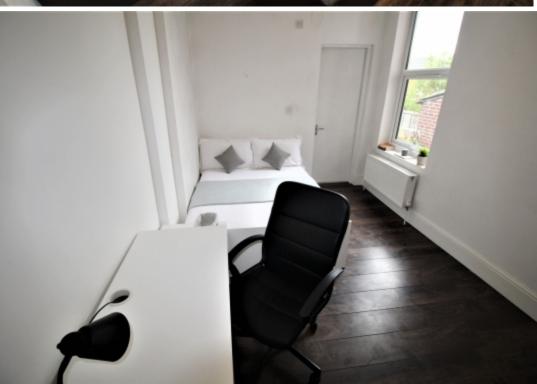

This 2 bedroom property briefly compromises of an open plan fully fitted kitchen, equipt with a washing machine and dining table. There are 2 double bedrooms, each furnished with a double bed, wardrobe and desk with chair. Finally, there are 2 ensuite bathrooms, fully tiled with showers.

The apartment itself has wooden floors throughout, with central heating and double glazed windows.

This property is priced at £164 per person per week, making the full rental amount £1421.34 per calendar month. It is inclusive of gas, water, electricity and complimentary Wi-Fi.