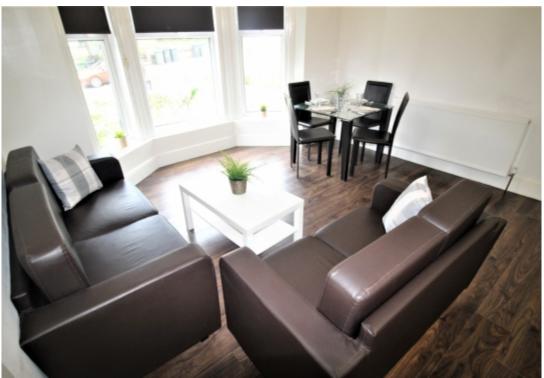

This 2 bedroom property briefly compromises of an open plan fully fitted kitchen, equipt with a washing machine and dining table. There are 2 double bedrooms, each furnished with a double bed, wardrobe and desk with chair. Finally, there are 2 ensuite bathrooms, fully tiled with showers.

The apartment itself has wooden floors throughout, with central heating and double glazed windows.

This property is priced at £164 per person per week, making the full rental amount £1421.34 per calendar month. It is inclusive of gas, water, electricity and complimentary Wi-Fi.