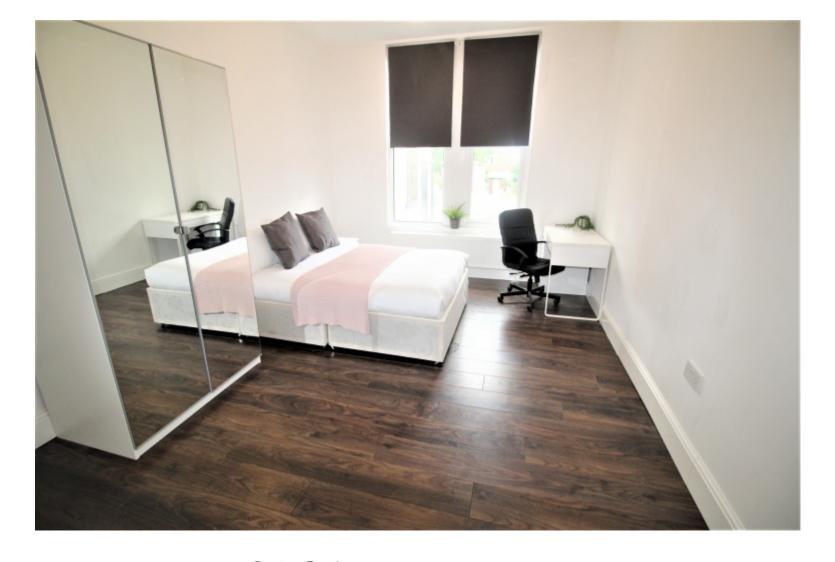

This 2 bedroom property briefly compromises of an open plan fully fitted kitchen, equipt with a washing machine and dining table. There are 2 double bedrooms, each furnished with a double bed, wardrobe and desk with chair. Finally, there are 2 ensuite bathrooms, fully tiled with showers.

The apartment itself has wooden floors throughout, with central heating and double glazed windows.

This property is priced at £164 per person per week, making the full rental amount £1421.34 per calendar month. It is inclusive of gas, water, electricity and complimentary Wi-Fi.