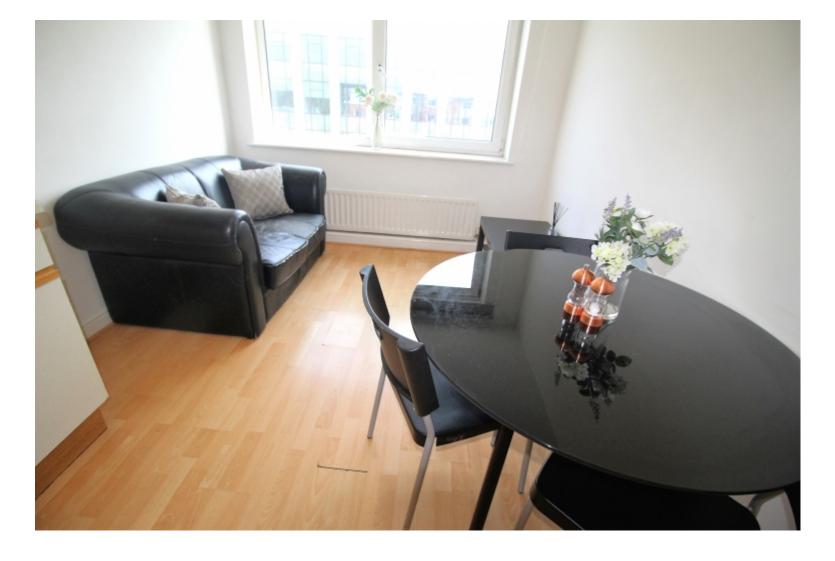

## **Property Description**

Property Ref: 26 SP A selection of well presented newly refurbished flats have become available in this highly sought after purpose built development, directly opposite the University of Leeds. The properties are close to many local amenities such as shops, restaurants and take-aways and offer easy access to Headingley and the city centre via many bus routes.

This 2 bedroom property briefly compromises of a kitchen/living area equipt with a washing machine. There are 2 fully furnished, large double bedrooms each with a double bed, wardrobe, and desk with chair. Finally, there is a fully tiled bathroom, with a shower.

Other features include central heating and double glazed windows.

This property is priced at £139 per person per week, making the full rental amount £1204.67 per calendar month. It is inclusive of gas, water, electricity and complimentary Wi-Fi.