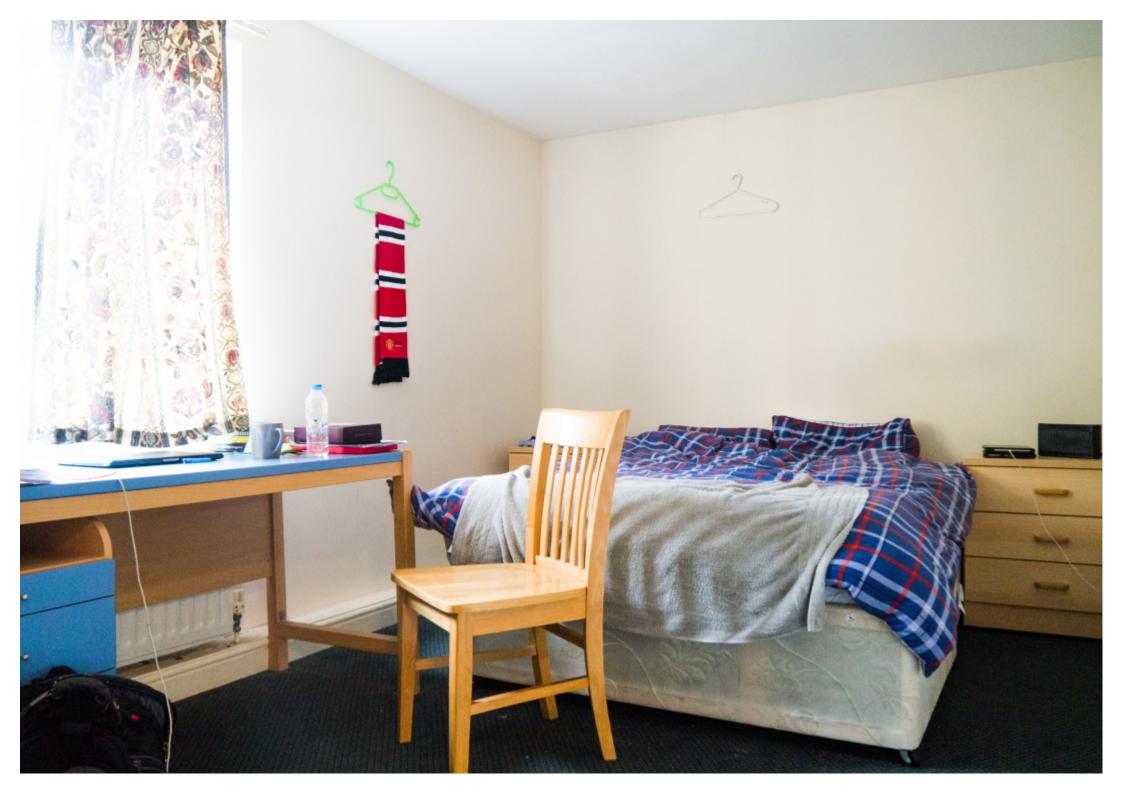

This 3 bedroom property briefly compromises of a kitchen/living area equipt with a washing machine and dining table. There are 3 fully furnished, large double bedrooms each with a double bed, wardrobe, and desk with chair. Finally, there is a fully tiled bathroom, with a shower.