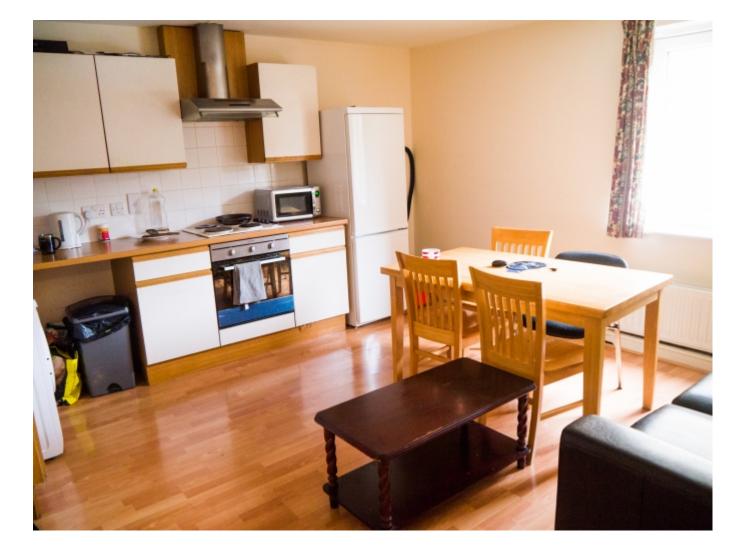

This 3 bedroom property briefly compromises of a kitchen/living area equipt with a washing machine and dining table. There are 3 fully furnished, large double bedrooms each with a double bed, wardrobe, and desk with chair. Finally, there is a fully tiled bathroom, with a shower.

Other features include central heating and double glazed windows.

This property is priced at £149 per person per week, making the full rental amount £1,942.35 per calendar month. It is inclusive of gas, water, electricity and complimentary Wi-Fi.