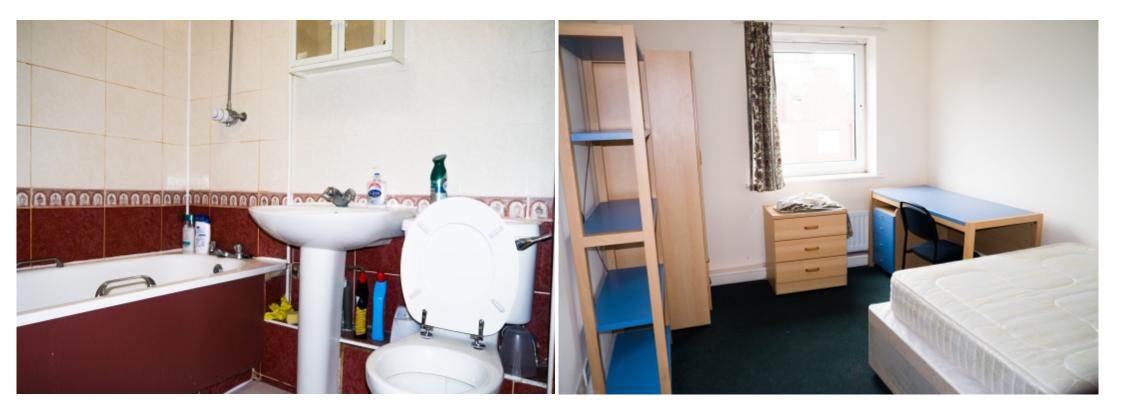

This 3 bedroom property briefly compromises of a kitchen/living area equipt with a washing machine and dining table. There are 3 fully furnished, large double bedrooms each with a double bed, wardrobe, and desk with chair. Finally, there is a fully tiled bathroom, with a shower.