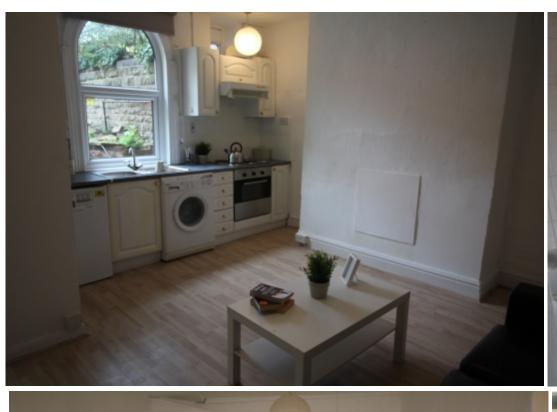

#### **Property reference: 25 KT**

- Short walking distance to the University of Leeds.
- Surrounded by several shops, restaurants and bars.
- Early viewings are recommended!

This studio property briefly compromises of a fully fitted open plan kitchen/living area equipt with a washing machine. The bedroom area is fully furnished with a double bed, wardrobe and desk with chair. Finally, there is a fully tiled bathroom with a shower.

Other features of this property include central heating and double-glazed windows.

This property is priced at £136 per person per week, making the full rental amount £590.96 per calendar month. It is inclusive of complimentary Wi-Fi.