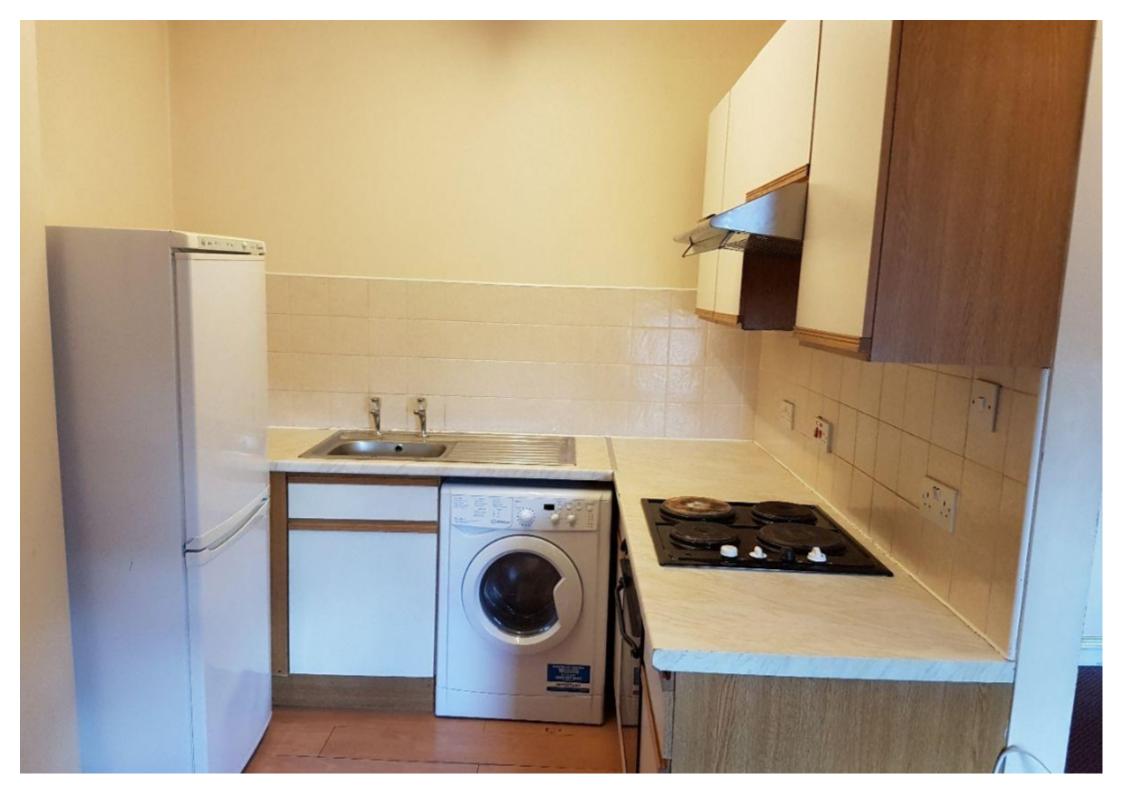

#### **Property reference: 25 CP F1**

- Directly on the Unversity Campus.
- Surrounded by several shops, restaurants and bars.
- Early viewings are recommended!

This 2 bedroom property briefly compromises of a fully fitted kitchen equipt with a washing machine, as well as a spacious separate lounge area. There are 2 double bedrooms, each fully furnished with a double bed, wardrobe and desk with chair. Finally, there is a fully tiled bathroom with a shower.