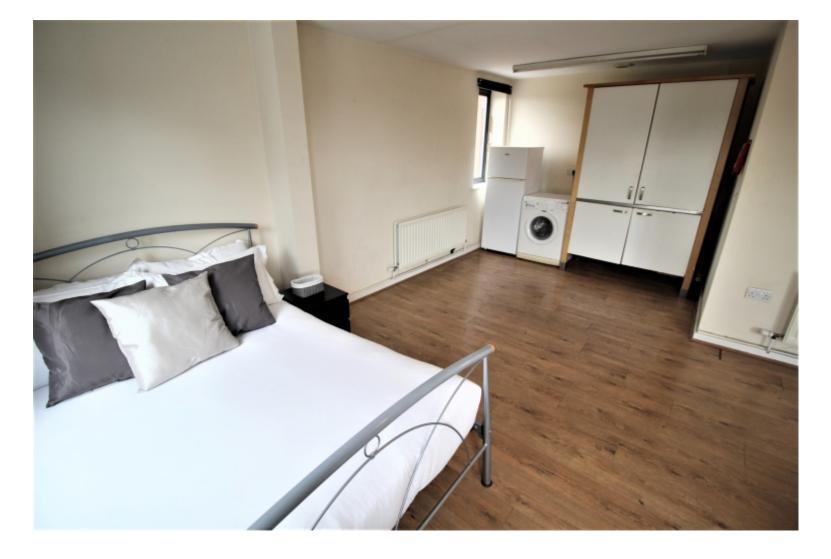

#### **Property reference: 23C WM**

- Close proximity to the University of Leeds.
- Surrounded by several shops, restaurants and bars.
- Early viewings are recommended!

This studio property briefly compromises of a kitchenette, equipt with a washing machine. The studio also includes a double bed, wardrobe and desk with chair. Finally, there is a fully tiled bathroom with a shower.

Other features of this property include central heating and double-glazed windows.

This property is priced at £190 per person per week, making the full rental amount £823.33 per calendar month. It is inclusive of gas, water, electricity and complimentary Wi-Fi.