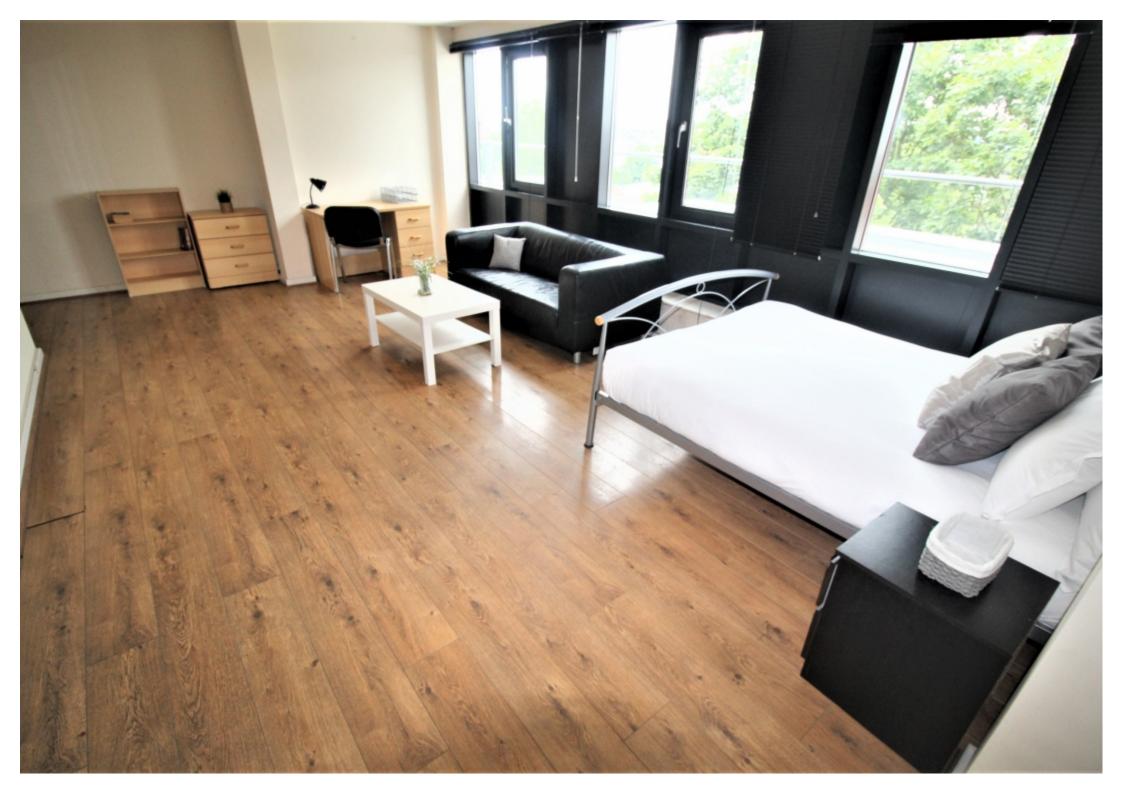

#### **Property reference: 23C WM**

- Close proximity to the University of Leeds.
- Surrounded by several shops, restaurants and bars.
- Early viewings are recommended!

This studio property briefly compromises of a kitchenette, equipt with a washing machine. The studio also includes a double bed, wardrobe and desk with chair. Finally, there is a fully tiled bathroom with a shower.

Other features of this property include central heating and double-glazed windows.

This property is priced at £190 per person per week, making the full rental amount £823.33 per calendar month. It is inclusive of gas, water, electricity and complimentary Wi-Fi.