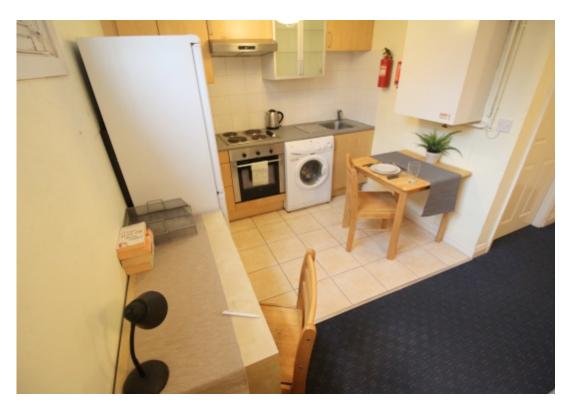

#### Property reference: 221 WHS F9

- Easy access to universities and local amenities.

- Surrounded by several shops, restaurants and bars.
- Early viewings are recommended!

This studio property briefly compromises of a fully fitted kitchen, equipt with a washing machine. The studio also includes a double bed, wardrobe and desk with chair. Finally, there is a fully tiled bathroom with a bath and shower.