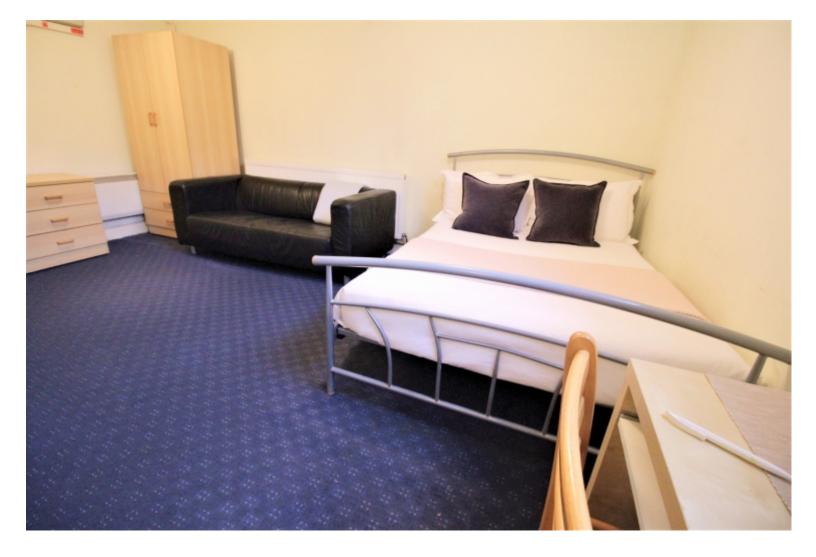

#### Property reference: 221 WHS F9

- Easy access to universities and local amenities.

- Surrounded by several shops, restaurants and bars.
- Early viewings are recommended!

This studio property briefly compromises of a fully fitted kitchen, equipt with a washing machine. The studio also includes a double bed, wardrobe and desk with chair. Finally, there is a fully tiled bathroom with a bath and shower.

Other features of this property include central heating and double-glazed windows.