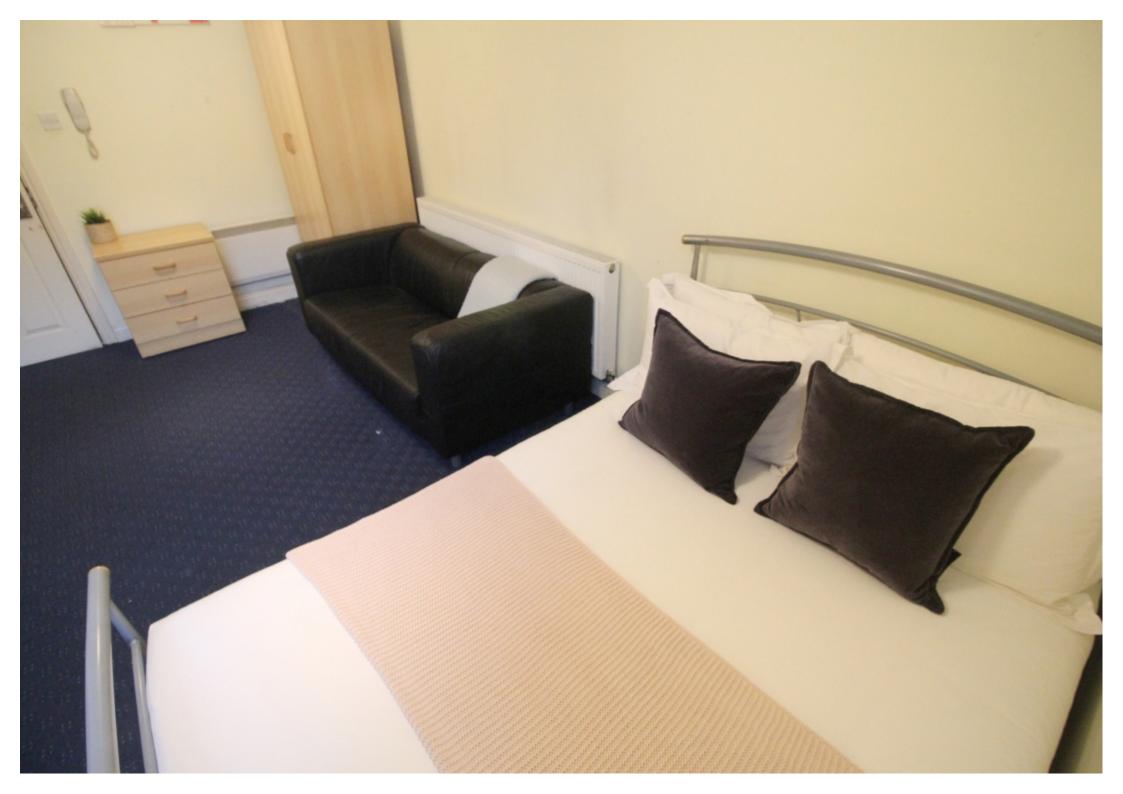

#### Property reference: 221 WHS F9

- Easy access to universities and local amenities.

- Surrounded by several shops, restaurants and bars.
- Early viewings are recommended!

This studio property briefly compromises of a fully fitted kitchen, equipt with a washing machine. The studio also includes a double bed, wardrobe and desk with chair. Finally, there is a fully tiled bathroom with a bath and shower.

Other features of this property include central heating and double-glazed windows.