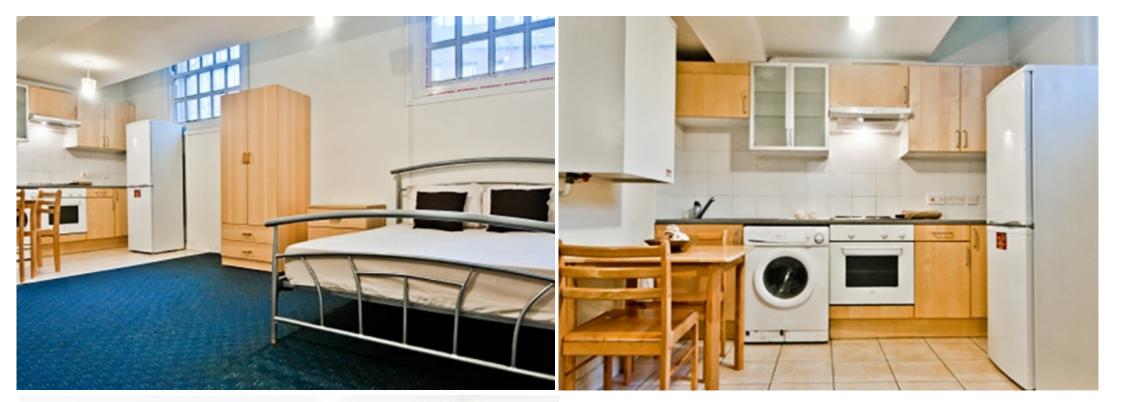

#### Property reference: 221 WHS F6

- Easy access to universities and local amenities.

- Surrounded by several shops, restaurants and bars.
- Early viewings are recommended!

This studio property briefly compromises of a fully fitted kitchen, equipt with a washing machine. The studio also includes a double bed, wardrobe and desk with chair. Finally, there is a fully tiled bathroom with a bath and shower.

Other features of this property include central heating and double-glazed windows.