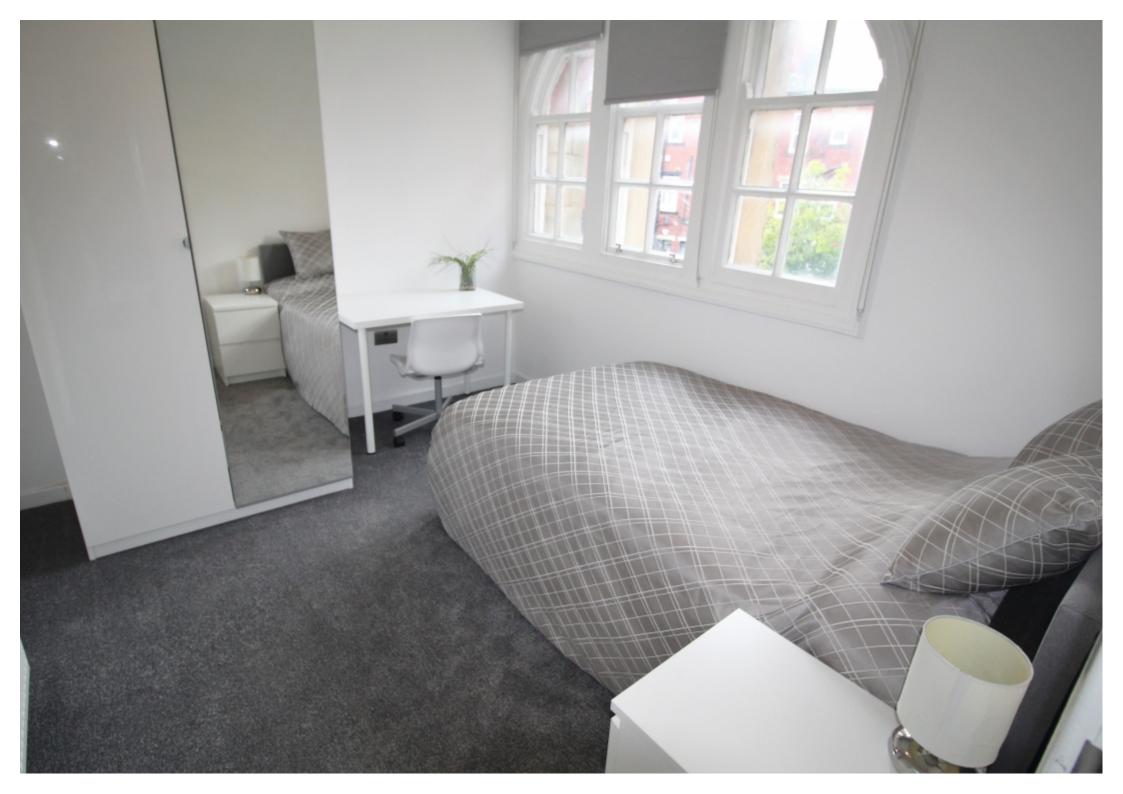

This studio property briefly compromises of a fully fitted kitchen, equipt with a washing machine. The studio also includes a double bed, wardrobe and desk with chair. Finally, there is a fully tiled bathroom with a shower.

Other features of this property include central heating and double-glazed windows.

This property is priced at £179 per person per week, making the full rental amount £777.80 per calendar month. It is inclusive of gas, water, electricity and complimentary Wi-Fi.