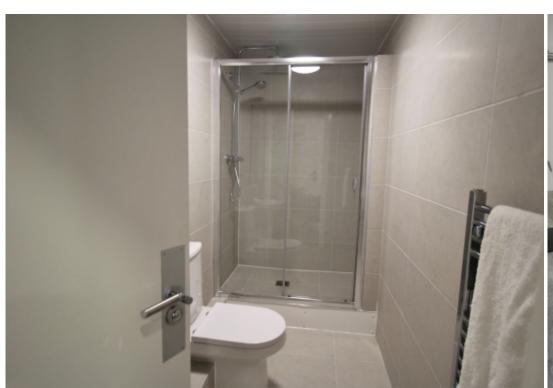

This studio property briefly compromises of a fully fitted kitchen, equipt with a washing machine. The studio also includes a double bed, wardrobe and desk with chair. Finally, there is a fully tiled bathroom with a shower.