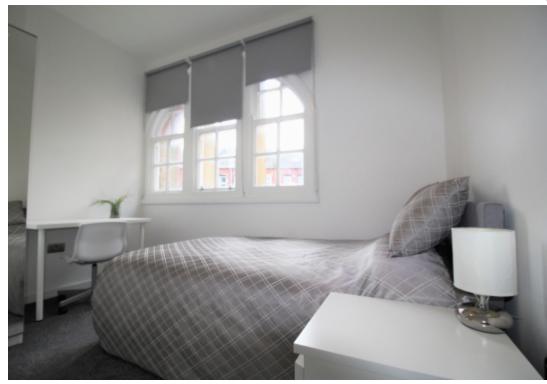

This studio property briefly compromises of a fully fitted kitchen, equipt with a washing machine. The studio also includes a double bed, wardrobe and desk with chair. Finally, there is a fully tiled bathroom with a shower.

Other features of this property include central heating and double-glazed windows.

This property is priced at £179 per person per week, making the full rental amount £777.80 per calendar month. It is inclusive of gas, water, electricity and complimentary Wi-Fi.