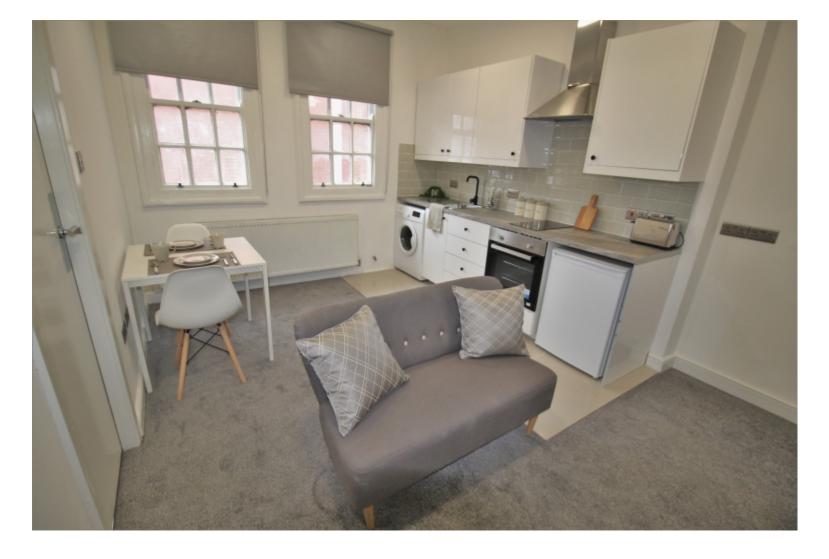

This studio property briefly compromises of a fully fitted kitchen, equipt with a washing machine. The studio also includes a double bed, wardrobe and desk with chair. Finally, there is a fully tiled bathroom with a shower.

Other features of this property include central heating and double-glazed windows.

This property is priced at £179 per person per week, making the full rental amount £777.80 per calendar month. It is inclusive of gas, water, electricity and complimentary Wi-Fi.