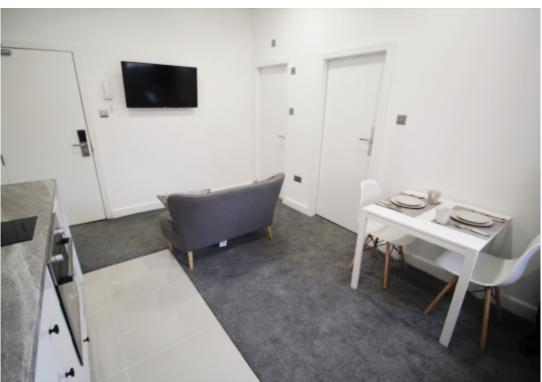

This studio property briefly compromises of a fully fitted kitchen, equipt with a washing machine. The studio also includes a double bed, wardrobe and desk with chair. Finally, there is a fully tiled bathroom with a shower.

Other features of this property include central heating and double-glazed windows.

This property is priced at £179 per person per week, making the full rental amount £777.80 per calendar month. It is inclusive of gas, water, electricity and complimentary Wi-Fi.