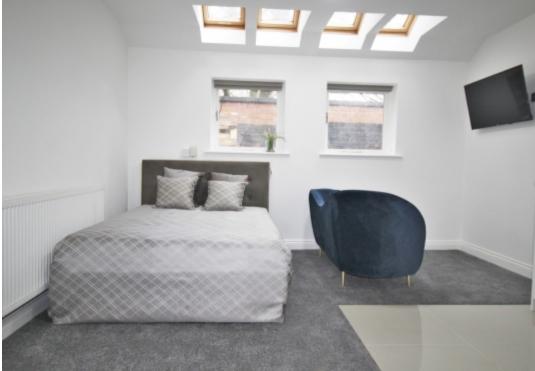

This studio property briefly compromises of a fully fitted kitchen, equipt with a washing machine. The studio also includes a double bed, wardrobe and desk with chair. Finally, there is a fully tiled bathroom with a shower.