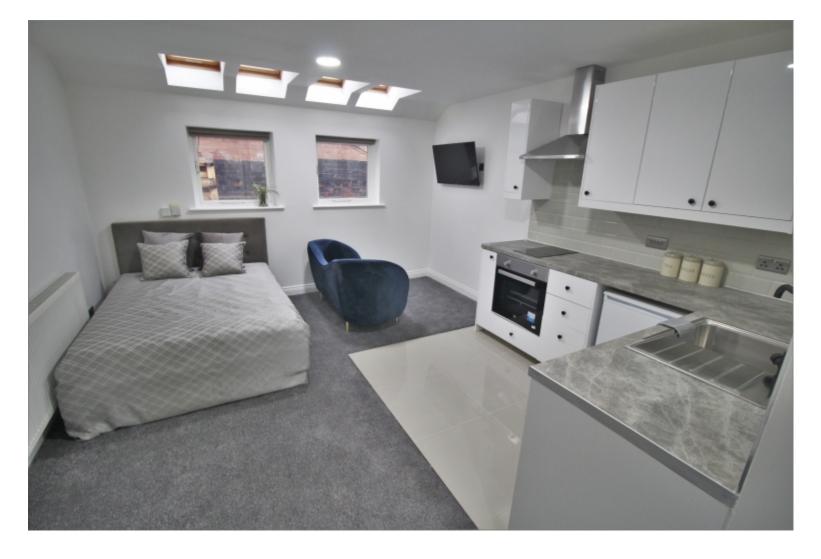

## **Property Description**

Property Ref: 221 WHS F15 An excellent opportunity to live in these refurbished studio and one bedroom flats located in a favourite student hotspot on Hyde Park corner. Properties in this location and of this standard are in high demand and thus early viewing is highly recommended.

This studio property briefly compromises of a fully fitted kitchen, equipt with a washing machine. The studio also includes a double bed, wardrobe and desk with chair. Finally, there is a fully tiled bathroom with a shower.

Other features of this property include central heating and double-glazed windows.

This property is priced at £169 per person per week, making the full rental amount £732.33 per calendar month. It is inclusive of gas, water, electricity and complimentary Wi-Fi.