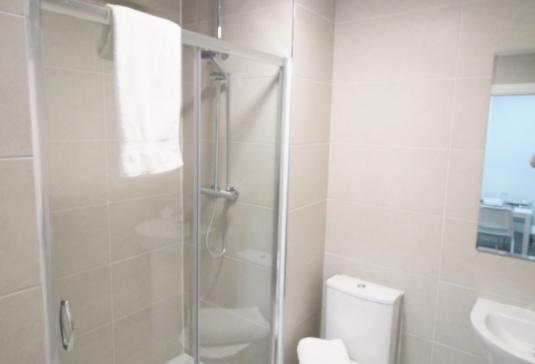

This studio property briefly compromises of a fully fitted kitchen, equipt with a washing machine. The studio also includes a double bed, wardrobe and desk with chair. Finally, there is a fully tiled bathroom with a shower.

Other features of this property include central heating and double-glazed windows.

This property is priced at £169 per person per week, making the full rental amount £732.33 per calendar month. It is inclusive of gas, water, electricity and complimentary Wi-Fi.