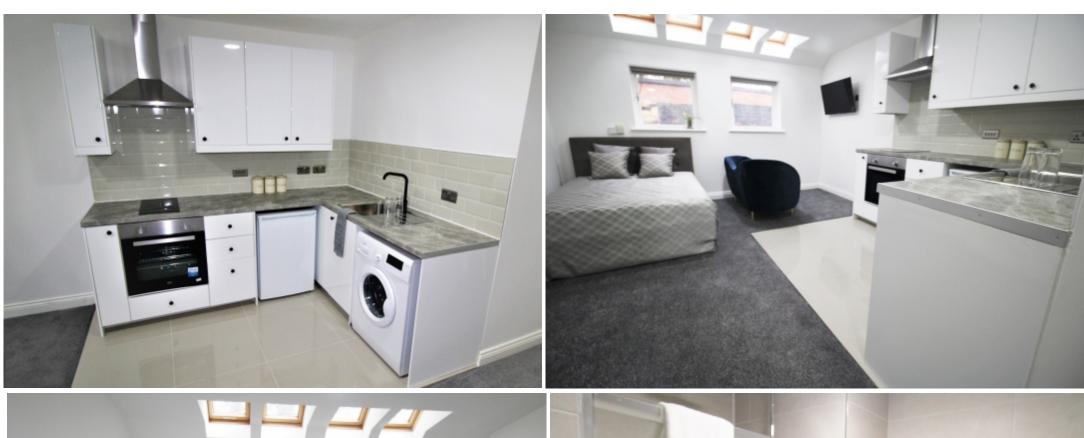

This studio property briefly compromises of a fully fitted kitchen, equipt with a washing machine. The studio also includes a double bed, wardrobe and desk with chair. Finally, there is a fully tiled bathroom with a shower.

Other features of this property include central heating and double-glazed windows.

This property is priced at £169 per person per week, making the full rental amount £732.33 per calendar month. It is inclusive of gas, water, electricity and complimentary Wi-Fi.