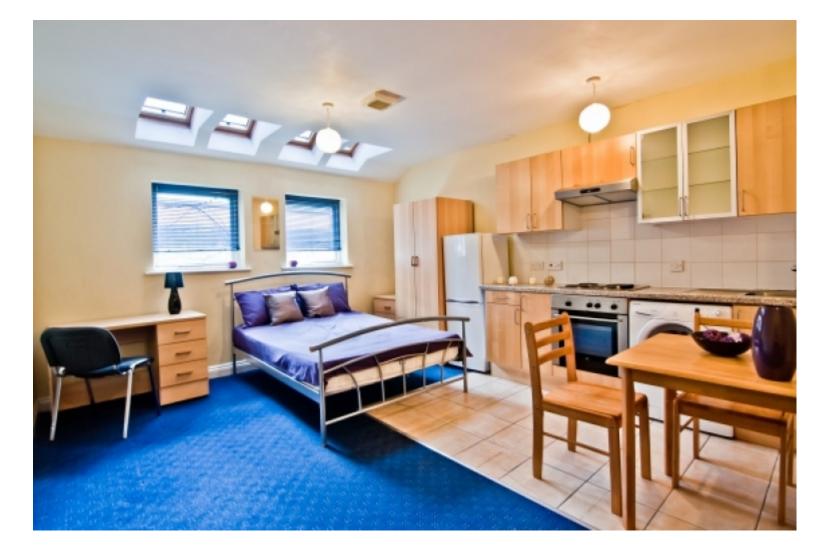

## **Property Description**

Property Ref: 221WHS F12 An excellent opportunity to live in these refurbished studio and one bedroom flats located in a favourite student hotspot on Hyde Park corner. Properties in this location and of this standard are in high demand and thus early viewing is highly recommended.

#### **Property reference: 221 WHS F12**

- Easy access to universities and local amenities.
- Surrounded by several shops, restaurants and bars.
- Early viewings are recommended!

This studio property briefly compromises of a fully fitted kitchen, equipt with a washing machine. The studio also includes a double bed, wardrobe and desk with chair. Finally, there is a fully tiled bathroom with a bath and shower.

Other features of this property include central heating and double-glazed windows.

This property is priced at £149 per person per week, making the full rental amount £645.67 per calendar month. It is inclusive of gas, water, electricity and complimentary Wi-Fi.

\*Please note all photos are a representation of the property, and viewing is required to see the exact layout and size.

Telephone: 01132442443