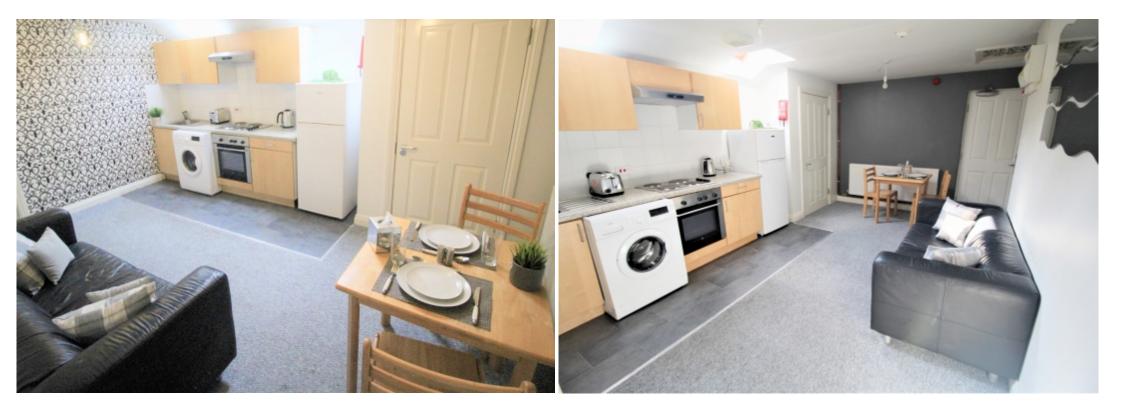

#### Property reference: 221 WHS F11

- Easy access to universities and local amenities.

- Surrounded by several shops, restaurants and bars.

- Early viewings are recommended!

This studio property briefly compromises of a fully fitted kitchen, equipt with a washing machine. The studio also includes a double bed, wardrobe and desk with chair. Finally, there is a fully tiled bathroom with a bath and shower.