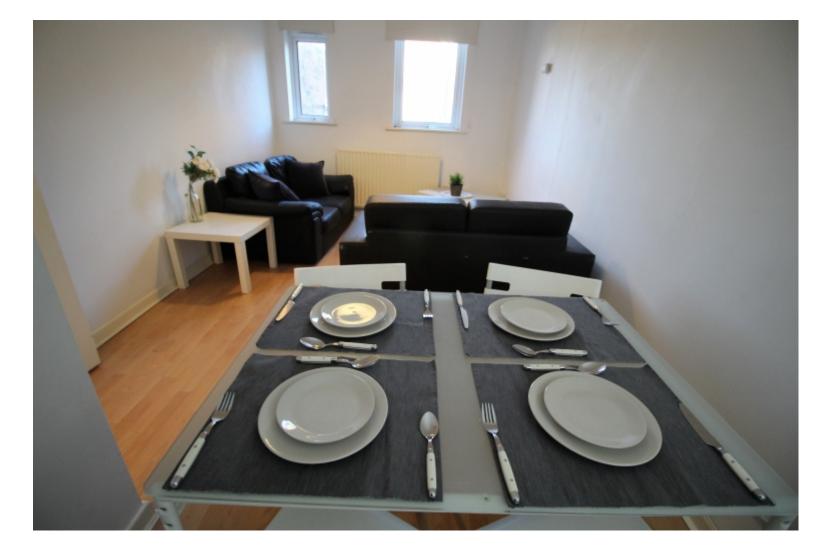

#### **Property reference: 22 KR F2**

- Close proximity to the University of Leeds.
- Surrounded by several shops, restaurants and bars.
- Early viewings are recommended!

This 3 bedroom property briefly compromises of a fully fitted kitchen equipt with a washing machine, as well as a separate living area with dining table. There are 3 double bedrooms, each fully furnished with a double bed, wardrobe and desk with chair. Finally, there is a fully tiled bathroom with a shower.