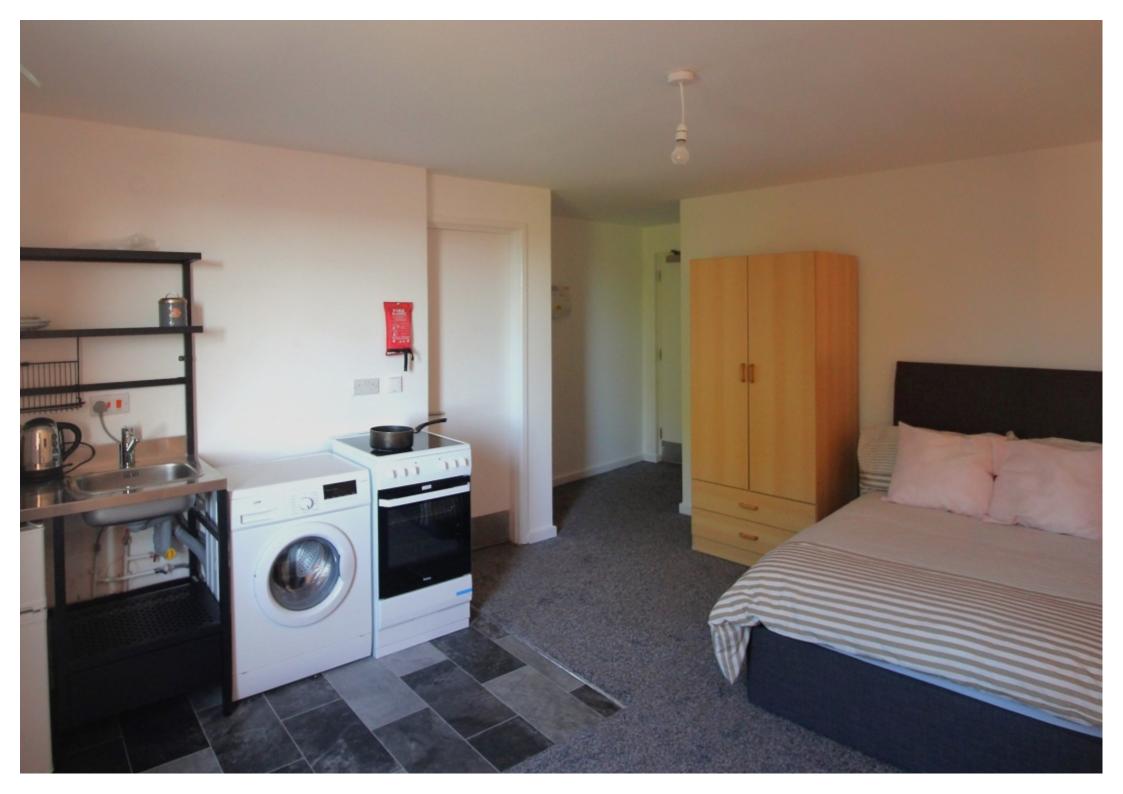

#### **Property reference: 19C WM**

- Newly refurbished and modern
- Close proximity to the University of Leeds.
- Surrounded by several shops, restaurants and bars.
- Early viewings are recommended!

This studio property briefly compromises of a fully fitted kitchen, equipt with a washing machine. The studio also includes a double bed, wardrobe and desk with chair. Finally, there is a fully tiled bathroom with a shower.

The apartment itself is fully carpeted throughout, with central heating and double glazed windows.

This property is priced at £189 per person per week, making the full rental amount£821.25 per calendar month. It is inclusive of gas, water, electricity and complimentary Wi-Fi.