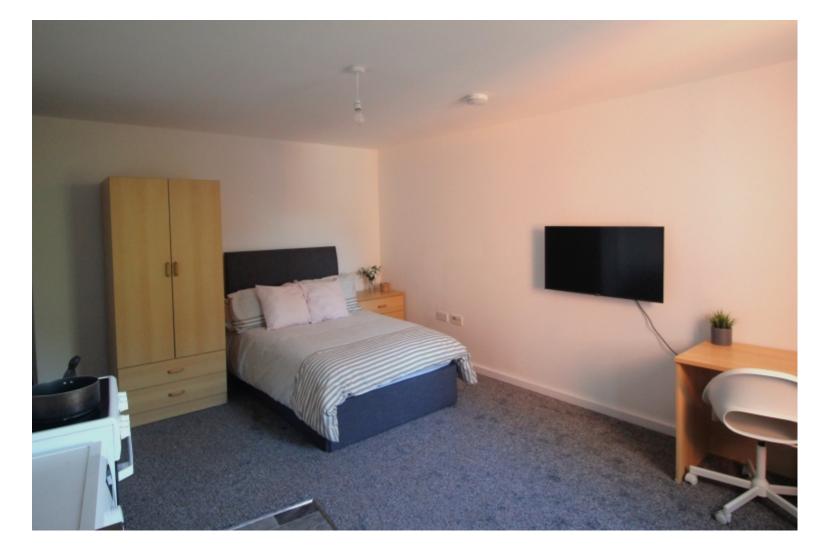

#### **Property reference: 19C WM**

- Newly refurbished and modern
- Close proximity to the University of Leeds.
- Surrounded by several shops, restaurants and bars.
- Early viewings are recommended!

This studio property briefly compromises of a fully fitted kitchen, equipt with a washing machine. The studio also includes a double bed, wardrobe and desk with chair. Finally, there is a fully tiled bathroom with a shower.

The apartment itself is fully carpeted throughout, with central heating and double glazed windows.

This property is priced at £189 per person per week, making the full rental amount£821.25 per calendar month. It is inclusive of gas, water, electricity and complimentary Wi-Fi.