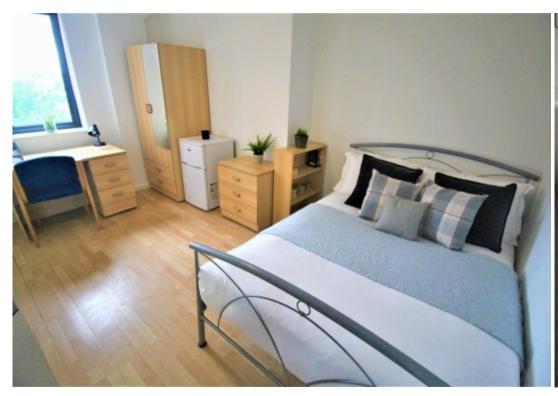

#### **Property reference: 19B WM**

- Close proximity to the University of Leeds.
- Surrounded by several shops, restaurants and bars.
- Early viewings are recommended!

This studio property briefly compromises of a kitchenette, equipt with a washing machine. The studio also includes a double bed, wardrobe and desk with chair. Finally, there is a fully tiled bathroom with a shower.

Other features of this property include central heating and double-glazed windows.

This property is priced at £174 per person per week, making the full rental amount£756.00 per calendar month. It is inclusive of gas, water, electricity and complimentary Wi-Fi.