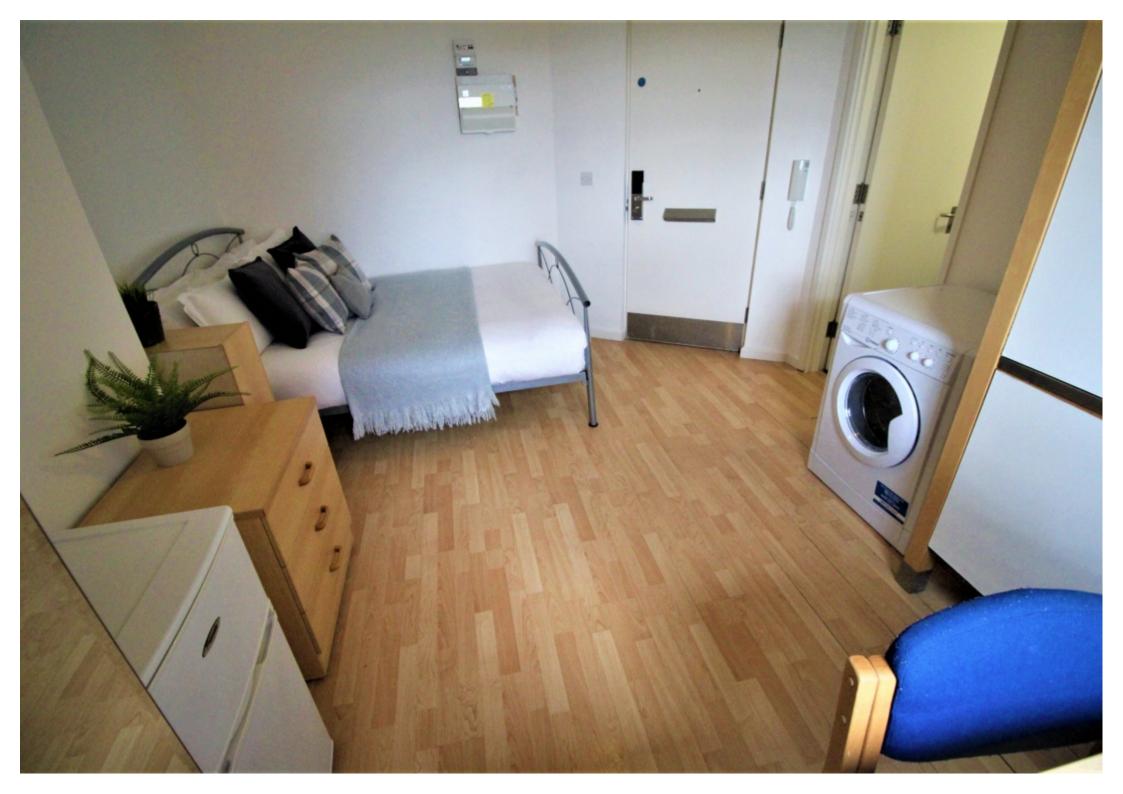

#### **Property reference: 19B WM**

- Close proximity to the University of Leeds.
- Surrounded by several shops, restaurants and bars.
- Early viewings are recommended!

This studio property briefly compromises of a kitchenette, equipt with a washing machine. The studio also includes a double bed, wardrobe and desk with chair. Finally, there is a fully tiled bathroom with a shower.

Other features of this property include central heating and double-glazed windows.

This property is priced at £174 per person per week, making the full rental amount£756.00 per calendar month. It is inclusive of gas, water, electricity and complimentary Wi-Fi.