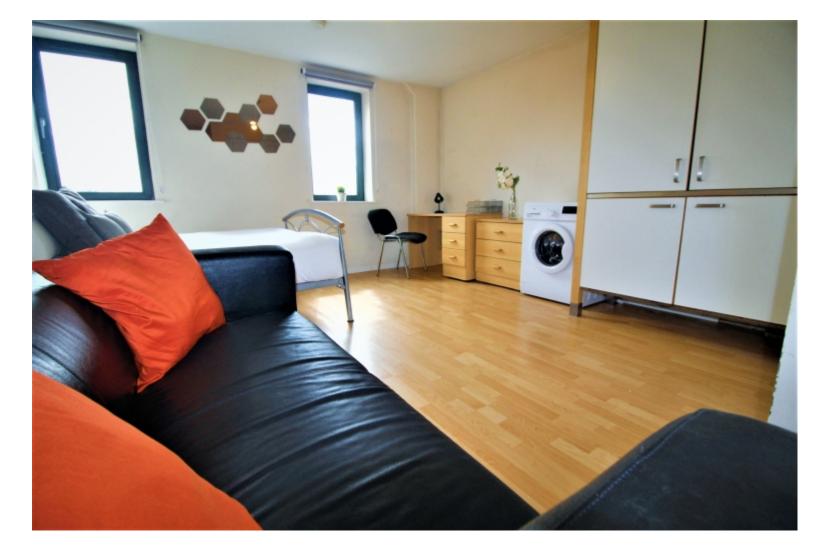

#### **Property reference: 19A WM**

- Close proximity to the University of Leeds.
- Surrounded by several shops, restaurants and bars.
- Early viewings are recommended!

This studio property briefly compromises of a kitchenette, equipt with a washing machine. The studio also includes a double bed, wardrobe and desk with chair. Finally, there is a fully tiled bathroom with a shower.

Other features of this property include central heating and double-glazed windows.

This property is priced at £175 per person per week, making the full rental amount£760.42 per calendar month. It is inclusive of gas, water, electricity and complimentary Wi-Fi.