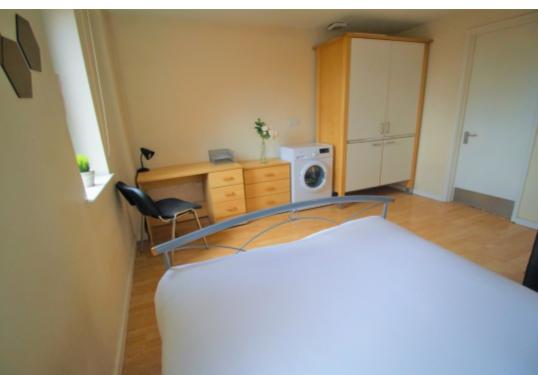

#### **Property reference: 19A WM**

- Close proximity to the University of Leeds.
- Surrounded by several shops, restaurants and bars.
- Early viewings are recommended!

This studio property briefly compromises of a kitchenette, equipt with a washing machine. The studio also includes a double bed, wardrobe and desk with chair. Finally, there is a fully tiled bathroom with a shower.

Other features of this property include central heating and double-glazed windows.

This property is priced at £175 per person per week, making the full rental amount£760.42 per calendar month. It is inclusive of gas, water, electricity and complimentary Wi-Fi.