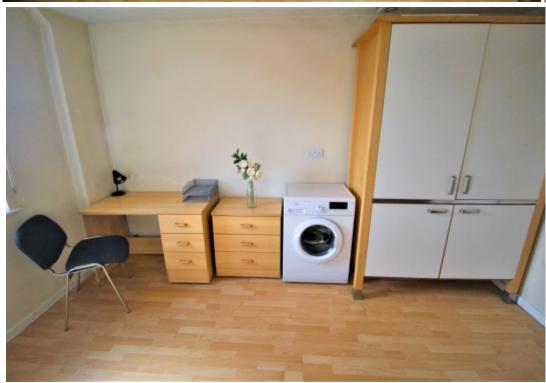

#### **Property reference: 19A WM**

- Close proximity to the University of Leeds.
- Surrounded by several shops, restaurants and bars.
- Early viewings are recommended!

This studio property briefly compromises of a kitchenette, equipt with a washing machine. The studio also includes a double bed, wardrobe and desk with chair. Finally, there is a fully tiled bathroom with a shower.

Other features of this property include central heating and double-glazed windows.

This property is priced at £175 per person per week, making the full rental amount£760.42 per calendar month. It is inclusive of gas, water, electricity and complimentary Wi-Fi.