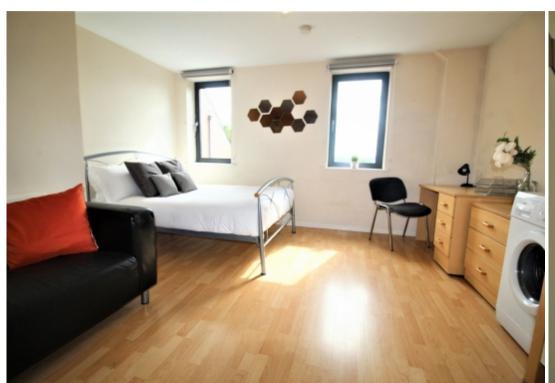

#### **Property reference: 19A WM**

- Close proximity to the University of Leeds.
- Surrounded by several shops, restaurants and bars.
- Early viewings are recommended!

This studio property briefly compromises of a kitchenette, equipt with a washing machine. The studio also includes a double bed, wardrobe and desk with chair. Finally, there is a fully tiled bathroom with a shower.

Other features of this property include central heating and double-glazed windows.

This property is priced at £175 per person per week, making the full rental amount£760.42 per calendar month. It is inclusive of gas, water, electricity and complimentary Wi-Fi.