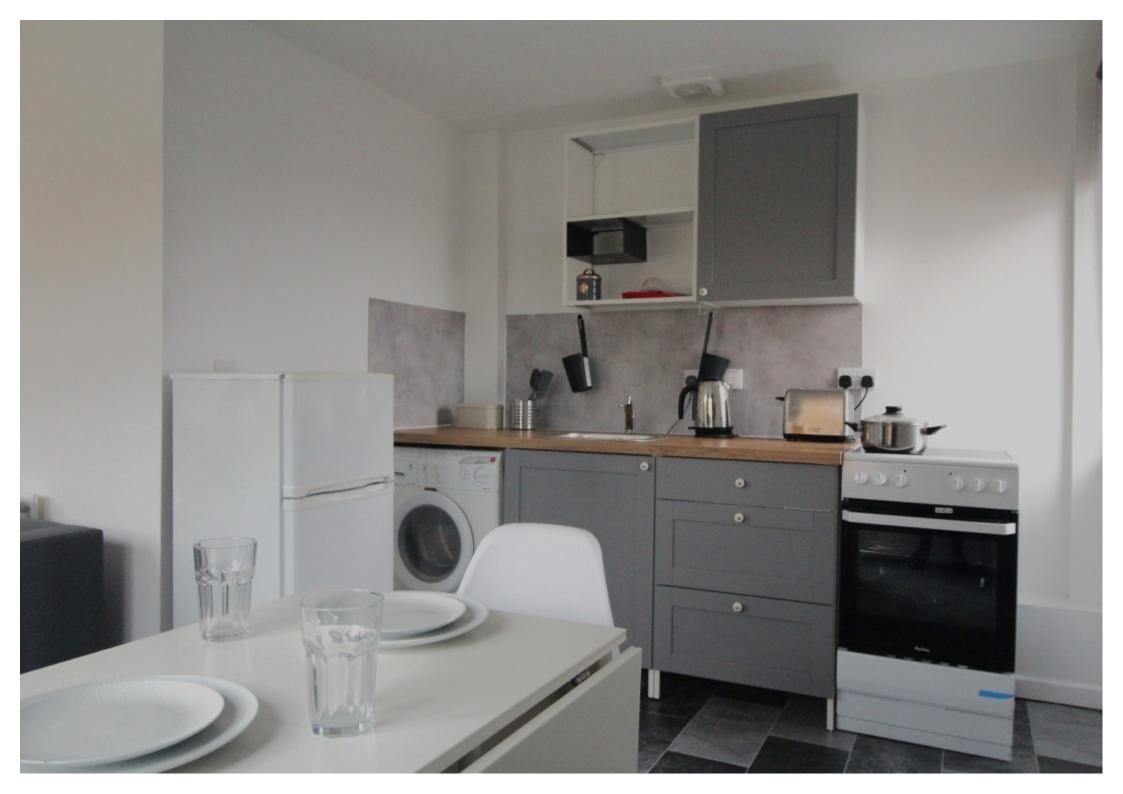

#### **Property reference: 18D WM**

- Newly refurbished and modern
- Close proximity to the University of Leeds.
- Surrounded by several shops, restaurants and bars.
- Early viewings are recommended!

This studio property briefly compromises of a fully fitted kitchen, equipt with a washing machine. The studio also includes a double bed, wardrobe and desk with chair. Finally, there is a fully tiled bathroom with a shower.

The apartment itself is fully carpeted throughout, with central heating and double glazed windows.

This property is priced at £199 per person per week, making the full rental amount£864.71 per calendar month. It is inclusive of gas, water, electricity and complimentary Wi-Fi.