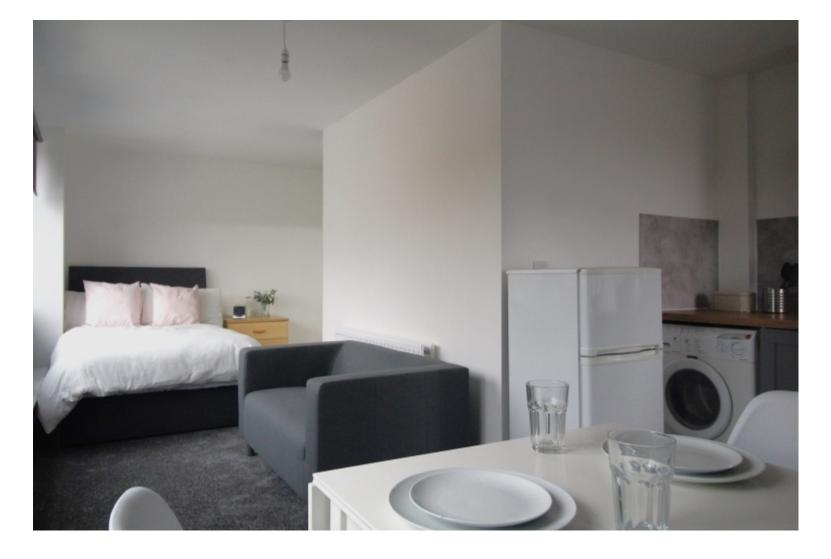

#### **Property reference: 18D WM**

- Newly refurbished and modern
- Close proximity to the University of Leeds.
- Surrounded by several shops, restaurants and bars.
- Early viewings are recommended!

This studio property briefly compromises of a fully fitted kitchen, equipt with a washing machine. The studio also includes a double bed, wardrobe and desk with chair. Finally, there is a fully tiled bathroom with a shower.

The apartment itself is fully carpeted throughout, with central heating and double glazed windows.

This property is priced at £199 per person per week, making the full rental amount£864.71 per calendar month. It is inclusive of gas, water, electricity and complimentary Wi-Fi.