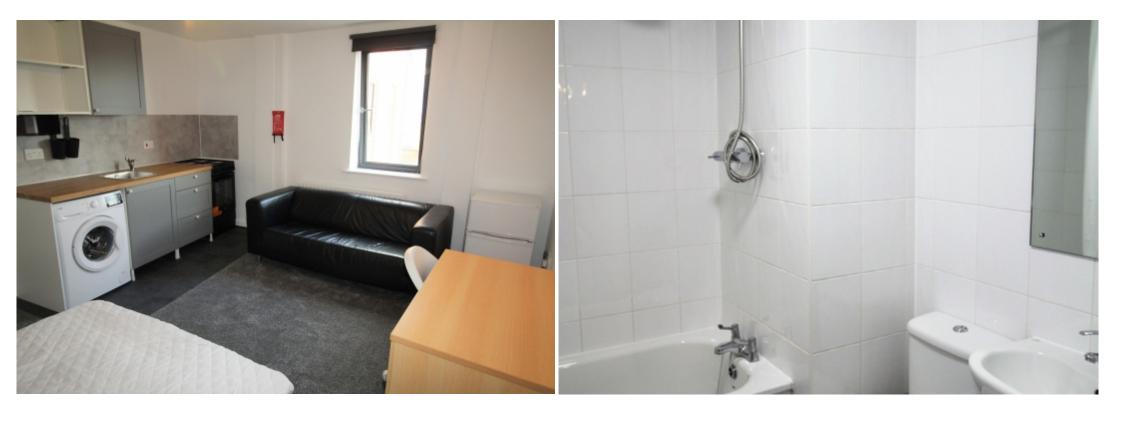

#### **Property reference: 18C WM**

- Newly refurbished and modern
- Close proximity to the University of Leeds.
- Surrounded by several shops, restaurants and bars.
- Early viewings are recommended!

This studio property briefly compromises of a fully fitted kitchen, equipt with a washing machine. The studio also includes a double bed, wardrobe and desk with chair. Finally, there is a fully tiled bathroom with a shower.

The apartment itself is fully carpeted throughout, with central heating and double glazed windows.

This property is priced at £189 per person per week, making the full rental amount£821.25 per calendar month. It is inclusive of gas, water, electricity and complimentary Wi-Fi.