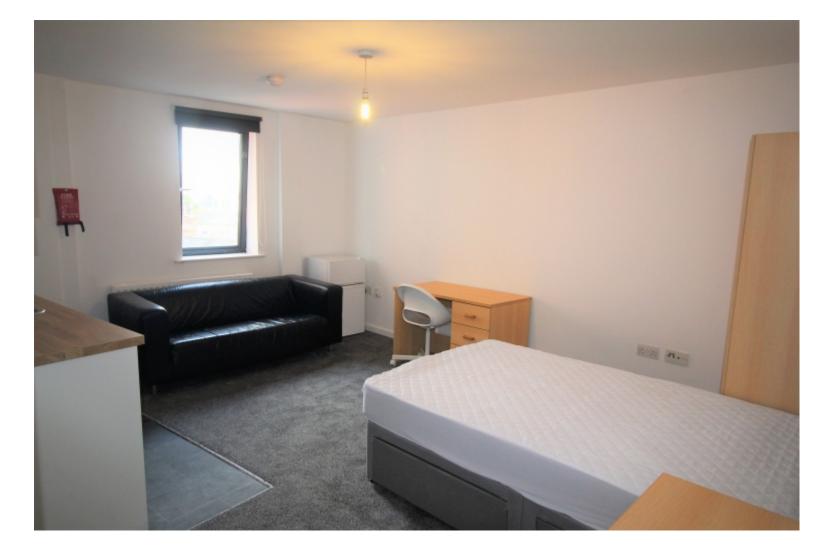

#### **Property reference: 18C WM**

- Newly refurbished and modern
- Close proximity to the University of Leeds.
- Surrounded by several shops, restaurants and bars.
- Early viewings are recommended!

This studio property briefly compromises of a fully fitted kitchen, equipt with a washing machine. The studio also includes a double bed, wardrobe and desk with chair. Finally, there is a fully tiled bathroom with a shower.

The apartment itself is fully carpeted throughout, with central heating and double glazed windows.

This property is priced at £189 per person per week, making the full rental amount£821.25 per calendar month. It is inclusive of gas, water, electricity and complimentary Wi-Fi.