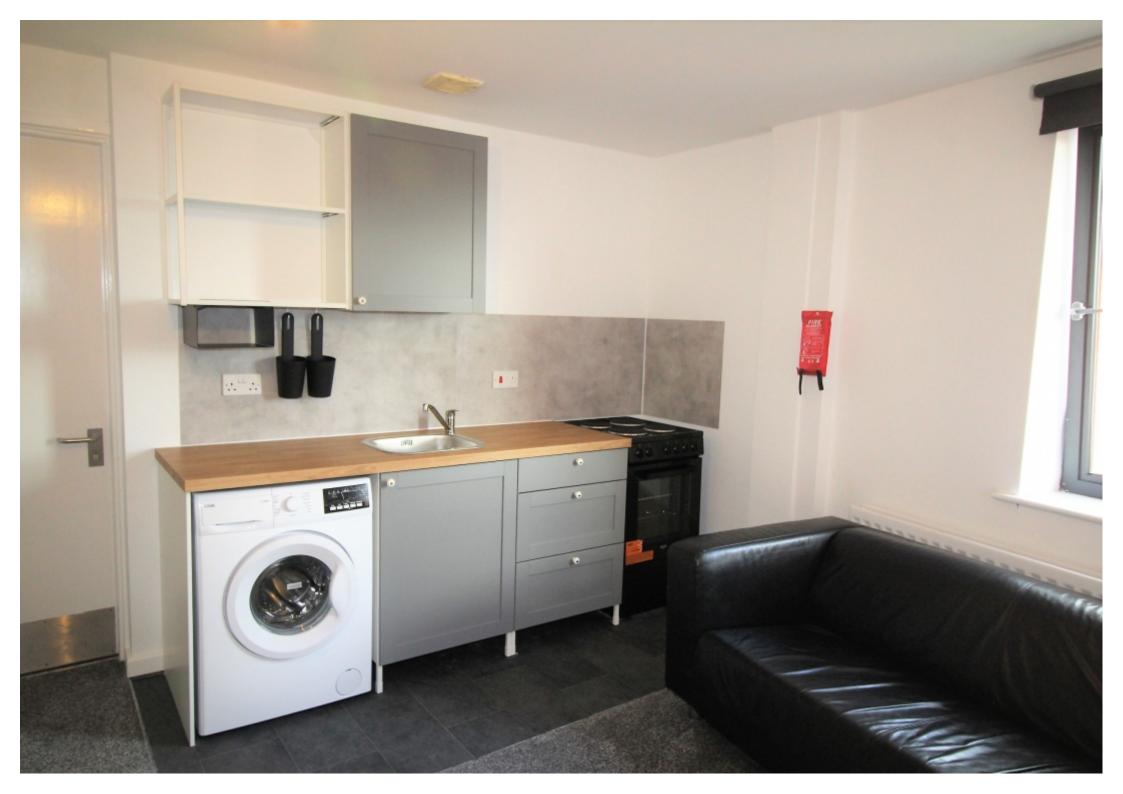

#### **Property reference: 18C WM**

- Newly refurbished and modern
- Close proximity to the University of Leeds.
- Surrounded by several shops, restaurants and bars.
- Early viewings are recommended!

This studio property briefly compromises of a fully fitted kitchen, equipt with a washing machine. The studio also includes a double bed, wardrobe and desk with chair. Finally, there is a fully tiled bathroom with a shower.

The apartment itself is fully carpeted throughout, with central heating and double glazed windows.

This property is priced at £189 per person per week, making the full rental amount£821.25 per calendar month. It is inclusive of gas, water, electricity and complimentary Wi-Fi.