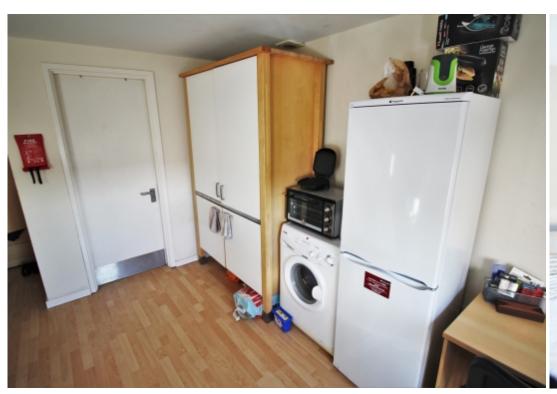

#### **Property reference: 18A WM**

- Close proximity to the University of Leeds.
- Surrounded by several shops, restaurants and bars.
- Early viewings are recommended!

This studio property briefly compromises of a kitchenette, equipt with a washing machine. The studio also includes a double bed, wardrobe and desk with chair. Finally, there is a fully tiled bathroom with a shower.