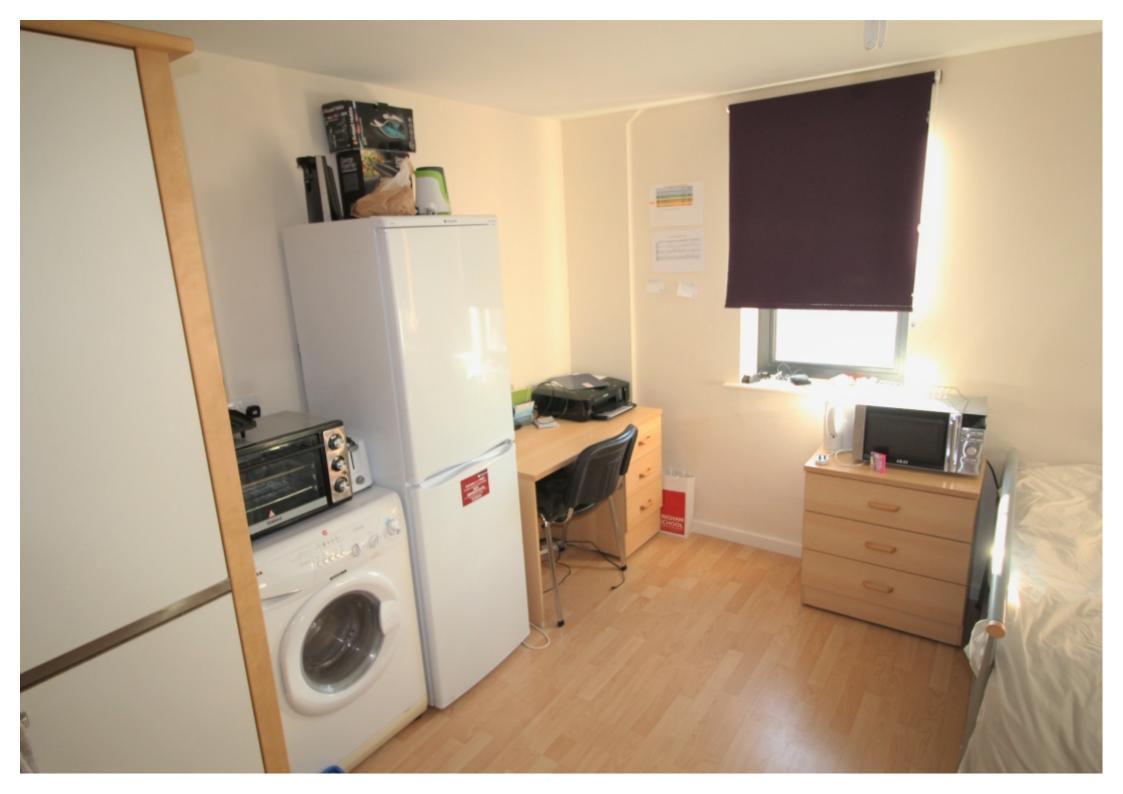

#### **Property reference: 18A WM**

- Close proximity to the University of Leeds.
- Surrounded by several shops, restaurants and bars.
- Early viewings are recommended!

This studio property briefly compromises of a kitchenette, equipt with a washing machine. The studio also includes a double bed, wardrobe and desk with chair. Finally, there is a fully tiled bathroom with a shower.

Other features of this property include central heating and double-glazed windows.

This property is priced at £189 per person per week, making the full rental amount£821.25 per calendar month. It is inclusive of gas, water, electricity and complimentary Wi-Fi.