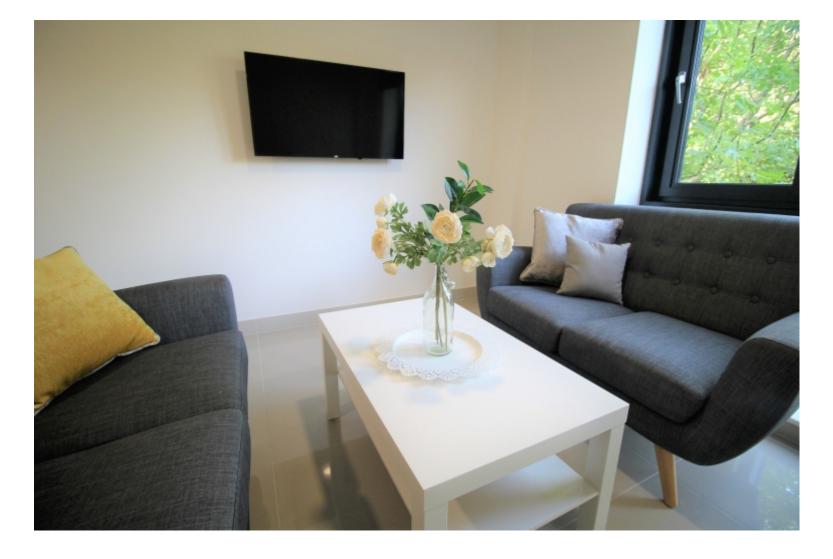

This 3 bedroom property briefly compromises of a kitchen/living area equipt with a washing machine, dining table and TV. There are 3 fully furnished, large double bedrooms each with a double bed, wardrobe, desk with chair and kitchenettes. Finally, there are three premium ensuite bathrooms, fully tiled with showers.

The apartment itself is fully tiled throughout, with central heating and double glazed windows.

This property is priced at £174 per person per week, making the full rental amount £2268.24 per calendar month. It is inclusive of gas, water, electricity and complimentary Wi-Fi.