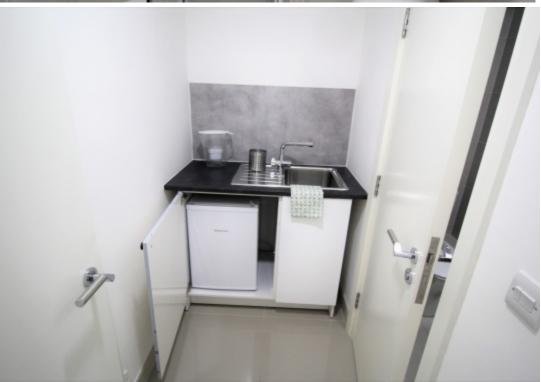

This 3 bedroom property briefly compromises of a kitchen/living area equipt with a washing machine, dining table and TV. There are 3 fully furnished, large double bedrooms each with a double bed, wardrobe, desk with chair and kitchenettes. Finally, there are three premium ensuite bathrooms, fully tiled with showers.

The apartment itself is fully tiled throughout, with central heating and double glazed windows.

This property is priced at £174 per person per week, making the full rental amount £2268.24 per calendar month. It is inclusive of gas, water, electricity and complimentary Wi-Fi.