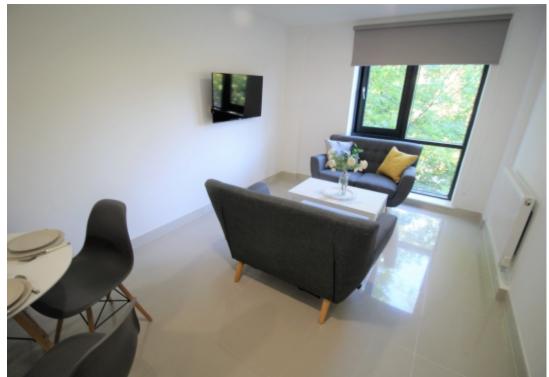

This 3 bedroom property briefly compromises of a kitchen/living area equipt with a washing machine, dining table and TV. There are 3 fully furnished, large double bedrooms each with a double bed, wardrobe, desk with chair and kitchenettes. Finally, there are three premium ensuite bathrooms, fully tiled with showers.

The apartment itself is fully tiled throughout, with central heating and double glazed windows.

This property is priced at £174 per person per week, making the full rental amount £2268.24 per calendar month. It is inclusive of gas, water, electricity and complimentary Wi-Fi.