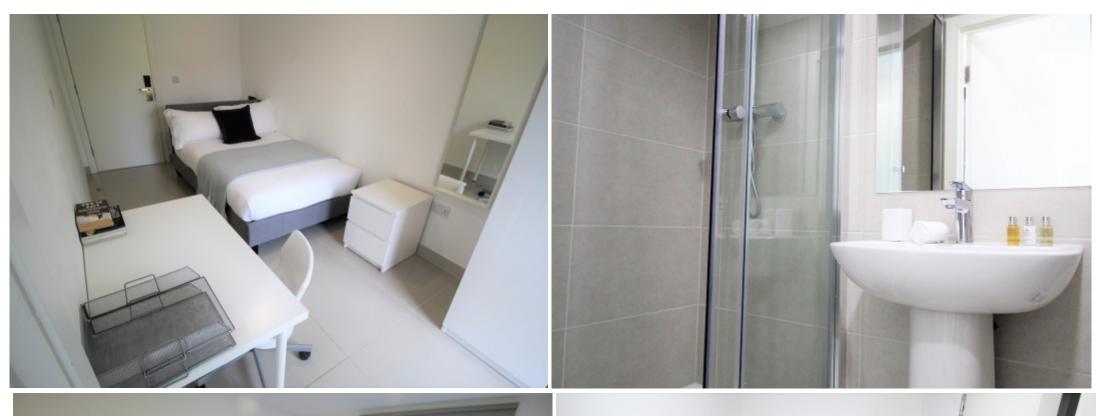

This 3 bedroom property briefly compromises of a kitchen/living area equipt with a washing machine, dining table and TV. There are 3 fully furnished, large double bedrooms each with a double bed, wardrobe, desk with chair and kitchenettes. Finally, there are three premium ensuite bathrooms, fully tiled with showers.

The apartment itself is fully tiled throughout, with central heating and double glazed windows.

This property is priced at £174 per person per week, making the full rental amount £2268.24 per calendar month. It is inclusive of gas, water, electricity and complimentary Wi-Fi.