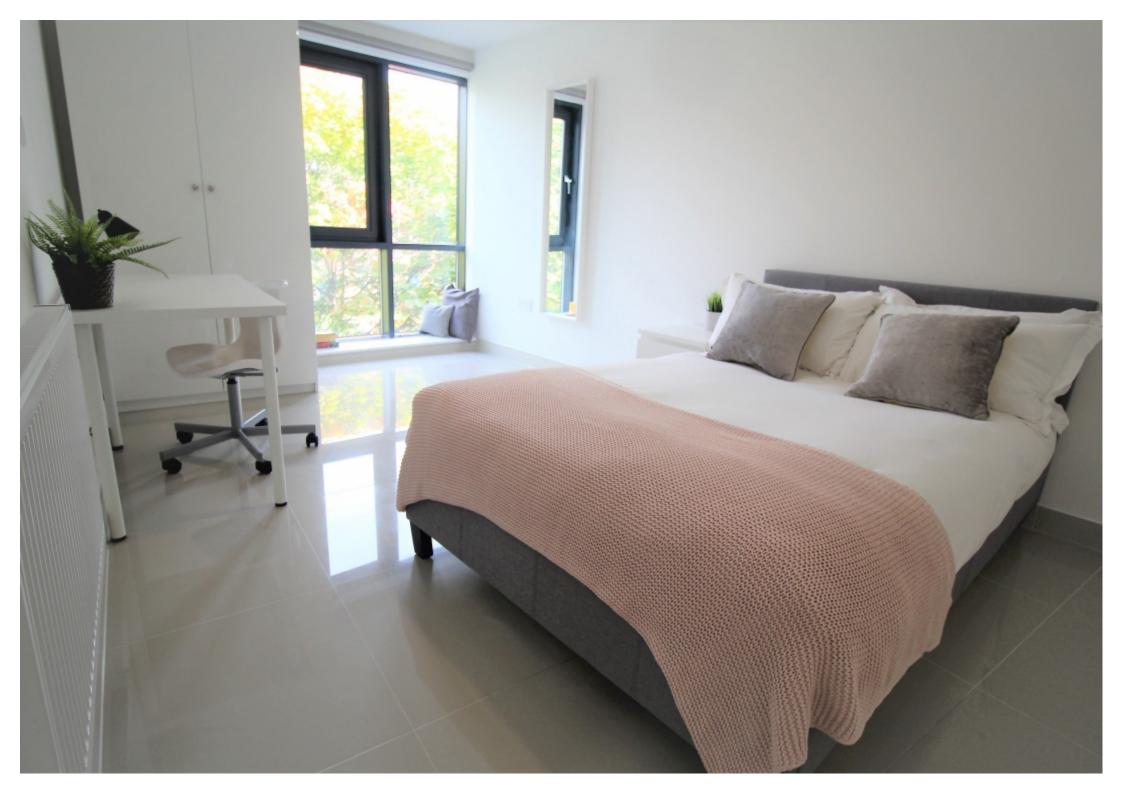

This 3 bedroom property briefly compromises of a kitchen/living area equipt with a washing machine, dining table and TV. There are 3 fully furnished, large double bedrooms each with a double bed, wardrobe, desk with chair and kitchenettes. Finally, there are three premium ensuite bathrooms, fully tiled with showers.

The apartment itself is fully tiled throughout, with central heating and double glazed windows.

This property is priced at £174 per person per week, making the full rental amount £2268.24 per calendar month. It is inclusive of gas, water, electricity and complimentary Wi-Fi.