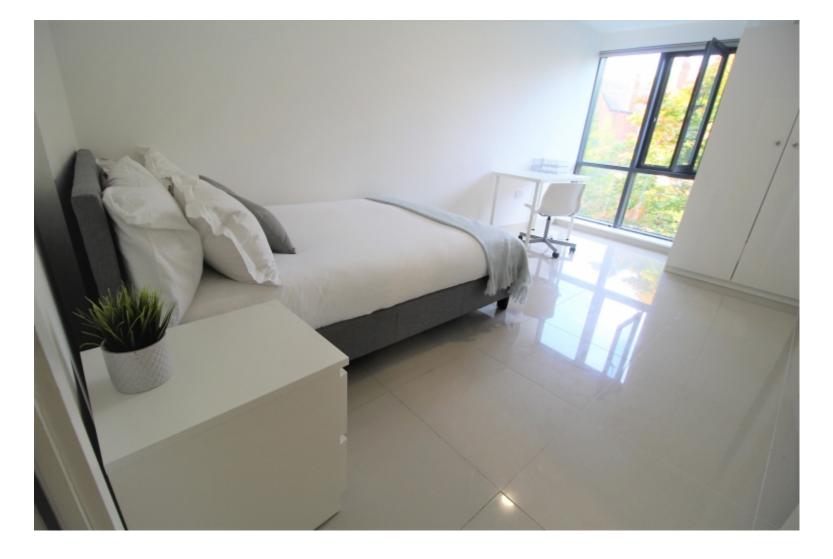

This 3 bedroom property briefly compromises of a kitchen/living area equipt with a washing machine, dining table and TV. There are 3 fully furnished, large double bedrooms each with a double bed, wardrobe, desk with chair and kitchenettes. Finally, there are three premium ensuite bathrooms, fully tiled with showers.

The apartment itself is fully tiled throughout, with central heating and double glazed windows.

This property is priced at £174 per person per week, making the full rental amount £2268.24 per calendar month. It is inclusive of gas, water, electricity and complimentary Wi-Fi.