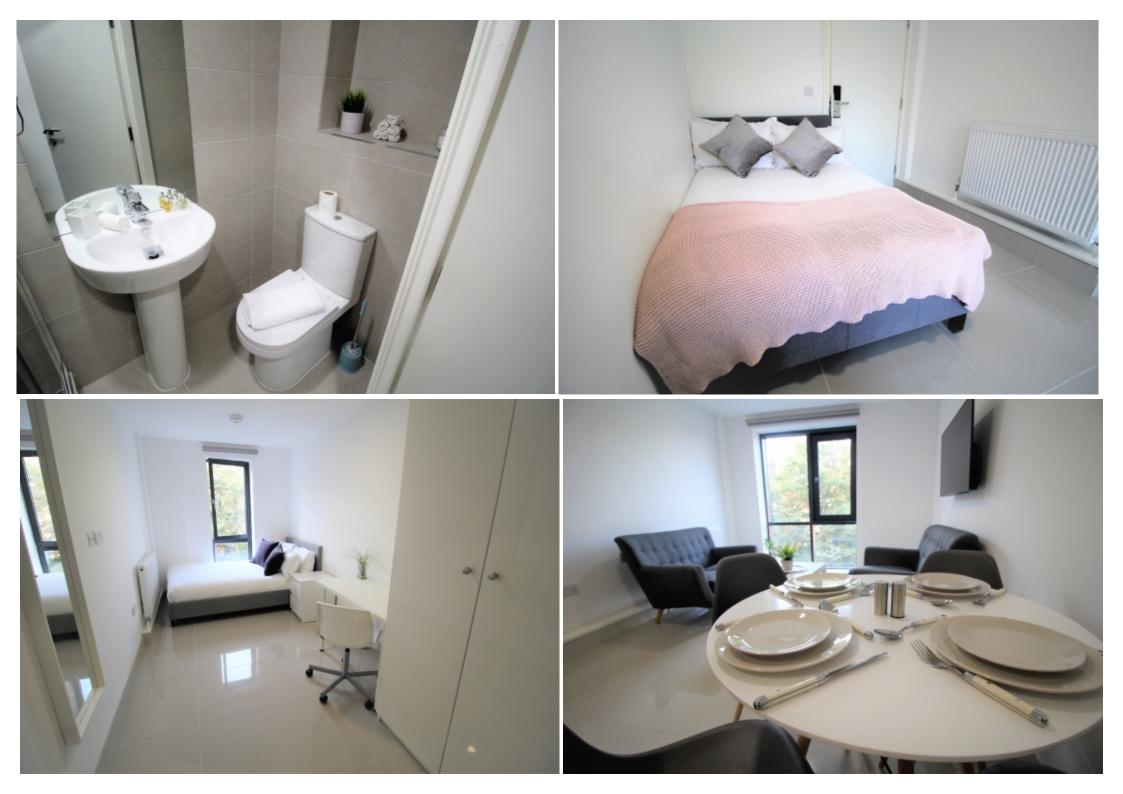

This 3 bedroom property briefly compromises of a kitchen/living area equipt with a washing machine, dining table and TV. There are 3 fully furnished, large double bedrooms each with a double bed, wardrobe, desk with chair and kitchenettes. Finally, there are three premium ensuite bathrooms, fully tiled with showers.

The apartment itself is fully tiled throughout, with central heating and double glazed windows.

This property is priced at £174 per person per week, making the full rental amount £2268.24 per calendar month. It is inclusive of gas, water, electricity and complimentary Wi-Fi.