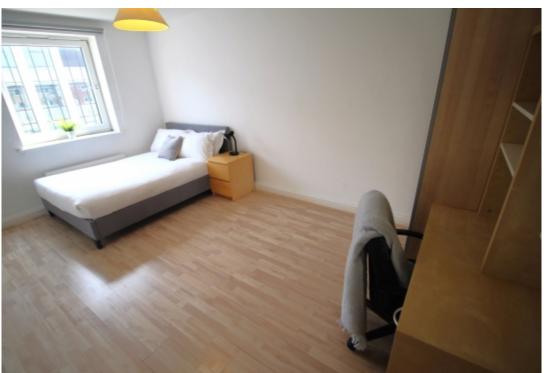

This 2 bedroom property briefly compromises of a kitchen/living area equipt with a washing machine. There are 2 fully furnished, large double bedrooms each with a double bed, wardrobe, and desk with chair. Finally, there is a fully tiled bathroom, with a shower.