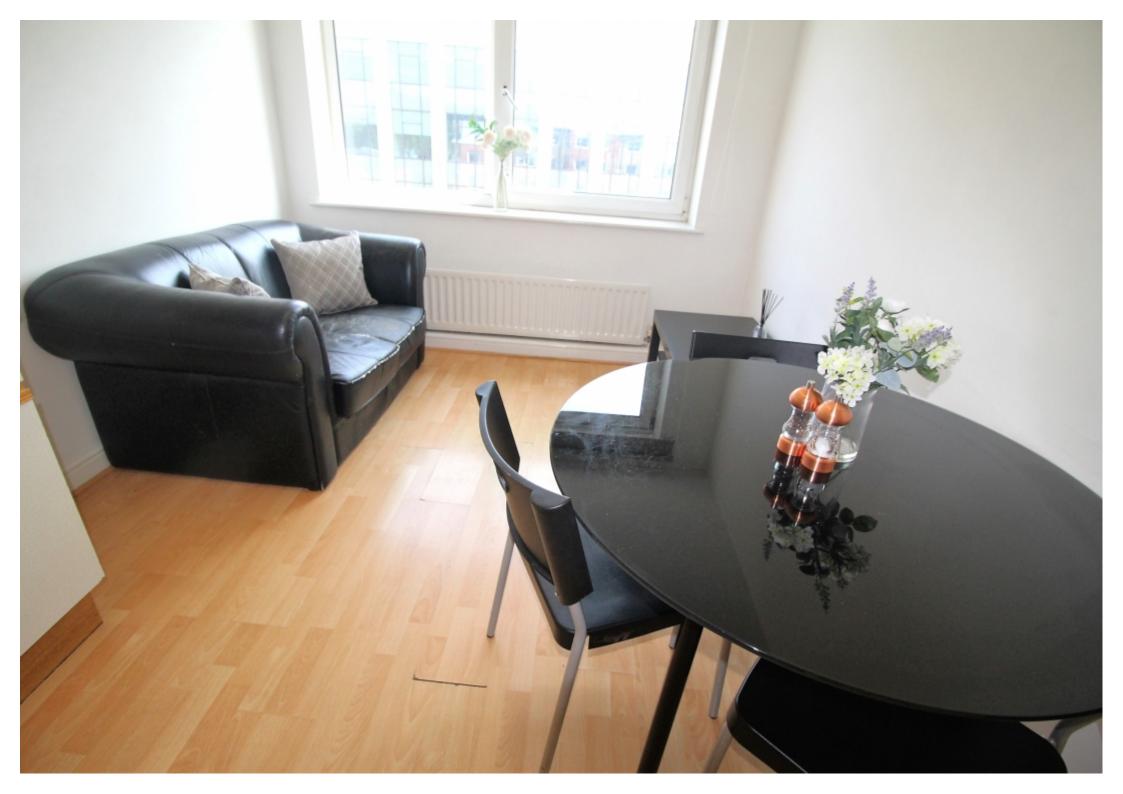

This 2 bedroom property briefly compromises of a kitchen/living area equipt with a washing machine. There are 2 fully furnished, large double bedrooms each with a double bed, wardrobe, and desk with chair. Finally, there is a fully tiled bathroom, with a shower.