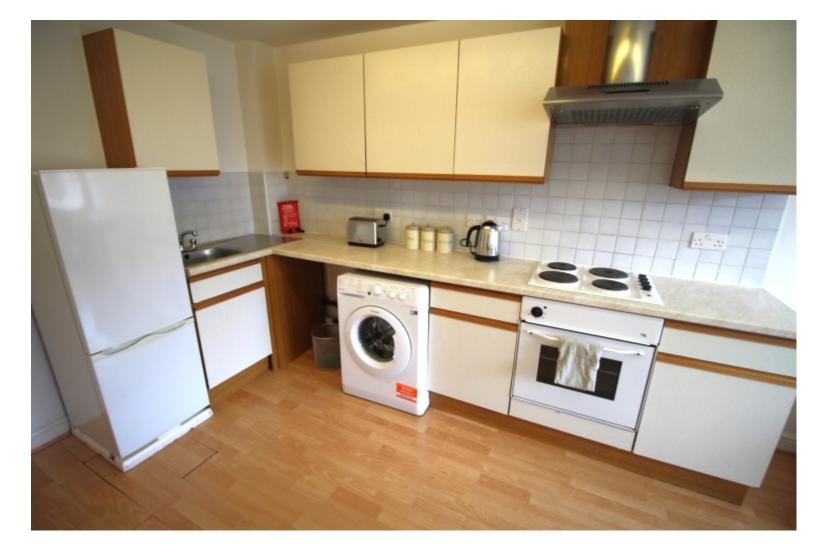

This 2 bedroom property briefly compromises of a kitchen/living area equipt with a washing machine. There are 2 fully furnished, large double bedrooms each with a double bed, wardrobe, and desk with chair. Finally, there is a fully tiled bathroom, with a shower.

Other features include central heating and double glazed windows.

This property is priced at £139 per person per week, making the full rental amount £1204.67 per calendar month. It is inclusive of gas, water, electricity and complimentary Wi-Fi.