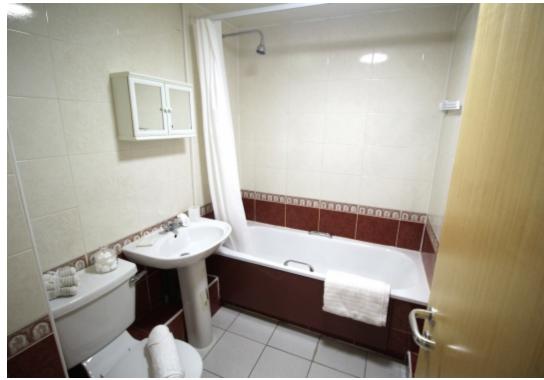

This 2 bedroom property briefly compromises of a kitchen/living area equipt with a washing machine. There are 2 fully furnished, large double bedrooms each with a double bed, wardrobe, and desk with chair. Finally, there is a fully tiled bathroom, with a shower.