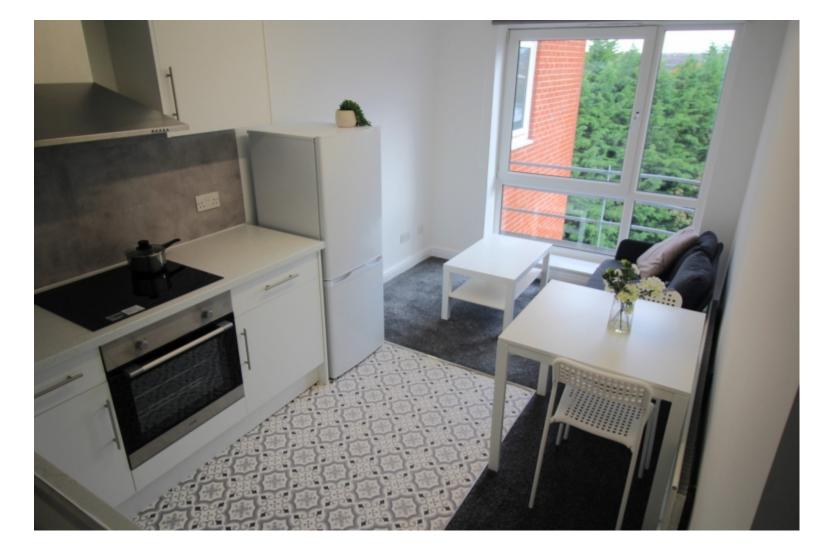

## **Property Description**

Property Ref: 71 SP BILLS INCLUDED- GAS, WATER, ELECTRICITY & COMPLEMENTARY WI-FI! MODERN-CLOSE TO UNIVERSITY- ALWAYS POPULAR! A modern apartment in a highly sought after location, directly opposite the School Of Chemical and Process Engineering. Perfect location for students!

This 2 bedroom property briefly compromises of a kitchen/living area equipt with a washing machine. There are 2 fully furnished, large double bedrooms each with a double bed, wardrobe, and desk with chair. Finally, there is a fully tiled bathroom, with a shower.

Other features include central heating and double glazed windows.

This property is priced at £169 per person per week, making the full rental amount £734.35 per calendar month. It is inclusive of gas, water, electricity and complimentary Wi-Fi.