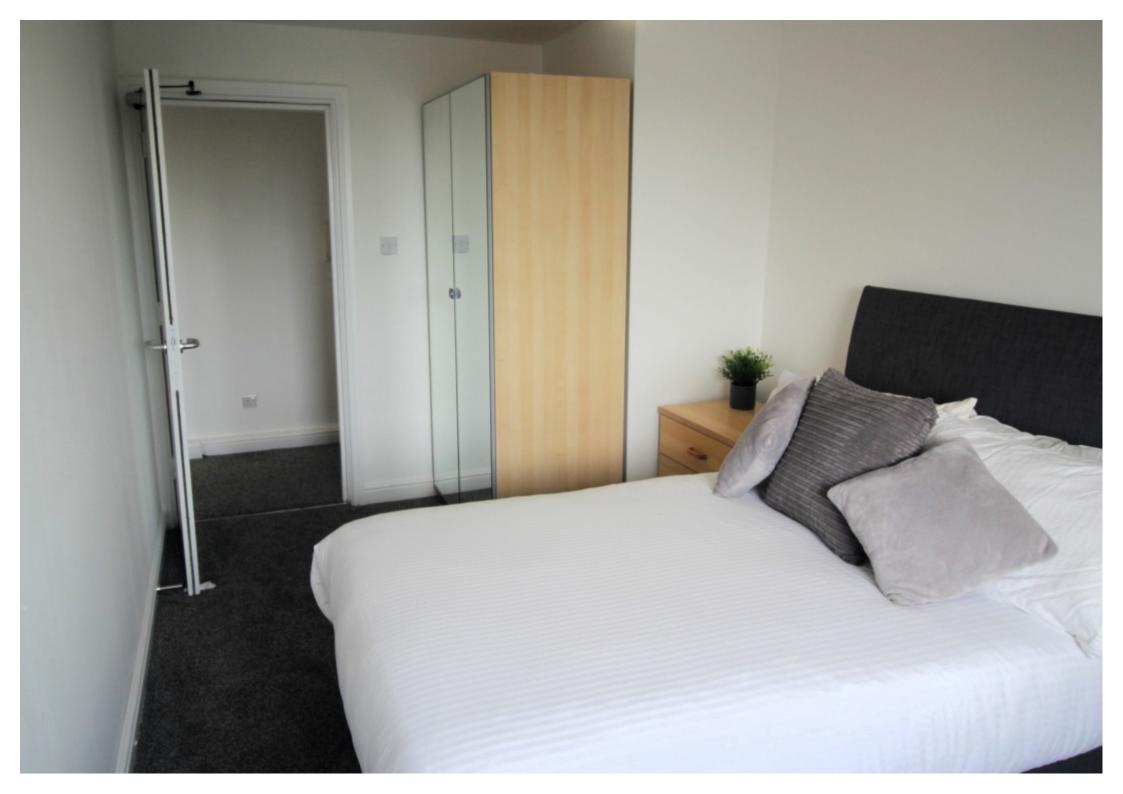

This 2 bedroom property briefly compromises of a kitchen/living area equipt with a washing machine. There are 2 fully furnished, large double bedrooms each with a double bed, wardrobe, and desk with chair. Finally, there is a fully tiled bathroom, with a shower.