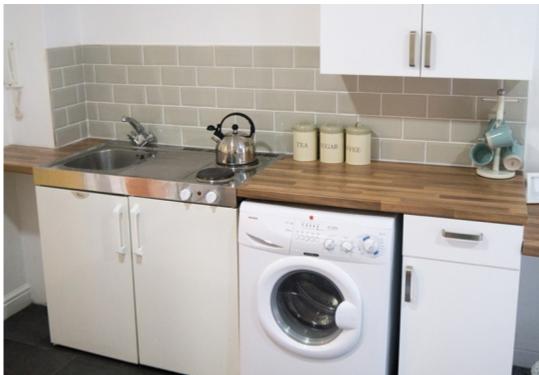

This studio property briefly compromises of a fully fitted kitchen, equipt with a washing machine. The studio also includes a double bed, wardrobe and desk with chair. Finally, there is a fully tiled ensuite shower room.

Other features of this property include central heating and double-glazed windows.

This property is priced at £174 per person per week, making the full rental amount £754 per calendar month. It is inclusive of gas, water, electricity and complimentary Wi-Fi.