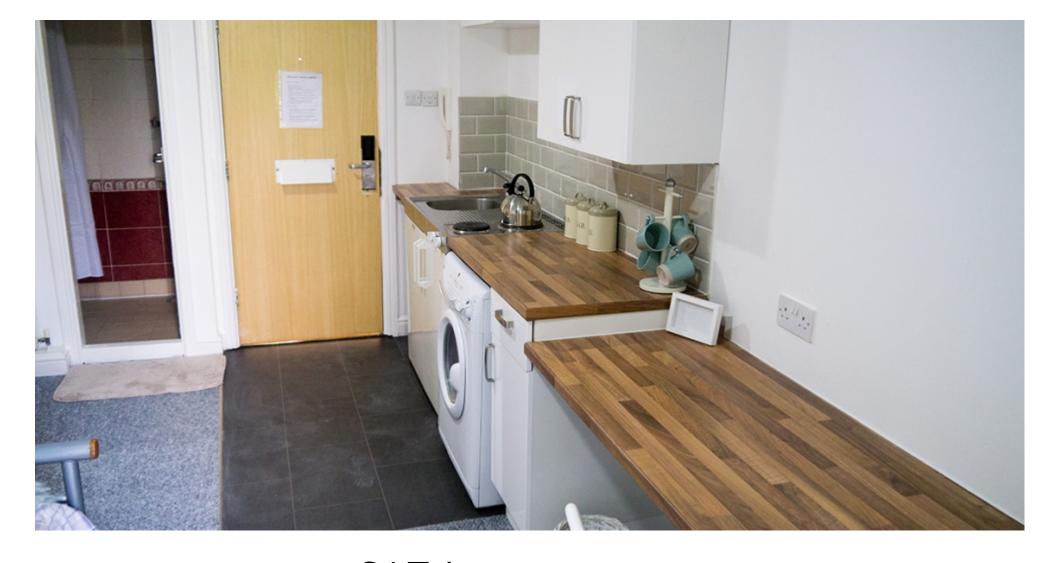

This studio property briefly compromises of a fully fitted kitchen, equipt with a washing machine. The studio also includes a double bed, wardrobe and desk with chair. Finally, there is a fully tiled ensuite shower room.

Other features of this property include central heating and double-glazed windows.

This property is priced at £174 per person per week, making the full rental amount £754 per calendar month. It is inclusive of gas, water, electricity and complimentary Wi-Fi.