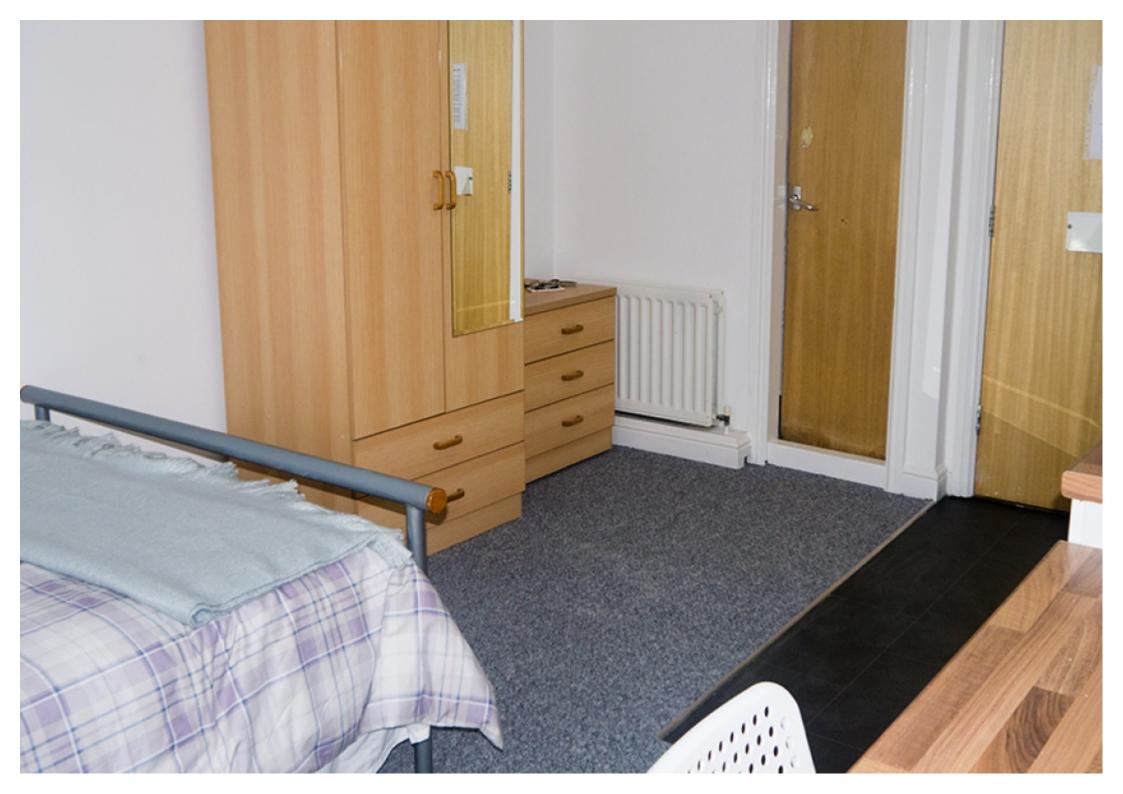

This studio property briefly compromises of a fully fitted kitchen, equipt with a washing machine. The studio also includes a double bed, wardrobe and desk with chair. Finally, there is a fully tiled ensuite shower room.

Other features of this property include central heating and double-glazed windows.

This property is priced at £174 per person per week, making the full rental amount £754 per calendar month. It is inclusive of gas, water, electricity and complimentary Wi-Fi.