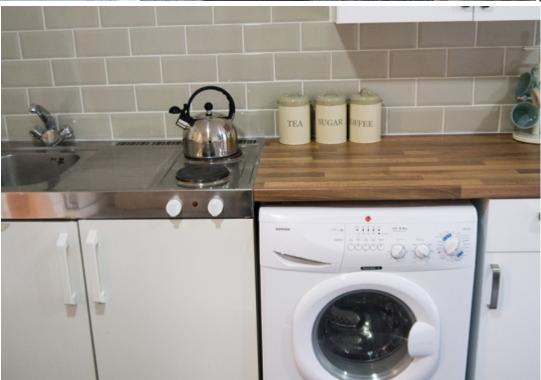

This studio property briefly compromises of a fully fitted kitchen, equipt with a washing machine. The studio also includes a double bed, wardrobe and desk with chair. Finally, there is a fully tiled ensuite shower room.

Other features of this property include central heating and double-glazed windows.

This property is priced at £174 per person per week, making the full rental amount £754 per calendar month. It is inclusive of gas, water, electricity and complimentary Wi-Fi.