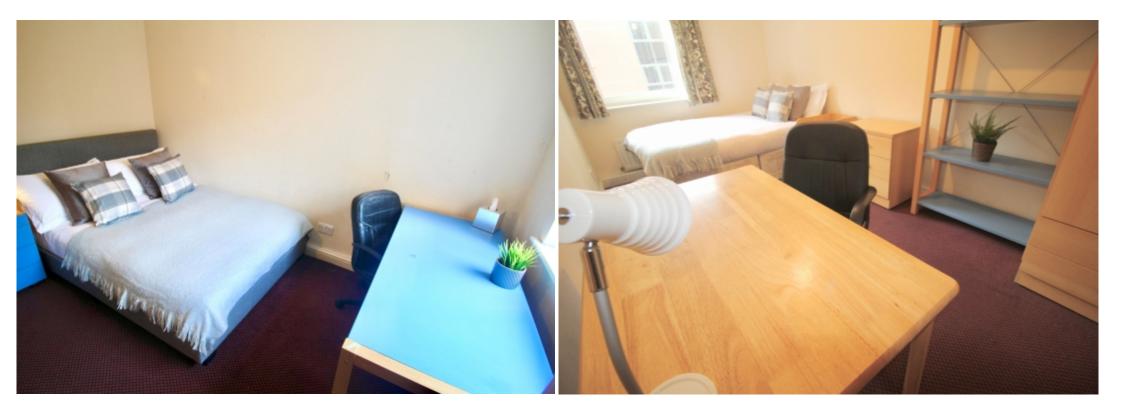

This 2 bedroom property briefly compromises of a kitchen/living area equipt with a washing machine. There are 2 fully furnished, large double bedrooms each with a double bed, wardrobe, and desk with chair. Finally, there is a fully tiled bathroom, with a shower.