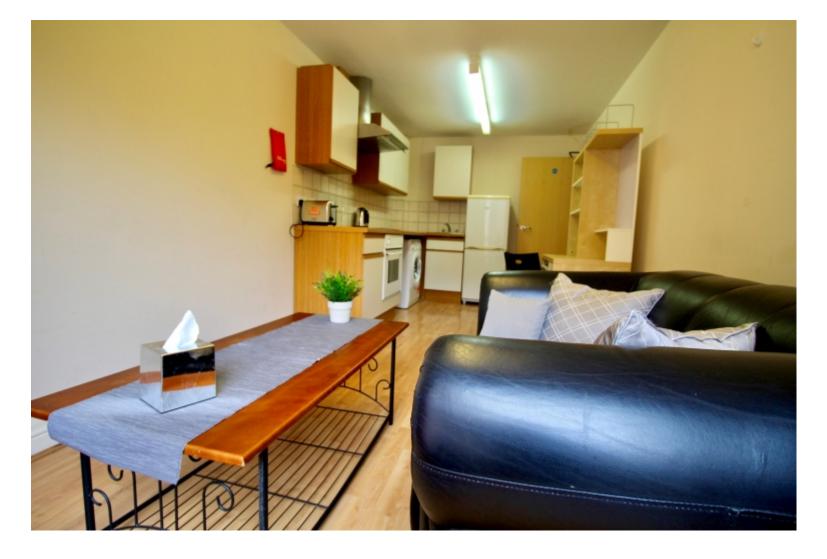

This 2 bedroom property briefly compromises of a kitchen/living area equipt with a washing machine. There are 2 fully furnished, large double bedrooms each with a double bed, wardrobe, and desk with chair. Finally, there is a fully tiled bathroom, with a shower.

Other features include central heating and double glazed windows.

This property is priced at £139 per person per week, making the full rental amount £1204.67 per calendar month. It is inclusive of gas, water, electricity and complimentary Wi-Fi.