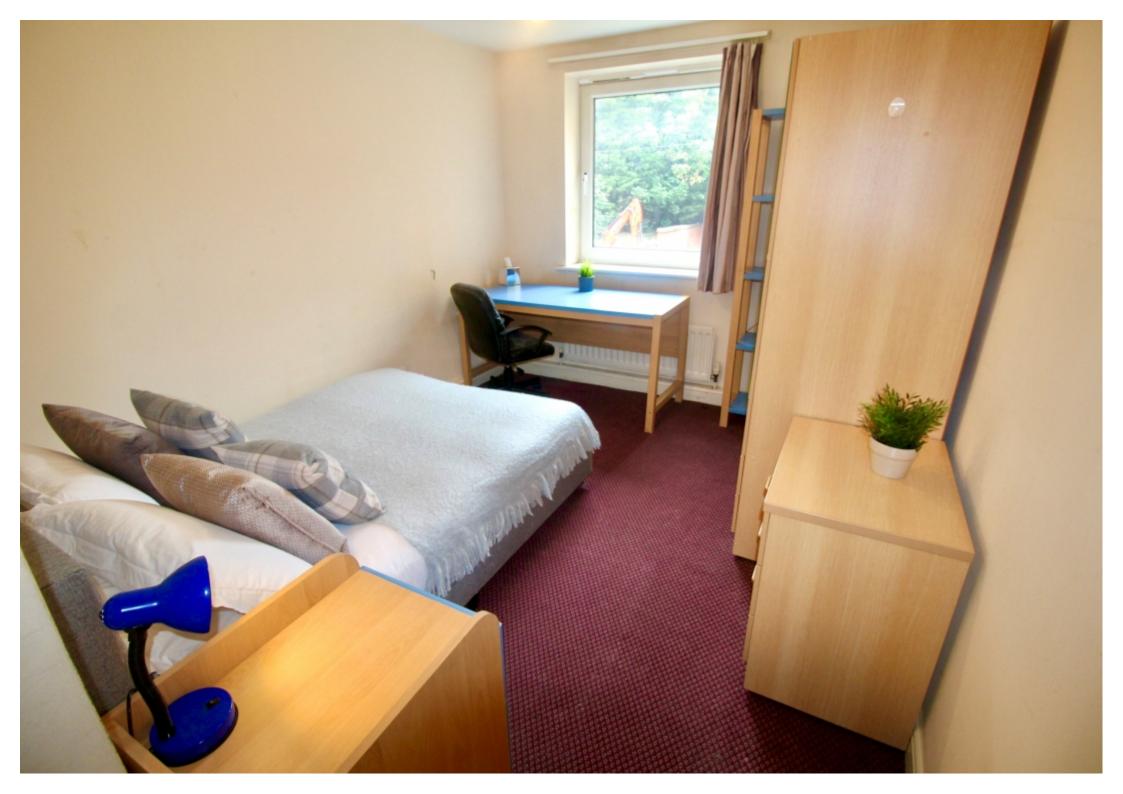

This 2 bedroom property briefly compromises of a kitchen/living area equipt with a washing machine. There are 2 fully furnished, large double bedrooms each with a double bed, wardrobe, and desk with chair. Finally, there is a fully tiled bathroom, with a shower.