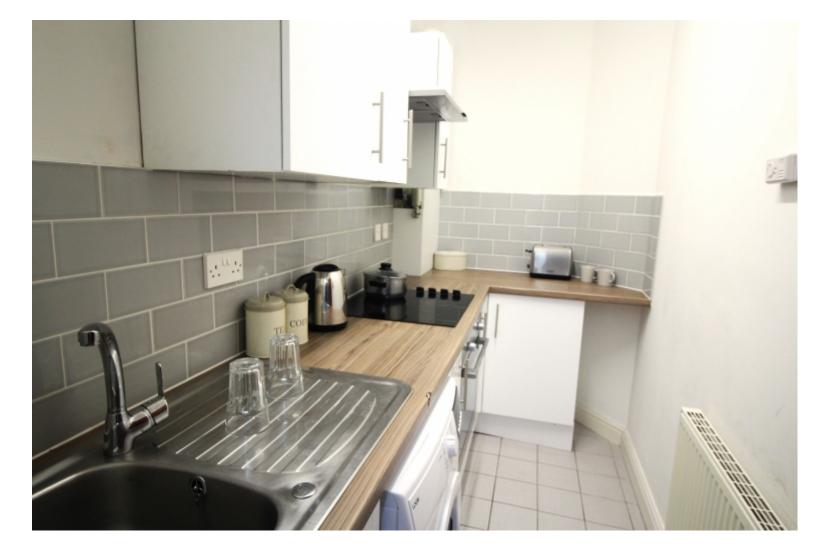

# **Key Features**

Available for 24/25Academic Year

New Kitchen

Prime Location

#### **Property reference: 7 KR F1**

- Close proximity to the University of Leeds.
- Surrounded by several shops, restaurants and bars.
- Early viewings are recommended!

This 2 bedroom property briefly compromises of a fully fitted kitchen, equipt with a washing machine. There are 2 double bedrooms, each fully furnished with a double bed, wardrobe and desk with chair. Finally, there is a fully tiled bathroom with a shower.