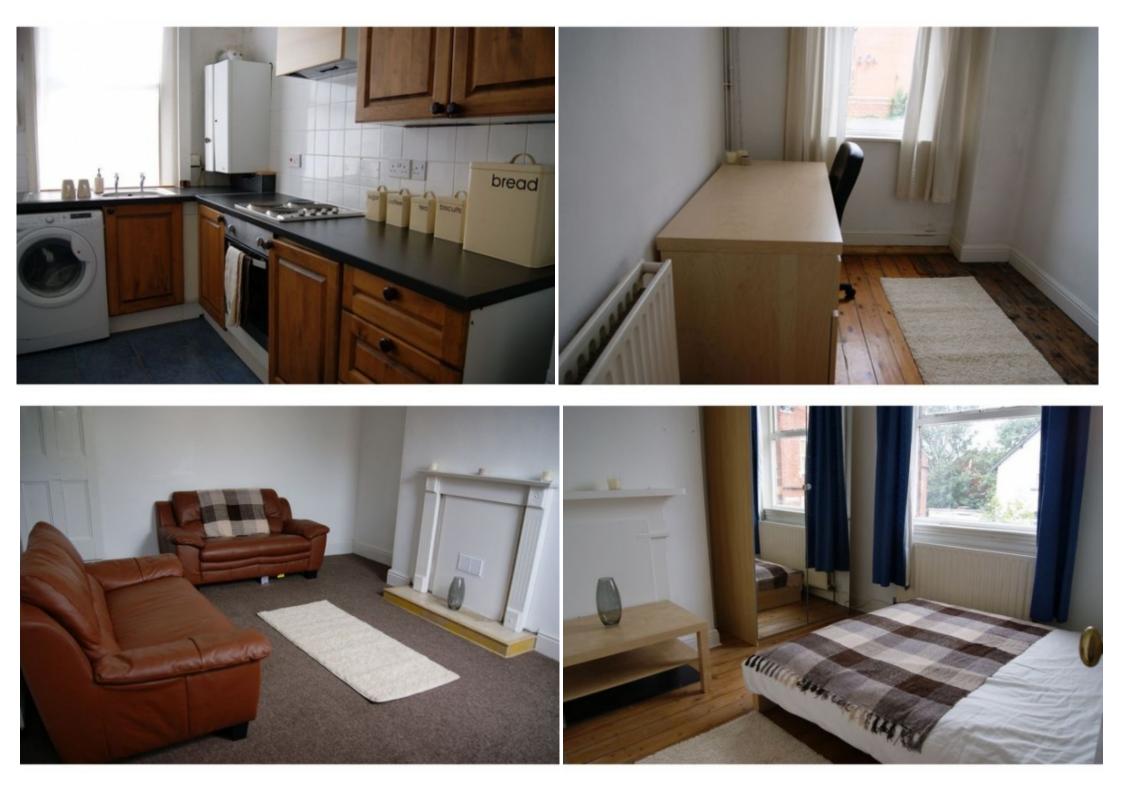

#### **Property reference: 7 HS**

- Short walking distance to the University of Leeds.

- Surrounded by several shops, restaurants and bars.
- Early viewings are recommended!

This 2 bedroom property briefly compromises of a fully fitted kitchen equipt with a washing machine and separate living room. There are 2 bedrooms, each on their own floor, which are fully furnished with a double bed, wardrobe and desk with chair. Finally, there is a fully tiled bathroom with a shower.

Other features of this property include central heating and double-glazed windows.