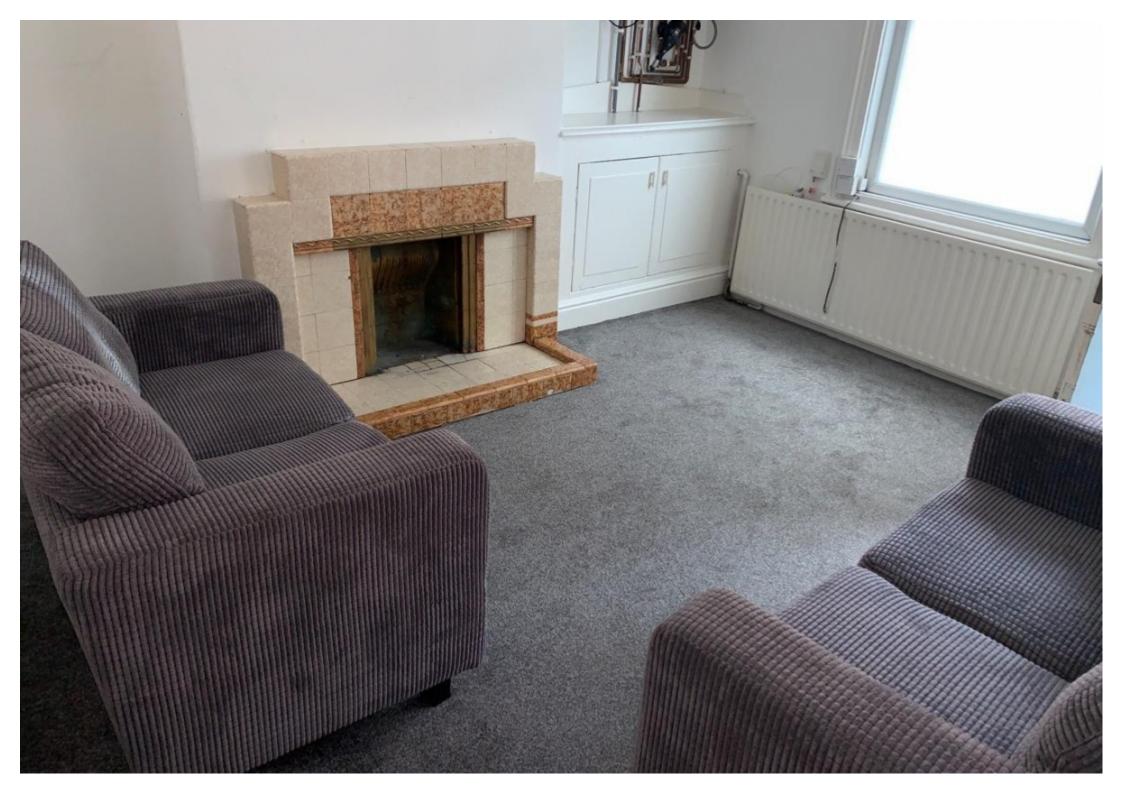

## **Property Description**

Property Ref: 7 BP POPULAR LOCATION- HYDE PARK- STUDENT NEIGHBOURHOOD- TWO SPACIOUS BEDROOMS- CALL TODAY FOR MORE INFO! A well presented back to back house, situated in the hotspot of Headingley. The property comprises of a spacious lounge and separate fully fitted kitchen with washing machine on the ground floor.

#### **Property reference: 7 BP**

- Short walking distance to the University of Leeds.
- Surrounded by several shops, restaurants and bars.
- Early viewings are recommended!

This 2 bedroom property briefly compromises of a fully fitted kitchen equipt with a washing machine and separate living room. There are 2 bedrooms, each on their own floor, which are fully furnished with a double bed, wardrobe and desk with chair. Finally, there is a fully tiled bathroom with a shower.