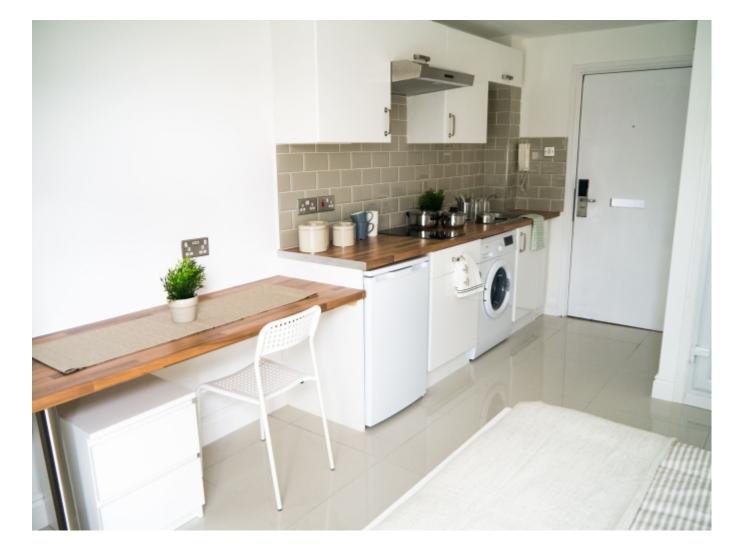

This studio property briefly compromises of a fully fitted kitchen, equipt with a washing machine. The studio also includes a double bed, wardrobe and desk with chair. Finally, there is a fully tiled ensuite shower room.

Other features of this property include central heating and double-glazed windows.

This property is priced at £184 per person per week, making the full rental amount £799.53 per calendar month. It is inclusive of gas, water, electricity and complimentary Wi-Fi.