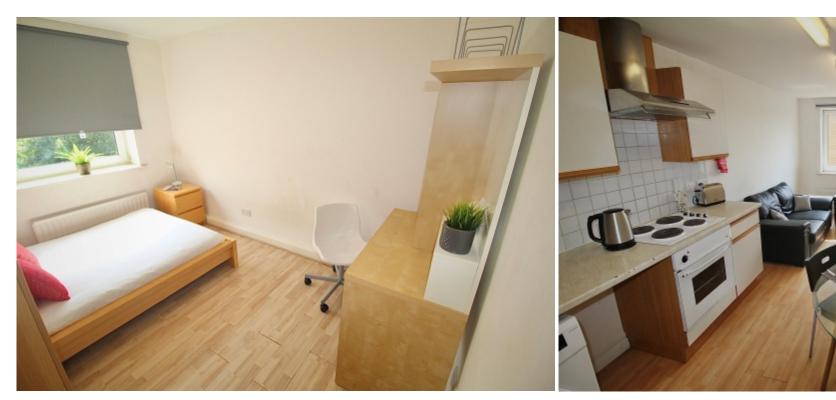

This 2 bedroom property briefly compromises of a kitchen/living area equipt with a washing machine. There are 2 fully furnished, large double bedrooms each with a double bed, wardrobe, and desk with chair. Finally, there is a fully tiled bathroom, with a shower.