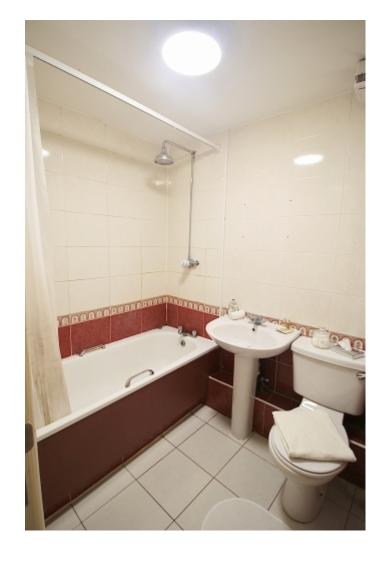

This 2 bedroom property briefly compromises of a kitchen/living area equipt with a washing machine. There are 2 fully furnished, large double bedrooms each with a double bed, wardrobe, and desk with chair. Finally, there is a fully tiled bathroom, with a shower.