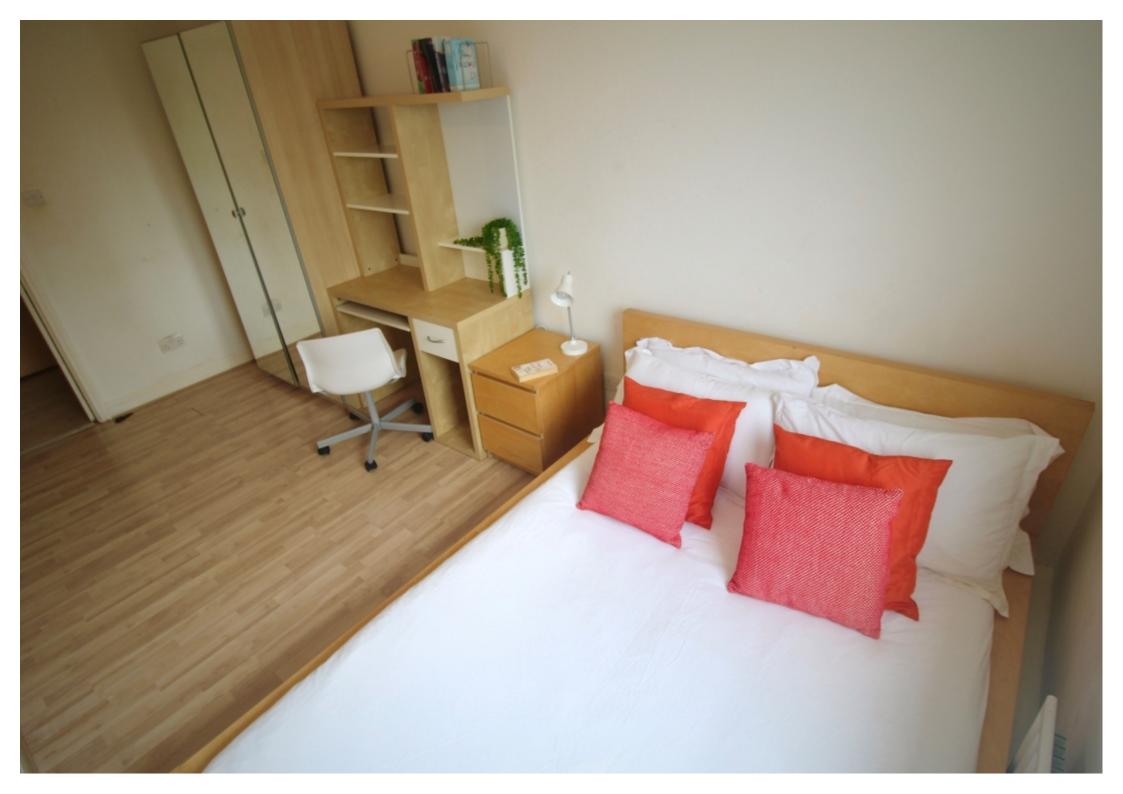

This 2 bedroom property briefly compromises of a kitchen/living area equipt with a washing machine. There are 2 fully furnished, large double bedrooms each with a double bed, wardrobe, and desk with chair. Finally, there is a fully tiled bathroom, with a shower.