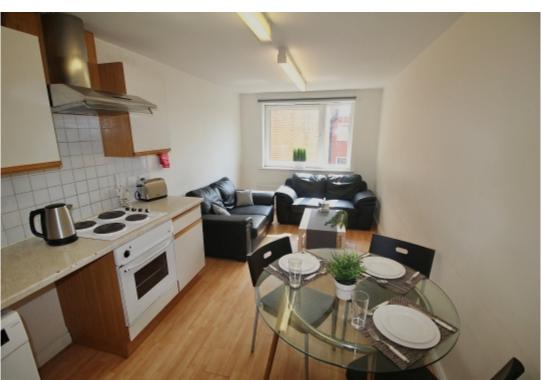

This 2 bedroom property briefly compromises of a kitchen/living area equipt with a washing machine. There are 2 fully furnished, large double bedrooms each with a double bed, wardrobe, and desk with chair. Finally, there is a fully tiled bathroom, with a shower.