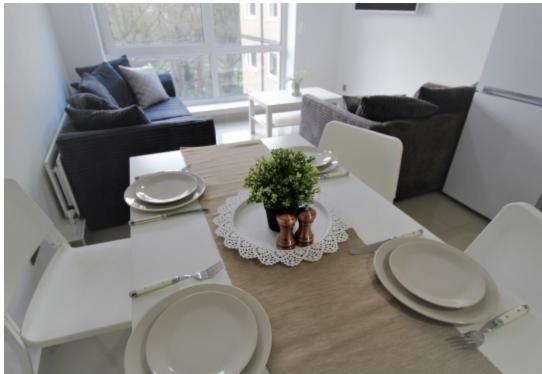

This 3 bedroom property briefly compromises of a kitchen/living area equipt with a washing machine and dining table. There are 3 fully furnished, large double bedrooms each with a double bed, wardrobe, and desk with chair. Finally, there is a premium bathroom, fully tiled with a shower.

The apartment itself is fully carpeted throughout, with central heating and double glazed windows.

This property is priced at £159 per person per week, making the full rental amount £2067 per calendar month. It is inclusive of gas, water, electricity and complimentary Wi-Fi.