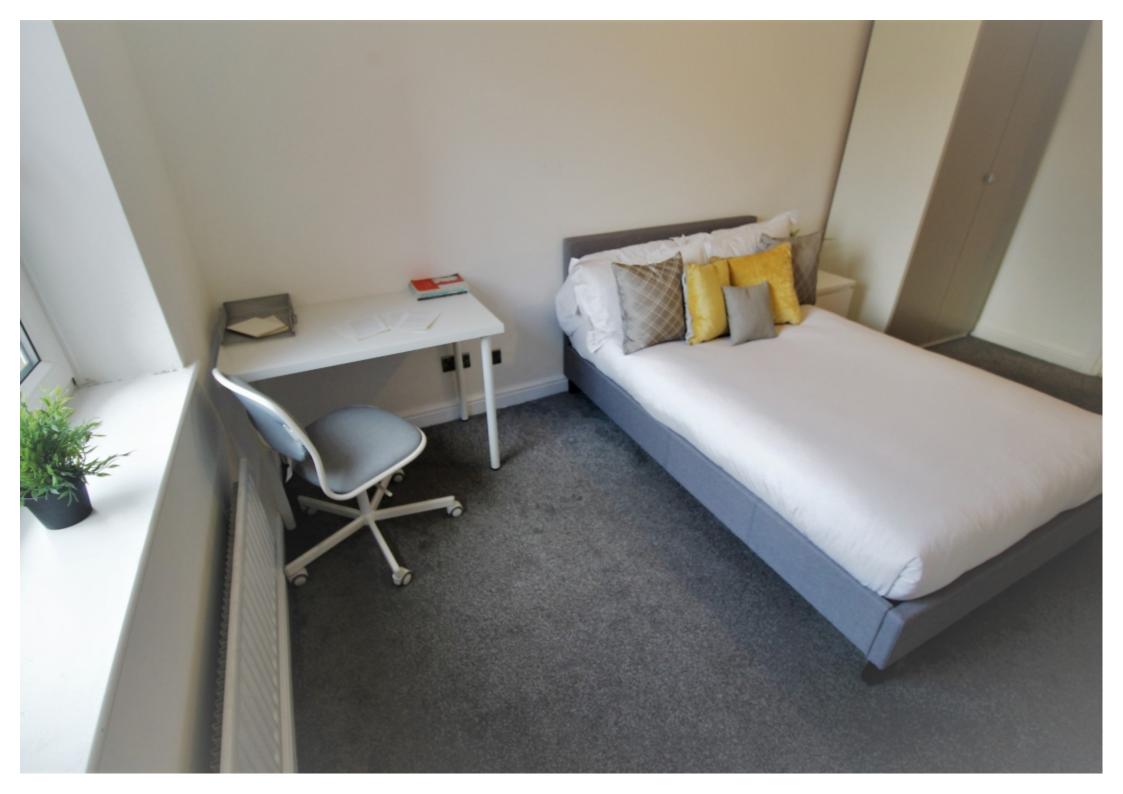

#### **Property reference: 65 SP**

- Newly refurbished and modern
- Directly opposite the University of Chemical and Process Engineering.
- Surrounded by several shops, restaurants and bars.
- High demand- early viewings are recommended!

This 3 bedroom property briefly compromises of a kitchen/living area equipt with a washing machine and dining table. There are 3 fully furnished, large double bedrooms each with a double bed, wardrobe, and desk with chair. Finally, there is a premium bathroom, fully tiled with a shower.

The apartment itself is fully carpeted throughout, with central heating and double glazed windows.

This property is priced at £159 per person per week, making the full rental amount £2067 per calendar month. It is inclusive of gas, water, electricity and complimentary Wi-Fi.